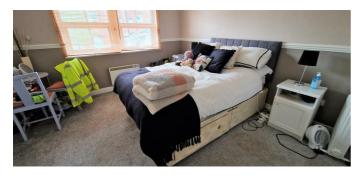

### **BEDROOM ONE**

13'11" x 11'9" (4.26 x 3.59)

A rear aspect, double bedroom with wall mounted storage heater.

### **BEDROOM TWO**

10'6" x 10'0" (3.22 x 3.07)

A second rear aspect double bedroom with electric heater.