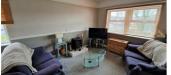

### LIVING ROOM/DINING ROOM

18'9" x 10'7" (5.73 x 3.25)

A light and airy dual aspect room with windows to front and side aspects. Electric log burner style fire set on a decorated hearth and electric storage heater. Space for a dining table.