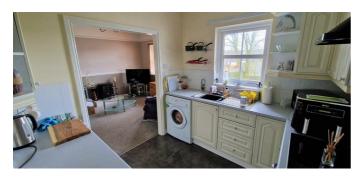

### **KITCHEN**

8'9" x 8'7" (2.69 x 2.63)

A front aspect kitchen fitted with a range of wall and base units with complementary work surfaces and tiled splash-backs, stainless steel sink and drainer unit, electric oven and hob with extractor hood over, washing machine, fridge, freezer and tiled floor. Archway leads through to: