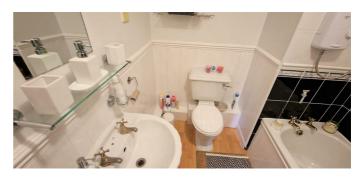

### **BATHROOM**

7'3" x 6'4" (2.22 x 1.94)

White three piece suite comprising panelled bath with shower over, wash hand basin and WC, partly tiled walls and splash-backs, heated towel rail and laminate flooring.