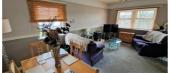

### LIVING ROOM/DINING ROOM

18'9" x 10'7" (5.73 x 3.25)

A light and airy dual aspect room with windows to front and side aspects. Electric log burner style fire set on a decorated hearth and electric storage heater. Space for a dining table.