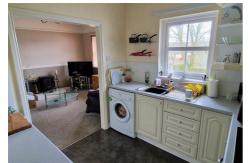

### **KITCHEN**

8'9" x 8'7" (2.69 x 2.63)

A front aspect kitchen fitted with a range of wall and base units with complementary work surfaces and tiled splash-backs, stainless steel sink and drainer unit, electric oven and hob with extractor hood over, washing machine, fridge, freezer and tiled floor. Archway leads through to: