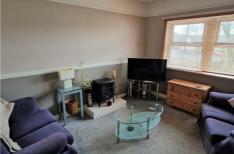

### LIVING ROOM/DINING ROOM

18'9" x 10'7" (5.73 x 3.25)

A light and airy dual aspect room with windows to front and side aspects. Electric log burner style fire set on a decorated hearth and electric storage heater. Space for a dining table.