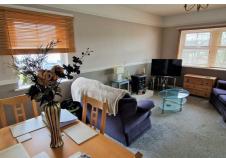

### LIVING ROOM/DINING ROOM

18'9" x 10'7" (5.73 x 3.25)

A light and airy dual aspect room with windows to front and side aspects. Electric log burner style fire set on a decorated hearth and electric storage heater. Space for a dining table.