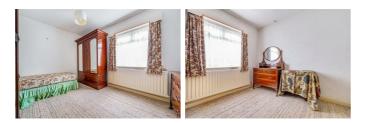

## BEDROOM TWO 12'5" x 10'0" (3.81 x 3.05)

Double in size with window to the side and mirror fronted wardrobes to two sides.

#### BEDROOM ONE 14'11" x 10'0" (4.57 x 3.05)

Master bedroom, radiator, double in size with large windows to the rear.