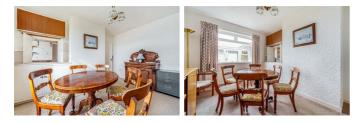

## DINING ROOM 13'1" x 10'11" (3.99 x 3.35)

With window to rear, ample space for a dining table and hatch into kitchen.