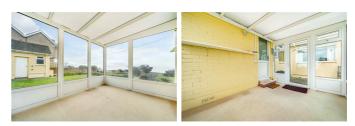

## LIVING ROOM 17'5" x 14'11" (5.31 x 4.57)

With double patio doors to rear garden, gas fire on tiled hearth.