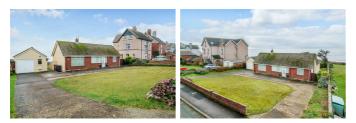

## **EXTERNAL - FRONT**

Driveway parking, accompanied by grassed lawn.

## **EXTERNAL REAR**

Large garden laid to lawn, boasting beautiful sea views.

## GARAGE

20'8" x 8'0" (6.30 x 2.46) Single garage with new fitted door.