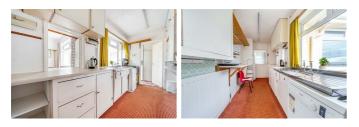

## **KITCHEN** 17'1" x 7'6" (5.23 x 2.29)

Galley style kitchen with white/cream base and wall units with chrome handles, stainless steel sink with taps and two drainers, plumbing for dishwasher, space for cooker, centre strip lighting, breakfast area, hatch into dining room. Door into: