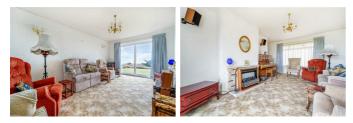

## LIVING ROOM 17'5" x 14'11" (5.31 x 4.57)

With double patio doors to rear garden, gas fire on tiled hearth.