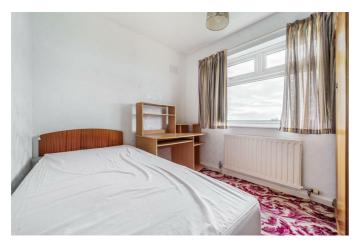

## **BEDROOM THREE**

10'11" x 9'3" (3.33 x 2.84)

Single in size, radiator, with window to rear.