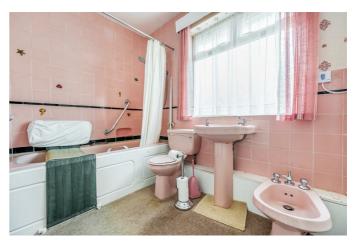

## BATHROOM

Pink four piece suite comprising of bath with shower over, wash hand basin and bidet. Fitted around sanitary fittings with pink ceramic tiles, window to front.