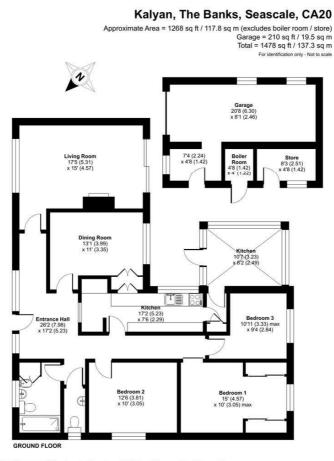

To find out how we can help you realise your dreams, just call your nearest Grisdales office.

Floor Plan

## ENTRANCE HALL

#### 26'2" x 17'1" (7.98 x 5.23)

Accessed via a uPVC double glazed door with frosted glazing panels. Doors leading to:

## LIVING ROOM 17'5" x 14'11" (5.31 x 4.57)

With double patio doors to rear garden, gas fire on tiled hearth.

## DINING ROOM 13'1" x 10'11" (3.99 x 3.35)

With window to rear, ample space for a dining table and hatch into kitchen.

## **KITCHEN** 17'1" x 7'6" (5.23 x 2.29)

Galley style kitchen with white/cream base and wall units with chrome handles, stainless steel sink with taps and two drainers, plumbing for dishwasher, space for cooker, centre strip lighting, breakfast area, hatch into dining room. Door into:

## LAUNDRY ROOM 10'11" x 9'3" (3.33 x 2.84)

With plumbing for appliances.

## BATHROOM

Pink four piece suite comprising of bath with shower over, wash hand basin and bidet. Fitted around sanitary fittings with pink ceramic tiles, window to front.

## WC

Continuation of pink bathroom with WC and wash hand basin.

## BEDROOM TWO 12'5" x 10'0" (3.81 x 3.05)

Double in size with window to the side and mirror fronted wardrobes to two sides.

#### BEDROOM ONE 14'11" x 10'0" (4.57 x 3.05)

Master bedroom, radiator, double in size with large windows to the rear.

## **BEDROOM THREE**

10'11" x 9'3" (3.33 x 2.84)

Single in size, radiator, with window to rear.

## GARAGE

20'8" x 8'0" (6.30 x 2.46) Single garage with new fitted door.

## **STORE** 8'2" x 4'7" (2.51 x 1.42)

BOILER ROOM 4'7" x 4'0" (1.42 x 1.22)

**STORE TWO** 7'4" x 4'7" (2.24 x 1.42)