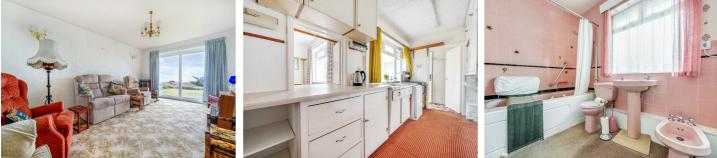

## LIVING ROOM 17'5" x 14'11" (5.31 x 4.57)

With double patio doors to rear garden, gas fire on tiled hearth.

## **KITCHEN** 17'1" x 7'6" (5.23 x 2.29)

Galley style kitchen with white/cream base and wall units with chrome handles, stainless steel sink with taps and two drainers, plumbing for dishwasher, space for cooker, centre strip lighting, breakfast area, hatch into dining room. Door into:

## BATHROOM

Pink four piece suite comprising of bath with shower over, wash hand basin and bidet. Fitted around sanitary fittings with pink ceramic tiles, window to front.