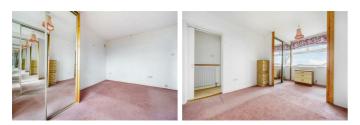

## BEDROOM TWO 12'5" x 10'0" (3.81 x 3.05)

Double in size with window to the side and mirror fronted wardrobes to two sides.

#### BEDROOM ONE 14'11" x 10'0" (4.57 x 3.05)

Master bedroom, radiator, double in size with large windows to the rear.