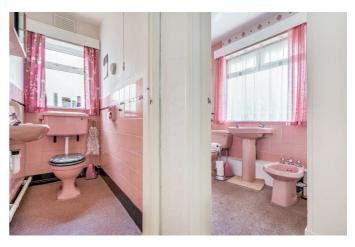

## BATHROOM

Pink four piece suite comprising of bath with shower over, wash hand basin and bidet. Fitted around sanitary fittings with pink ceramic tiles, window to front.

## WC

Continuation of pink bathroom with WC and wash hand basin.