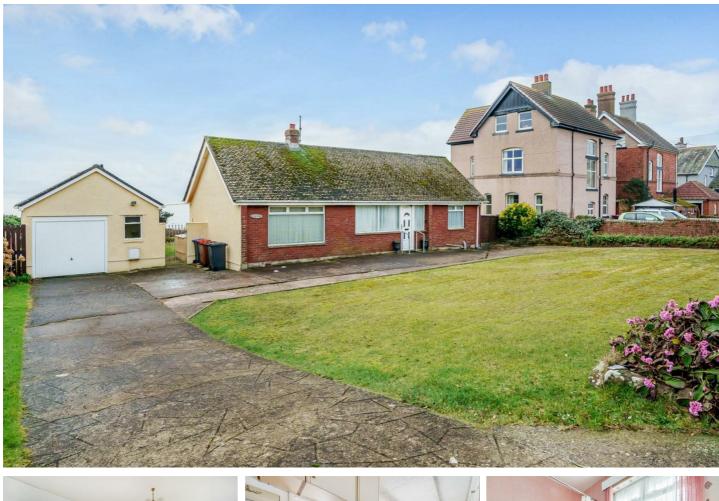

## Kalyan The Banks, Seascale, CA20 1QW

## £250,000

Sitting pretty in the seaside village of Seascale. Kalyan is pleasantly positioned close to all local amenities including picturesque popular beach, Children's Playground, local Church and Shop and is a generous three bedroom Detached Bungalow accompanied with two reception rooms and galley style Kitchen alongside bathroom and separate WC, Externally the property boasts off road parking for multiple vehicles and large front and rear picturesque lawns allowing ample space to sit, relax and take in those beautiful sea views.

## **EXTERNAL - FRONT**

Driveway parking, accompanied by grassed lawn.

## **EXTERNAL REAR**

Large garden laid to lawn, boasting beautiful sea views.

## GARAGE

20'8" x 8'0" (6.30 x 2.46) Single garage with new fitted door.