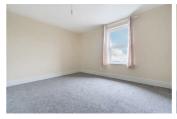

#### **BEDROOM ONE**

12'9" x 11'3" (3.91 x 3.45)

Front aspect window, radiator, double in size,

#### **BEDROOM TWO**

13'6" x 6'9" (4.14 x 2.06)

Rear aspect frosted window, radiator, small double.

#### **BEDROOM THREE**

12'9" x 8'0" (3.91 x 2.44)

Rear aspect window, radiator, single in size, wall mounted boiler.