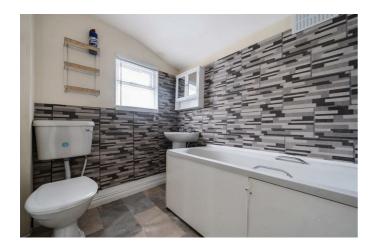

## **DOWNSTAIRS BATHROOM**

Three piece suite comprising of W.C, sink and bath, stainless steel ladder style radiator, side aspect frosted window.