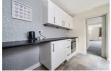

#### **KITCHEN**

10'2" x 7'10" (3.10 x 2.39)

Range of white gloss wall and base units with complimentary work surfaces, electric oven, stainless steel sink unit, plumbing for washing machine. UPVc door leading to rear yard.