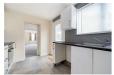

#### **KITCHEN**

10'2" x 7'10" (3.10 x 2.39)

Range of white gloss wall and base units with complimentary work surfaces, electric oven, stainless steel sink unit, plumbing for washing machine. UPVc door leading to rear yard.