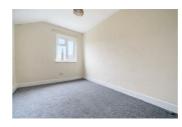

#### **BEDROOM ONE**

12'9" x 11'3" (3.91 x 3.45)

Front aspect window, radiator, double in size,

#### **BEDROOM TWO**

13'6" x 6'9" (4.14 x 2.06)

Rear aspect frosted window, radiator, small double.

#### **BEDROOM THREE**

12'9" x 8'0" (3.91 x 2.44)

Rear aspect window, radiator, single in size, wall mounted boiler.