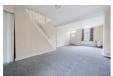

## LIVING/DINING ROOM

24'10" x 12'7" (7.59 x 3.84)

Dual aspect windows, two radiators, under stairs cupboard, stairs to first floor. Bi folding door to: