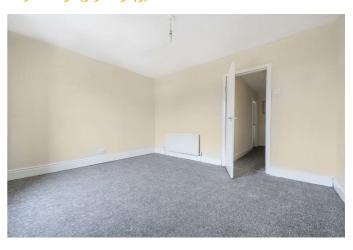

#### **BEDROOM ONE**

12'9" x 11'3" (3.91 x 3.45)

Front aspect window, radiator, double in size,

#### **BEDROOM TWO**

13'6" x 6'9" (4.14 x 2.06)

Rear aspect frosted window, radiator, small double.

#### **BEDROOM THREE**

12'9" x 8'0" (3.91 x 2.44)

Rear aspect window, radiator, single in size, wall mounted boiler.