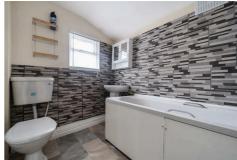

## **DOWNSTAIRS BATHROOM**

Three piece suite comprising of W.C, sink and bath, stainless steel ladder style radiator, side aspect frosted window.