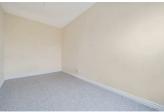

#### **BEDROOM ONE**

12'9" x 11'3" (3.91 x 3.45)

Front aspect window, radiator, double in size,

#### **BEDROOM TWO**

13'6" x 6'9" (4.14 x 2.06)

Rear aspect frosted window, radiator, small double.

#### **BEDROOM THREE**

12'9" x 8'0" (3.91 x 2.44)

Rear aspect window, radiator, single in size, wall mounted boiler.