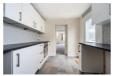

#### **KITCHEN**

10'2" x 7'10" (3.10 x 2.39)

Range of white gloss wall and base units with complimentary work surfaces, electric oven, stainless steel sink unit, plumbing for washing machine. UPVc door leading to rear yard.