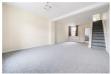

## LIVING/DINING ROOM

24'10" x 12'7" (7.59 x 3.84)

Dual aspect windows, two radiators, under stairs cupboard, stairs to first floor. Bi folding door to: