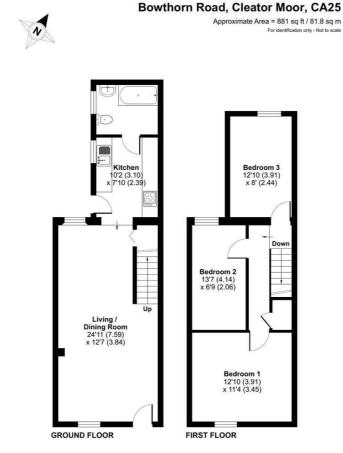

#### Floor Plan

## LIVING/DINING ROOM

24'10" x 12'7" (7.59 x 3.84)

Dual aspect windows, two radiators, under stairs cupboard, stairs to first floor. Bi folding door to:

#### **KITCHEN**

10'2" x 7'10" (3.10 x 2.39)

Range of white gloss wall and base units with complimentary work surfaces, electric oven, stainless steel sink unit, plumbing for washing machine. UPVc door leading to rear yard.

## **DOWNSTAIRS BATHROOM**

Three piece suite comprising of W.C, sink and bath, stainless steel ladder style radiator, side aspect frosted window.

#### **BEDROOM ONE**

12'9" x 11'3" (3.91 x 3.45)

Front aspect window, radiator, double in size,

#### **BEDROOM TWO**

13'6" x 6'9" (4.14 x 2.06)

Rear aspect frosted window, radiator, small double.

#### **BEDROOM THREE**

12'9" x 8'0" (3.91 x 2.44)

Rear aspect window, radiator, single in size, wall mounted boiler.