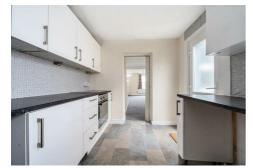

#### **KITCHEN**

10'2" x 7'10" (3.10 x 2.39)

Range of white gloss wall and base units with complimentary work surfaces, electric oven, stainless steel sink unit, plumbing for washing machine. UPVc door leading to rear yard.