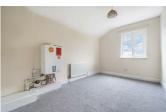

#### **BEDROOM THREE**

12'9" x 8'0" (3.91 x 2.44)

Rear aspect window, radiator, single in size, wall mounted boiler.