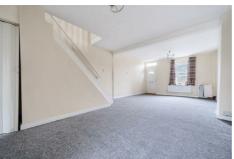

## LIVING/DINING ROOM

24'10" x 12'7" (7.59 x 3.84)

Dual aspect windows, two radiators, under stairs cupboard, stairs to first floor. Bi folding door to: