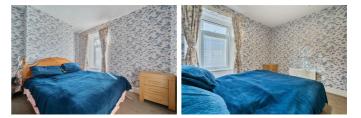

#### **BEDROOM 1** 9'6" x 11'1" (2.92 x 3.38)

Double in size, front aspect double glazed window, storage cupboard, radiator.