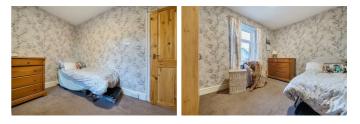

# BEDROOM 2 8'2" x 10'9" (2.49 x 3.29)

Double in size, rear aspect double glazed window, radiator.