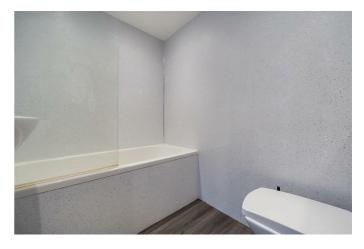

# BATHROOM

Three piece white suite comprising off bath with overhead shower, sink and WC with complimenting sparkly wall paneling, stainless steel ladder style radiator, frosted double glazed window.