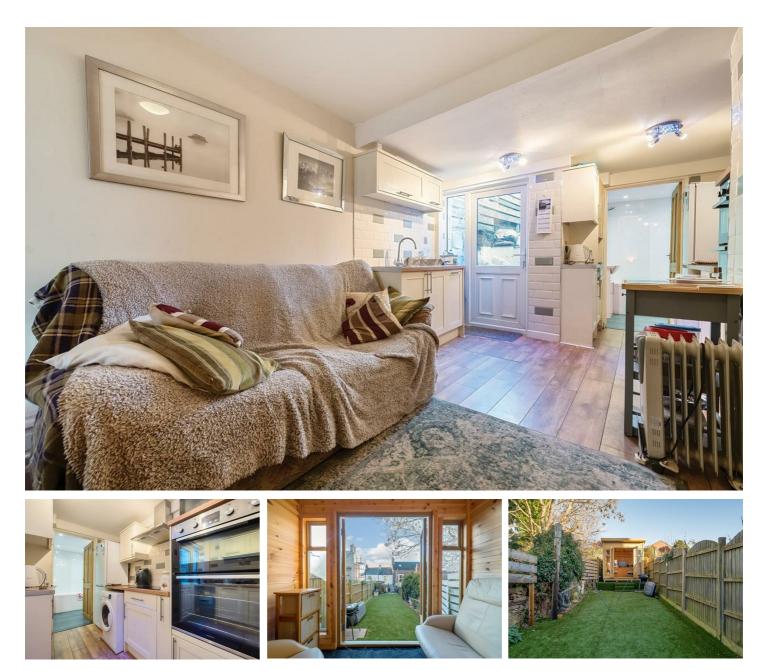

# 25 Main Street, St Bees, CA27 oAA Offers In The Region Of £134,995

\*\*\*ONLINE VIEWING AVAILABLE\*\*\* Have you ever dreamed of living just a short distance from the idyllic beach and fresh coastline of St Bees, then this could be the perfect property for you. Located on the Main Street, this two bedroomed mid terrace comprises of a modern lounge with open plan Kitchen Diner, downstairs shower room and two spacious double bedrooms. With added bonus of private garden boasting a spacious summerhouse house for kicking back and relaxing in. Don't delay, call us today on 01946 693931 to arrange a viewing.

# LOUNGE 9'6" x 10'9" (2.91 x 3.29)

Entrance into Lounge is via red composite front door. Front aspect double glazed window, built in shelving and storage cupboard, radiator, telephone and TV point.

# **DINING AREA** 10'8" x 10'9" (3.27 x 3.29)

Radiator, TV point, Stairs to first floor:

**KITCHEN** 8'10" x 10'9" (2.70 x 3.29)

With a range of cream wall and base units accompanied by complimentary work surfaces, stainless steel inset sink, plumbing for washing machine, dishwasher, built in oven and grill, electric hob, stainless steel extractor fan, cupboard housing 12 month old boiler, modern wall tiling, garden view window.

# BATHROOM

Three piece white suite comprising off bath with overhead shower, sink and WC with complimenting sparkly wall paneling, stainless steel ladder style radiator, frosted double glazed window.

# EXTERNALLY

Private rear garden with fenced surround, laid with turf for easy maintenance and boasting a beautiful summerhouse, fitted with electrics.