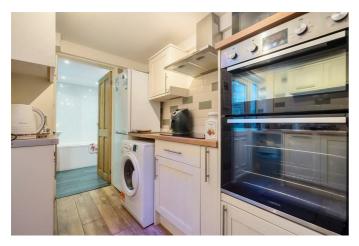

# **DINING AREA** 10'8" x 10'9" (3.27 x 3.29)

Radiator, TV point, Stairs to first floor:

**KITCHEN** 8'10" x 10'9" (2.70 x 3.29)

With a range of cream wall and base units accompanied by complimentary work surfaces, stainless steel inset sink, plumbing for washing machine, dishwasher, built in oven and grill, electric hob, stainless steel extractor fan, cupboard housing 12 month old boiler, modern wall tiling, garden view window.