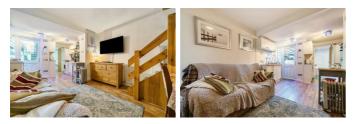

# LOUNGE 9'6" x 10'9" (2.91 x 3.29)

Entrance into Lounge is via red composite front door. Front aspect double glazed window, built in shelving and storage cupboard, radiator, telephone and TV point.

# **DINING AREA** 10'8" x 10'9" (3.27 x 3.29)

Radiator, TV point, Stairs to first floor:

**KITCHEN** 8'10" x 10'9" (2.70 x 3.29)

With a range of cream wall and base units accompanied by complimentary work surfaces, stainless steel inset sink, plumbing for washing machine, dishwasher, built in oven and grill, electric hob, stainless steel extractor fan, cupboard housing 12 month old boiler, modern wall tiling, garden view window.