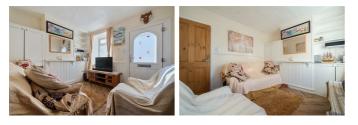

# LOUNGE 9'6" x 10'9" (2.91 x 3.29)

Entrance into Lounge is via red composite front door. Front aspect double glazed window, built in shelving and storage cupboard, radiator, telephone and TV point.

#### **BEDROOM 1** 9'6" x 11'1" (2.92 x 3.38)

Double in size, front aspect double glazed window, storage cupboard, radiator.

# BEDROOM 2 8'2" x 10'9" (2.49 x 3.29)

Double in size, rear aspect double glazed window, radiator.