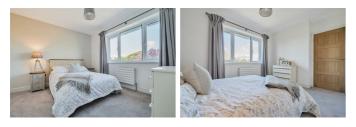

#### **BEDROOM ONE** 12'4" x 10'7" max (3.76 x 3.23 max)

Double bedroom with front aspect double glazed window, radiator.

### 11'5" x 10'2" (3.48 x 3.10)

Double bedroom with rear aspect double glazed window, radiator.