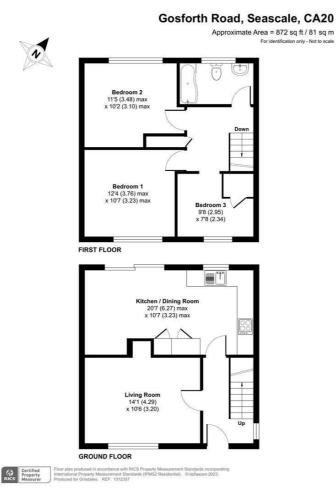

#### Floor Plan

#### LOUNGE

14'0" x 10'5" (4.29 x 3.20)

Large front aspect double glazed window, radiator, wood burning stove.

#### **KITCHEN/DINER** 20'6" x 10'7" (6.27 x 3.23)

Newly fitted Howdens Kitchen comprising of a range of wall and base units with complimentary work surfaces and surrounds, freestanding oven and hob, inset stainless sink unit, additional inbuilt storage space, double glazed window, double glazed French doors to patio, radiator.

#### **BEDROOM ONE** 12'4" x 10'7" max (3.76 x 3.23 max)

Double bedroom with front aspect double glazed window, radiator.

### 11'5" x 10'2" (3.48 x 3.10)

Double bedroom with rear aspect double glazed window, radiator.

#### 9'8" x 7'8" (2.95 x 2.34)

Single bedroom with front aspect double glazed window, radiator.