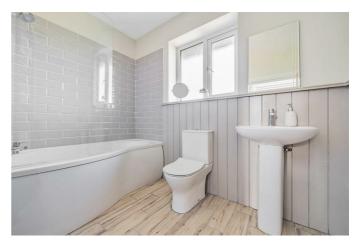

#### BATHROOM

Three piece suite in white comprising shower-bath with tongue and groove panelling, pedestal wash hand basin and low level WC, large heated towel rail and frosted glass double glazed window.