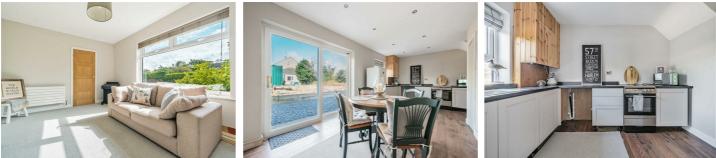

#### LOUNGE

14'0" x 10'5" (4.29 x 3.20)

Large front aspect double glazed window, radiator, wood burning stove.

#### **KITCHEN/DINER** 20'6" x 10'7" (6.27 x 3.23)

Newly fitted Howdens Kitchen comprising of a range of wall and base units with complimentary work surfaces and surrounds, freestanding oven and hob, inset stainless sink unit, additional inbuilt storage space, double glazed window, double glazed French doors to patio, radiator.