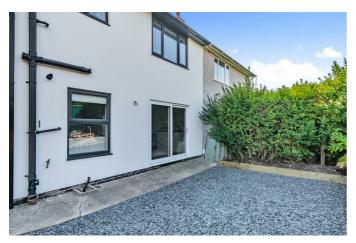

#### **EXTERNAL FRONT**

Mainly laid to lawn with access to the side of the property.

#### **EXTERNAL REAR**

Large rear garden with the added benefit of off road parking for 2 vehicles. Curtilage extends to side and front pavements by extending the fencing this could provide lots of opportunity for developing the gardens such as veg plots garden room or dedicated play area for children. Also room to install a large Garage Workshop.