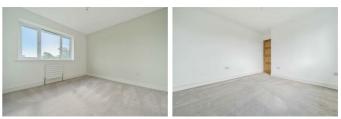

#### **BEDROOM THREE**

#### 9'8" x 7'8" (2.95 x 2.34)

Single bedroom with front aspect double glazed window, radiator.