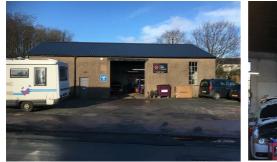

# Beckside Garage , Seascale, CA20 1EJ

# £210,000

\*\*\*\*INVESTMENT\*\*\*\*

A Garage/ Workshop in the heart of the beautiful village of Gosforth.... The property comprises an open plan single storey garage mechanics workshop and versatile forecourt. New electricals are installed, a new roof fitted, eaves being at 4.37m (14.5ft). The property has parking to front for approximately 8-10 vehicles off street.