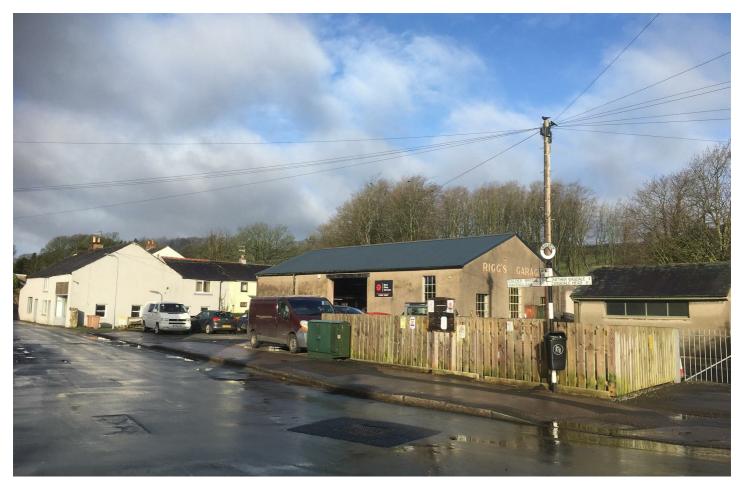

# Beckside Garage , Seascale, CA20 1EJ

# £210,000

\*\*\*\*INVESTMENT\*\*\*\*

A Garage/ Workshop in the heart of the beautiful village of Gosforth.... The property comprises an open plan single storey garage mechanics workshop and versatile forecourt. New electricals are installed, a new roof fitted, eaves being at 4.37m (14.5ft). The property has parking to front for approximately 8-10 vehicles off street.