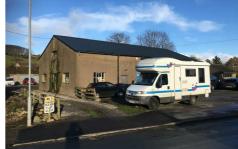

# Beckside Garage , Seascale, CA20 1EJ

# £210,000

\*\*\*\*INVESTMENT\*\*\*\*

A Garage/ Workshop in the heart of the beautiful village of Gosforth.... The property comprises an open plan single storey garage mechanics workshop and versatile forecourt. New electricals are installed, a new roof fitted, eaves being at 4.37m (14.5ft). The property has parking to front for approximately 8-10 vehicles off street.