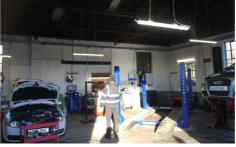

# £210,000

\*\*\*\*INVESTMENT\*\*\*\*

A Garage/ Workshop in the heart of the beautiful village of Gosforth.... The property comprises an open plan single storey garage mechanics workshop and versatile forecourt. New electricals are installed, a new roof fitted, eaves being at 4.37m (14.5ft). The property has parking to front for approximately 8-10 vehicles off street.