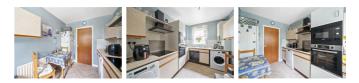

### **KITCHEN** 12'0" x 7'8" (3.66 x 2.36 )

Range of wall and base units with complimentary work surfaces and surrounds, inset stainless steel sink unit, integral oven and microwave, separate hob with extractor hood over, integral dish washer, plumbing for a washing machine, wall mounted combi boiler, double glazed window, radiator and space for a breakfast table.