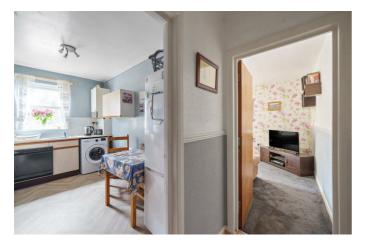

### **KITCHEN** 12'0" x 7'8" (3.66 x 2.36 )

Range of wall and base units with complimentary work surfaces and surrounds, inset stainless steel sink unit, integral oven and microwave, separate hob with extractor hood over, integral dish washer, plumbing for a washing machine, wall mounted combi boiler, double glazed window, radiator and space for a breakfast table.

### LIVING ROOM

Tastefully decorated, generous living space with dual aspect double glazed windows and radiator.