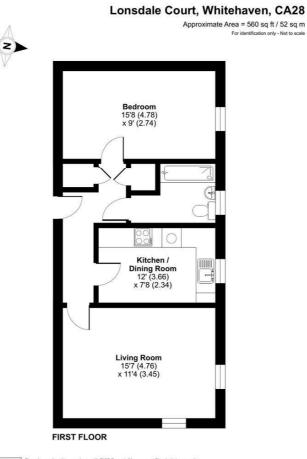

### **KITCHEN** 12'0" x 7'8" (3.66 x 2.36 )

Range of wall and base units with complimentary work surfaces and surrounds, inset stainless steel sink unit, integral oven and microwave, separate hob with extractor hood over, integral dish washer, plumbing for a washing machine, wall mounted combi boiler, double glazed window, radiator and space for a breakfast table.

### LIVING ROOM

Tastefully decorated, generous living space with dual aspect double glazed windows and radiator.

### **BEDROOM** 15'8" x 9'1" (4.78 x 2.77)

Large Double bedroom with double glazed window and radiator.

### BATHROOM

White three piece suite comprising of a bath with shower over and white tile surrounds, W.C, wash hand basin, double glazed frosted glass window and radiator.

### Floor Plan