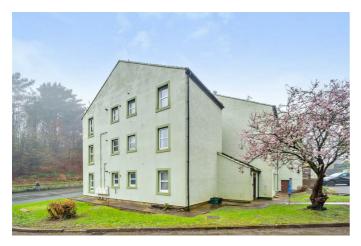

## COMMUNAL ENTRANCE HALL

The flat can be found on the first floor. The building offers dedicated post boxes within the communal area. Stairs lead up to the first floor.

### **EXTERNALLY**

There is a communal car park to the side and rear of the property alongside drying lines to the rear of the building.