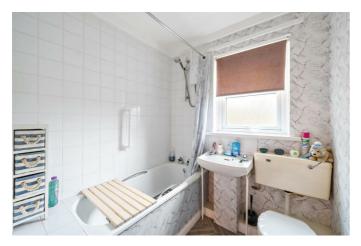

### BATHROOM

White three piece suite comprising of a bath with shower over and white tile surrounds, W.C, wash hand basin, double glazed frosted glass window and radiator.