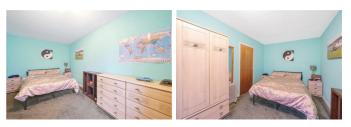

### **BEDROOM** 15'8" x 9'1" (4.78 x 2.77)

Large Double bedroom with double glazed window and radiator.