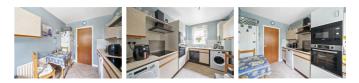

# **KITCHEN** 12'0" x 7'8" (3.66 x 2.36 )

Range of wall and base units with complimentary work surfaces and surrounds, inset stainless steel sink unit, integral oven and microwave, separate hob with extractor hood over, integral dish washer, plumbing for a washing machine, wall mounted combi boiler, double glazed window, radiator and space for a breakfast table.