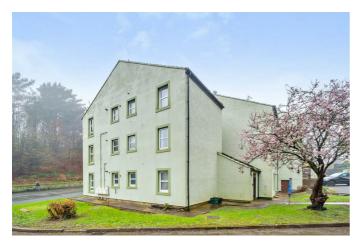

# COMMUNAL ENTRANCE HALL

The flat can be found on the first floor. The building offers dedicated post boxes within the communal area. Stairs lead up to the first floor.

## **EXTERNALLY**

There is a communal car park to the side and rear of the property alongside drying lines to the rear of the building.