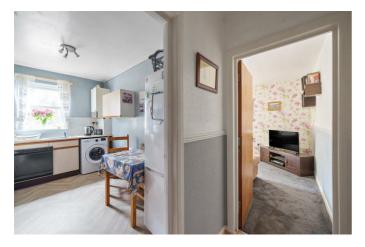

# **KITCHEN** 12'0" x 7'8" (3.66 x 2.36 )

Range of wall and base units with complimentary work surfaces and surrounds, inset stainless steel sink unit, integral oven and microwave, separate hob with extractor hood over, integral dish washer, plumbing for a washing machine, wall mounted combi boiler, double glazed window, radiator and space for a breakfast table.