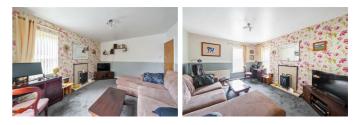

# LIVING ROOM

Tastefully decorated, generous living space with dual aspect double glazed windows and radiator.