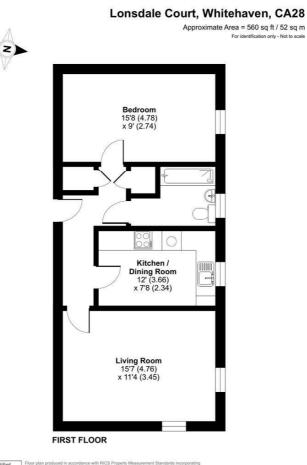

### Floor Plan

# **KITCHEN** 12'0" x 7'8" (3.66 x 2.36 )

Range of wall and base units with complimentary work surfaces and surrounds, inset stainless steel sink unit, integral oven and microwave, separate hob with extractor hood over, integral dish washer, plumbing for a washing machine, wall mounted combi boiler, double glazed window, radiator and space for a breakfast table.

# LIVING ROOM

Tastefully decorated, generous living space with dual aspect double glazed windows and radiator.

## **BEDROOM** 15'8" x 9'1" (4.78 x 2.77)

Large Double bedroom with double glazed window and radiator.