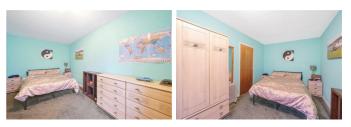

## **BEDROOM** 15'8" x 9'1" (4.78 x 2.77)

Large Double bedroom with double glazed window and radiator.