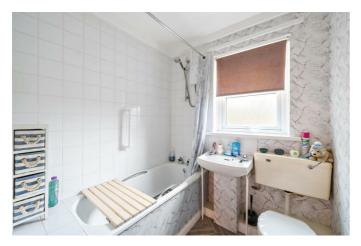

## BATHROOM

White three piece suite comprising of a bath with shower over and white tile surrounds, W.C, wash hand basin, double glazed frosted glass window and radiator.