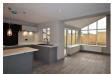

## **FAMILY DINING KITCHEN**

# 16'2" x 12'11" (4.93 x 3.94)

Exquisitely designed and fitted with grey base and wall units with marble effect work surface and splash back, integrated appliances including fridge freezer, dishwasher, electric induction hob with extractor, electric oven and microwave, concealed lighting, matching island unit with a trio of stylish light fittings, radiator, open plan into;