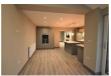

## **FAMILY DINING KITCHEN**

# 16'2" x 12'11" (4.93 x 3.94)

Exquisitely designed and fitted with grey base and wall units with marble effect work surface and splash back, integrated appliances including fridge freezer, dishwasher, electric induction hob with extractor, electric oven and microwave, concealed lighting, matching island unit with a trio of stylish light fittings, radiator, open plan into;

## **GARDEN ROOM**

# 12'4" x 8'6" (3.76 x 2.60)

A fabulous vaulted ceiling, dual aspect windows overlooking the rear garden, wall mounted tv connection, door opening onto rear patio.

From the lounge, the wooden staircase with feature glass panels leads to;