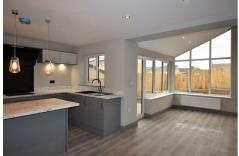

## **FAMILY DINING KITCHEN**

# 16'2" x 12'11" (4.93 x 3.94)

Exquisitely designed and fitted with grey base and wall units with marble effect work surface and splash back, integrated appliances including fridge freezer, dishwasher, electric induction hob with extractor, electric oven and microwave, concealed lighting, matching island unit with a trio of stylish light fittings, radiator, open plan into;

## **GARDEN ROOM**

# 12'4" x 8'6" (3.76 x 2.60)

A fabulous vaulted ceiling, dual aspect windows overlooking the rear garden, wall mounted tv connection, door opening onto rear patio.

From the lounge, the wooden staircase with feature glass panels leads to;