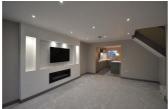

# **LOUNGE**

# 18'0" x 13'6" (5.49 x 4.14)

Large window overlooking the front, absolutely stunning feature wall with wall mounted tv and contemporary fire detail, stairs to upper floor with storage under, opening through to;