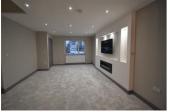

# **LOUNGE**

# 18'0" x 13'6" (5.49 x 4.14)

Large window overlooking the front, absolutely stunning feature wall with wall mounted tv and contemporary fire detail, stairs to upper floor with storage under, opening through to;