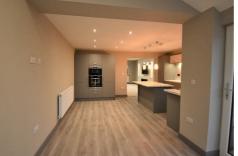

## **FAMILY DINING KITCHEN**

# 16'2" x 12'11" (4.93 x 3.94)

Exquisitely designed and fitted with grey base and wall units with marble effect work surface and splash back, integrated appliances including fridge freezer, dishwasher, electric induction hob with extractor, electric oven and microwave, concealed lighting, matching island unit with a trio of stylish light fittings, radiator, open plan into;