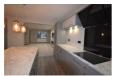

# **LOUNGE**

# 18'0" x 13'6" (5.49 x 4.14)

Large window overlooking the front, absolutely stunning feature wall with wall mounted tv and contemporary fire detail, stairs to upper floor with storage under, opening through to;