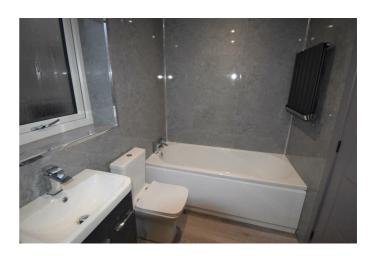

### **FAMILY BATHROOM**

9'4" x 5'4" (2.85 x 1.63)

Gorgeous contemporary bathroom fitted with wc, wash basin in vanity unit, bath, separate shower enclosure with dual head shower, laminate splash back and ceiling, extractor, wall mounted vertical radiator.