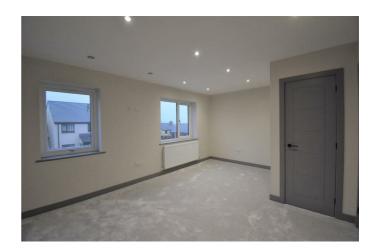

# **BEDROOM 2**

12'11" x 7'10" (3.95 x 2.40)

Double bedroom, tv/cat5 connection, radiator.

# BEDROOM 3 12'11" x 7'10" (3.96 x 2.41)

Double bedroom, tv/cat5 connection, radiator.