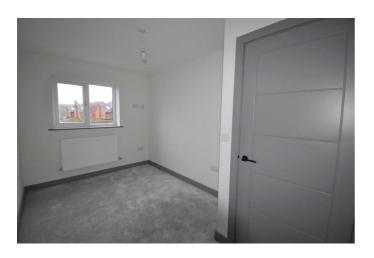

# **BEDROOM 2**

12'11" x 7'10" (3.95 x 2.40)

Double bedroom, tv/cat5 connection, radiator.

# BEDROOM 3 12'11" x 7'10" (3.96 x 2.41)

Double bedroom, tv/cat5 connection, radiator.