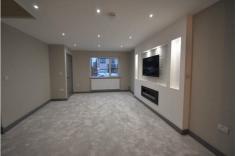

# **LOUNGE**

# 18'0" x 13'6" (5.49 x 4.14)

Large window overlooking the front, absolutely stunning feature wall with wall mounted tv and contemporary fire detail, stairs to upper floor with storage under, opening through to;