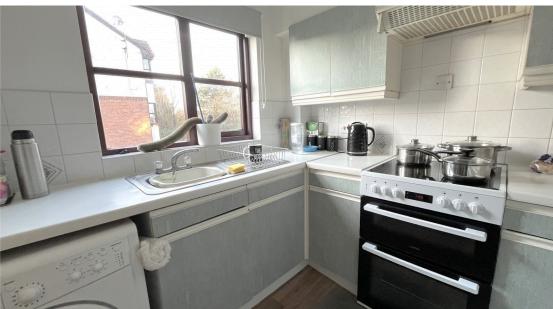

KITCHEN: 2510m X 2390m (8'3ft x 2390ft) Fitted wall and base units in grey, work surfaces, freestanding oven, stainless steel sink, space and plumbing for washing machine, space for fridge/freezer, extractor hood, splashback tiling, timber framed double glazed window and vinyl floor covering