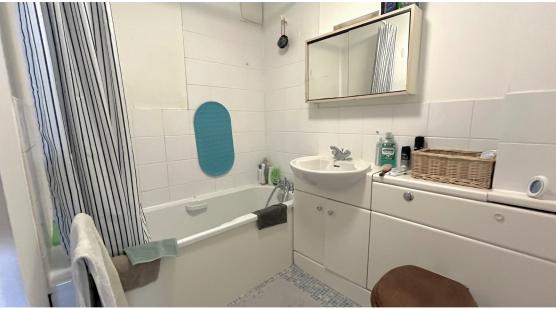

BATHROOM: 2040m x 2390 (6'8ft x 7'10ft) Bathroom suite comprising bath with shower mixer tap and shower attachments, vanity unit with inset wash hand basin, we with concealed cistern, airing cupboard housing hot and cold water tanks