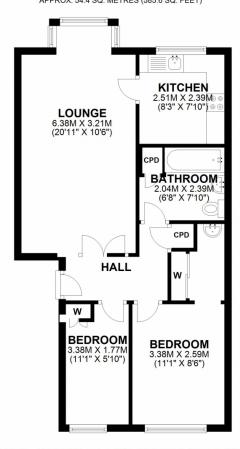

ENTRANCE HALL: Built in storage cupboard, electric storage heater, fitted carpet

LOUNGE: 6380m x 3210m (20'11ft x 10'6ft) Bay window with timber framed double glazing, electric storage heater, fitted carpet

KITCHEN: 2510m X 2390m (8'3ft x 2390ft) Fitted wall and base units in grey, work surfaces, freestanding oven, stainless steel sink, space and plumbing for washing machine, space for fridge/freezer, extractor hood, splashback tiling, timber framed double glazed window and vinyl floor covering

BEDROOM 1: 3380m x 2590m (11'1ft x 8'6ft) Fitted wardrobe with mirrored sliding doors and wash hand basin to dressing area, electric wall heater, timber framed double glazed window, fitted carpet

BEDROOM 2: 3380m x 1770m (11'1ft x 5'10ft) built in fitted wardrobe, electric wall heater, timber framed double glazed window, fitted carpet

BATHROOM: 2040m x 2390 (6'8ft x 7'10ft) Bathroom suite comprising bath with shower mixer tap and shower attachments, vanity unit with inset wash hand basin, we with concealed cistern, airing cupboard housing hot and cold water tanks

### FIRST FLOOR APPROX. 54.4 SQ. METRES (585.6 SQ. FEET)

TOTAL AREA: APPROX. 54.4 SQ. METRES (585.6 SQ. FEET)