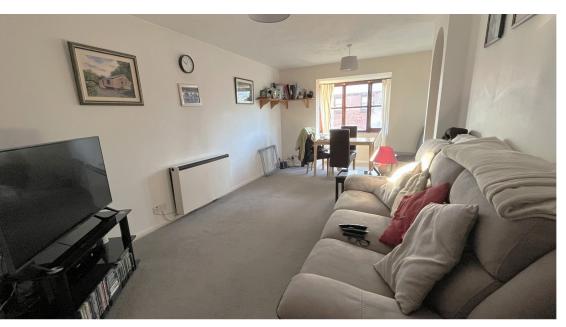

ENTRANCE HALL: Built in storage cupboard, electric storage heater, fitted carpet

LOUNGE: 6380m x 3210m (20'11ft x 10'6ft) Bay window with timber framed double glazing, electric storage heater, fitted carpet