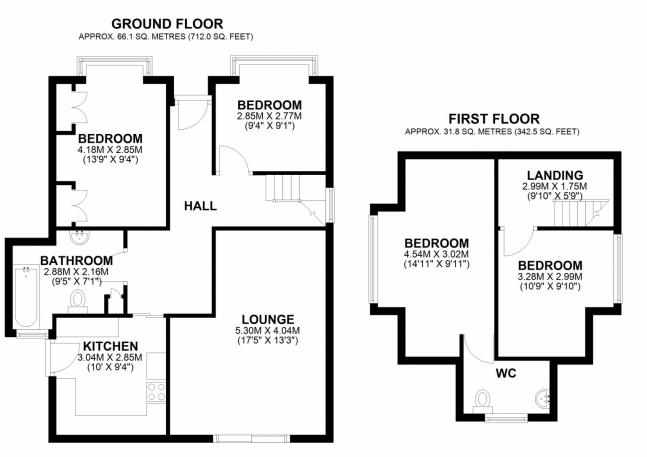

The property comprises entrance hall, lounge, dining room/bedroom 4, double bedroom, kitchen and bathroom to the ground floor with two double bedrooms and ensuite wc to the first floor.

In our opinion the property would benefit from renovation as well as great potential to extend (STPP)

Entrance Hall: UPVC double glazed window, radiator, stairs leading to first floor

Lounge: 17'5 x 13'3 (5.30m x 4.04m) Double glazed patio doors, gas fire with brickwork surround and radiators

Dining Room/Bedroom 4: 9'4 x 9'1 (2.85m x 2.77m) UPVC double glazed bay window, radiator

**Kitchen:** 10' x 9'4 (3.04m x 2.85m) Oak effect wall and base units, stainless steel sink with drainer and mono bloc tap, UPVC double glazed door and window, radiator, gas fired central heating boiler

Bathroom: 9'5 x 7'1 (2.88m x 2.16m) Sunken bath with shower over, wc, wash hand basin, built in storage cupboards, radiator, UPVC double glazed window

Bedroom 1: 13'9 x 9'4 (4.18m x 2.85m) Fitted wardrobes, UPVC double glazed bay window and radiator

Bedroom 2: 14'll x 9'll (4.54m x 3.02m) Fitted wardrobes and cupboards, UPVC double glazed window, radiator

En suite wc: UPVC double glazed window, wash hand basin, wc and eaves storage cupboard

Bedroom 3: 10'9 x 9'10 (3.28m x 2.99m) UPVC double glazed window, fitted wardrobes, radiator and eaves storage cupboards