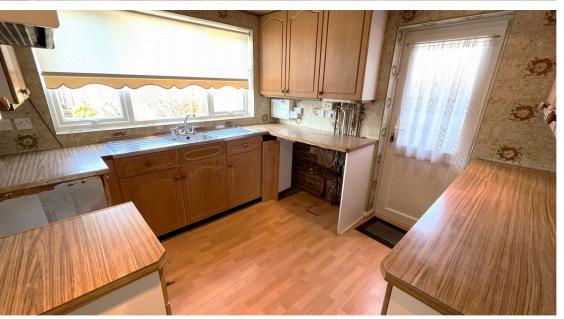

**Kitchen:** 10' x 9'4 (3.04m x 2.85m) Oak effect wall and base units, stainless steel sink with drainer and mono bloc tap, UPVC double glazed door and window, radiator, gas fired central heating boiler