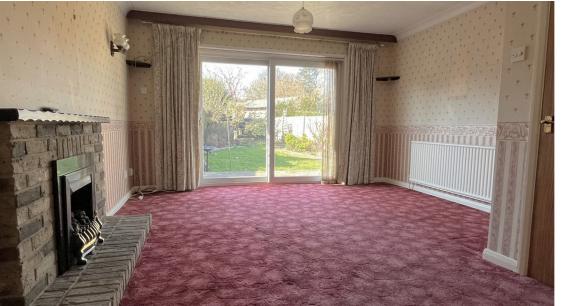

Entrance Hall: UPVC double glazed window, radiator, stairs leading to first floor

Lounge: 17'5 x 13'3 (5.30m x 4.04m) Double glazed patio doors, gas fire with brickwork surround and radiators

Dining Room/Bedroom 4: 9'4 x 9'1 (2.85m x 2.77m) UPVC double glazed bay window, radiator