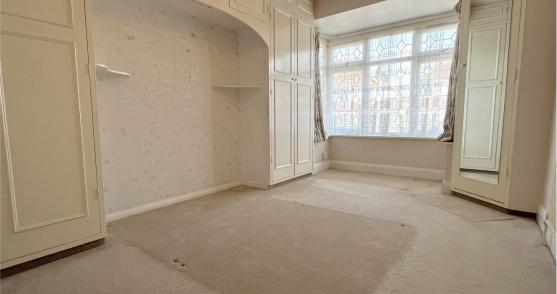

Bathroom: 9'5 x 7'1 (2.88m x 2.16m) Sunken bath with shower over, wc, wash hand basin, built in storage cupboards, radiator, UPVC double glazed window

Bedroom 1: 13'9 x 9'4 (4.18m x 2.85m) Fitted wardrobes, UPVC double glazed bay window and radiator

Bedroom 2: 14'll x 9'll (4.54m x 3.02m) Fitted wardrobes and cupboards, UPVC double glazed window, radiator

En suite wc: UPVC double glazed window, wash hand basin, wc and eaves storage cupboard

Bedroom 3: 10'9 x 9'10 (3.28m x 2.99m) UPVC double glazed window, fitted wardrobes, radiator and eaves storage cupboards