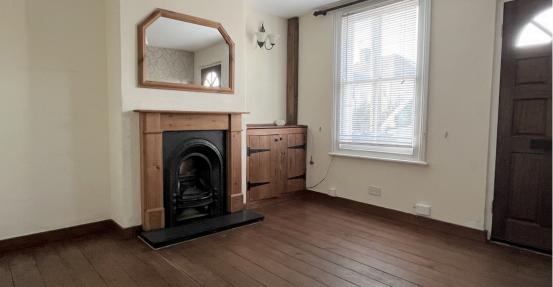

Lounge: 11'5 x 11 (3.48m x 3.36m) Timber panelled door, ornate fire place with surround, timber framed window, fitted cupboard housing gas & electric meters, wood stained floor boards, double radiator