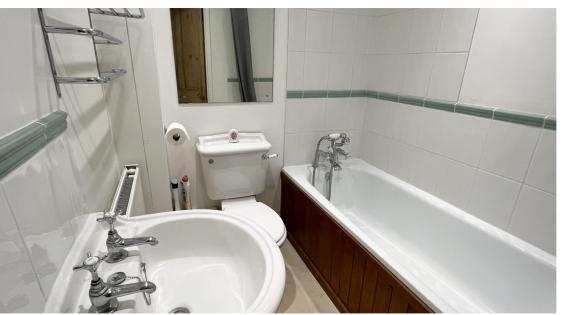

Bathroom: 5'11 x 5'8 (2.71m x 2.41m) White bathroom suite comprising panelled bath with chrome shower mixer tap and attachments, wc, wash hand basin with chrome taps, part tiled walls with central border, extractor fan, vinyl floor covering, double radiator