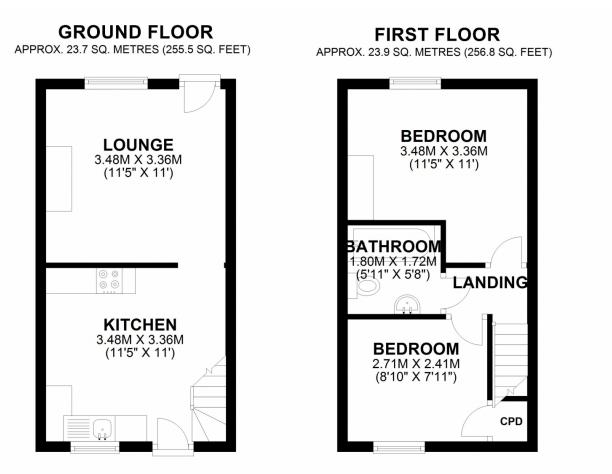

Lounge: 11'5 x 11 (3.48m x 3.36m) Timber panelled door, ornate fire place with surround, timber framed window, fitted cupboard housing gas & electric meters, wood stained floor boards, double radiator

**Kitchen: 11'5 x 11 (3.48m x 3.36m)** Fitted wall and base units with wood block effect worksurfaces and splashback tiling, built in electric oven, electric glass hob and extractor hood, 1½ bowl ceramic sink with drainer with chrome monobloc tap, space for washing machine and fridge/freezer, UPVC double glazed window, tiled floor, double radiator, timber glazed door leading to rear garden

Bedroom 1: 11'5 x 11 (3.48m x 3.36m) Exposed white washed brickwork feature wall, timber framed window, fitted carpet, double radiator

Bedroom 2: 8'10 x 7'11 (2.71m x 2.41m) Built in cupboard housing gas fired central heating boiler, UPVC double glazed window, fitted carpet, double radiator

Bathroom: 5'11 x 5'8 (2.71m x 2.41m) White bathroom suite comprising panelled bath with chrome shower mixer tap and attachments, wc, wash hand basin with chrome taps, part tiled walls with central border, extractor fan, vinyl floor covering, double radiator

Rear Garden: 59ft (18m) Paved patio area, lawn and mature shrubs and plants, shed and garden tap