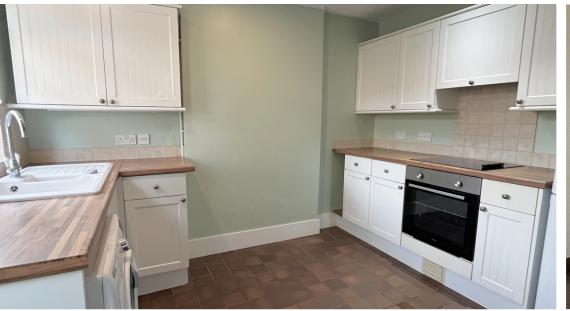

**Kitchen: 11'5 x 11 (3.48m x 3.36m)** Fitted wall and base units with wood block effect worksurfaces and splashback tiling, built in electric oven, electric glass hob and extractor hood, 1½ bowl ceramic sink with drainer with chrome monobloc tap, space for washing machine and fridge/freezer, UPVC double glazed window, tiled floor, double radiator, timber glazed door leading to rear garden