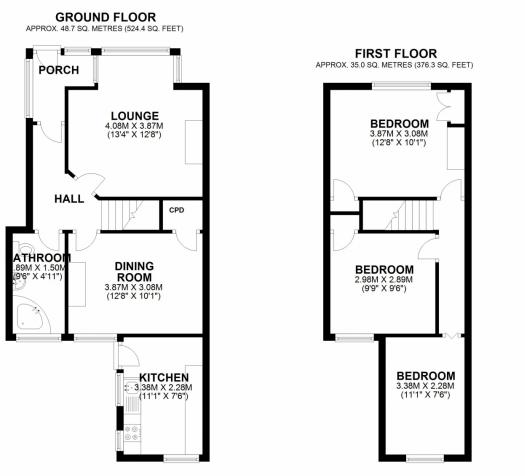

#### **No Forward Chain**

McConnells are pleased to bring to the market this well presented 3 bedroom end of terrace family home which is within a few minutes' walk of West Hill Primary Academy and Dartford Boys and Cirls Grammar schools. Located in West Dartford the property is less than a mile from the town centre and train station with direct links to central London. The property comprises porch, entrance hall, lounge, kitchen, dining room and bathroom to the ground floor with two double bedrooms and single bedroom to the first floor. Features include a driveway for off road parking, detached garage and generous size rear garden as well as gas central heating and UPVC double glazing. In addition the property has the potential to be extended subject to planning permission.

## Offers in excess of £425,000 Marlborough Road, Dartford, Kent DA1 3EL

TOTAL AREA: APPROX. 83.7 SQ. METRES (900.7 SQ. FEET)

Address: Marlborough Road, Dartford, Kent DA1 3EL