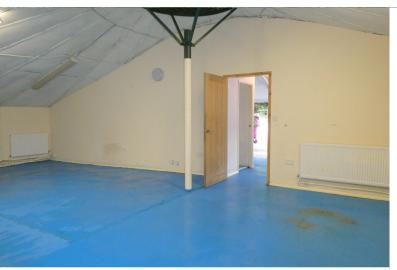

## 1000sq ft (93sq ft)

Known as the round house this unusual unit is located in a quiet rural commercial estate in Fawkham which is well maintained to a high standard with the M25, A20 and A2 motorways all within easy reach. The unit is considered most suitable as a workshop or for storage.

Other Benefits Include: Three Phase Electrics, Gas Central Heating, Parking, Kitchenette, WC and is available now