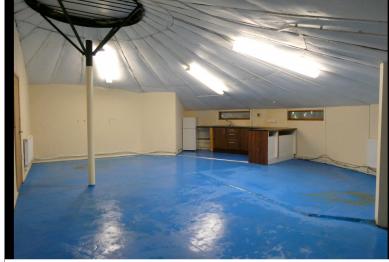

## 1000sq ft (93sq ft)

Known as the round house this unusual unit is located in a quiet rural commercial estate in Fawkham which is well maintained to a high standard with the M25, A20 and A2 motorways all within easy reach. The unit is considered most suitable as a workshop or for storage.

Other Benefits Include: Three Phase Electrics, Gas Central Heating, Parking, Kitchenette, WC and is available now