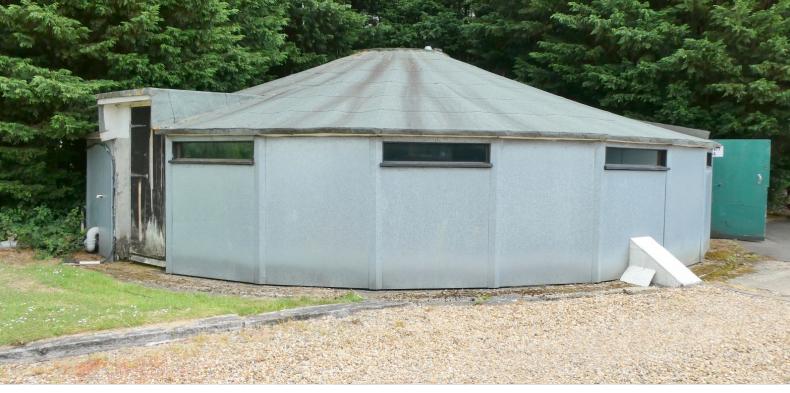

## 1000sq ft (93sq ft)

Known as the round house this unusual unit is located in a quiet rural commercial estate in Fawkham which is well maintained to a high standard with the M25, A20 and A2 motorways all within easy reach. The unit is considered most suitable as a workshop or for storage.