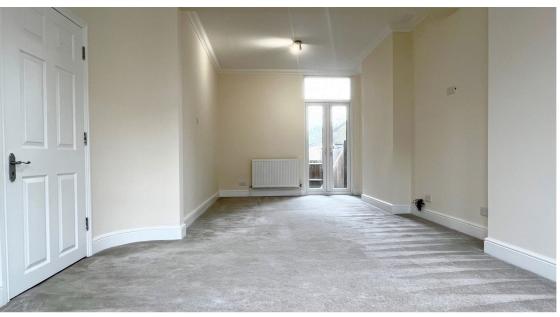

Entrance Hall: UPVC glazed panelled front door, wood effect laminate floor covering, double radiator, understairs cupboard

Lounge: 24'9ft x 11ft (7600m x 3370m) UPVC double glazed bay window & French doors, fitted carpet and double radiators