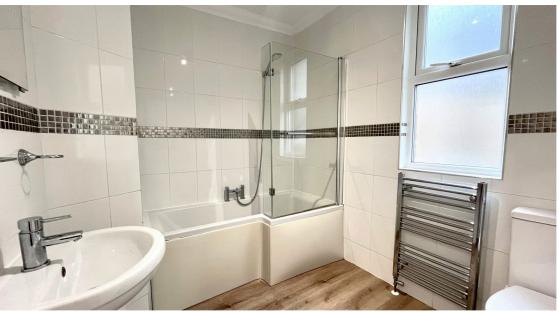

Bedroom 3: 11'4ft x 10'1ft (3490m x 3095m) UPVC double glazed window, fitted carpet, double radiator

**Bathroom:** Bathroom suit comprising P-shaped shower bath with chrome shower mixer tap and glass shower screen, wash hand basin with chrome mono bloc tap, WC, chrome heated towel rail, fully tiled walls, UPVC double glazed window, wood plank effect laminate floor covering