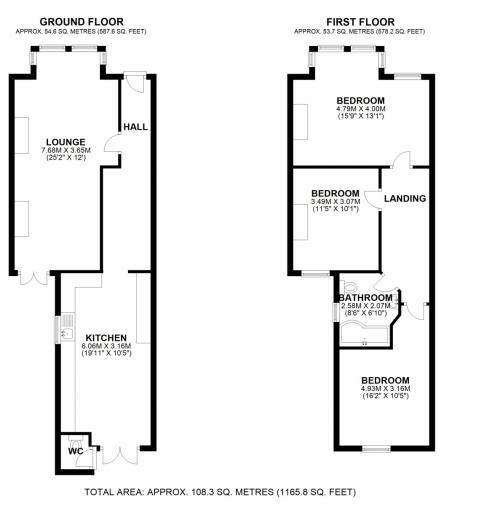

Entrance Hall: UPVC glazed panelled front door, wood effect laminate floor covering, double radiator, understairs cupboard

Lounge: 24'9ft x 11ft (7600m x 3370m) UPVC double glazed bay window & French doors, fitted carpet and double radiators

**Kitchen:** 19'6ft x 10'4ft (6000m x 3175m) Range of white high gloss wall and base units, built in electric oven, ceramic hob and extractor hood, stainless steel sink with chrome monobloc tap, UPVC double glazed French doors and window, double radiator, downlighter spotlights,

Bedroom 1: 15'8ft x 13'1ft (4830m x 4020m) UPVC double glazed bay window, fitted carpet, double radiator

Bedroom 2: 14'Ift x 10'3ft 4340m x 3165m) UPVC double glazed window, fitted carpet, double radiator

Bedroom 3: 11'4ft x 10'1ft (3490m x 3095m) UPVC double glazed window, fitted carpet, double radiator

**Bathroom:** Bathroom suit comprising P-shaped shower bath with chrome shower mixer tap and glass shower screen, wash hand basin with chrome mono bloc tap, WC, chrome heated towel rail, fully tiled walls, UPVC double glazed window, wood plank effect laminate floor covering

**Rear Garden:** Low maintenance blocked paving with side pedestrian access

Front Garden/Driveway: Blocked paved with parking for 2 cars