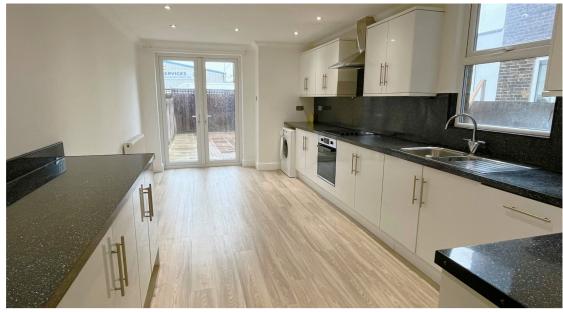

**Kitchen:** 19'6ft x 10'4ft (6000m x 3175m) Range of white high gloss wall and base units, built in electric oven, ceramic hob and extractor hood, stainless steel sink with chrome monobloc tap, UPVC double glazed French doors and window, double radiator, downlighter spotlights,