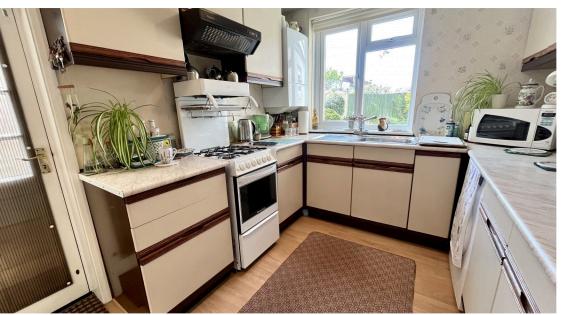

Dining Room: 21'8ft x 10'10ft (6610m x 3290m) Double glazed French doors and window, radiators and roof lantern

**Kitchen:** 11'8ft x 8'5ft (3550m x 2570m) Fitted wall and base units with surfaces, stainless steel sink with monobloc tap, free standing gas oven, Space and plumbing for washing machine, Vaillant combination gas boiler, Space for fridge/freezer, double glazed window, laminate floor covering, timber door leading to rear garden