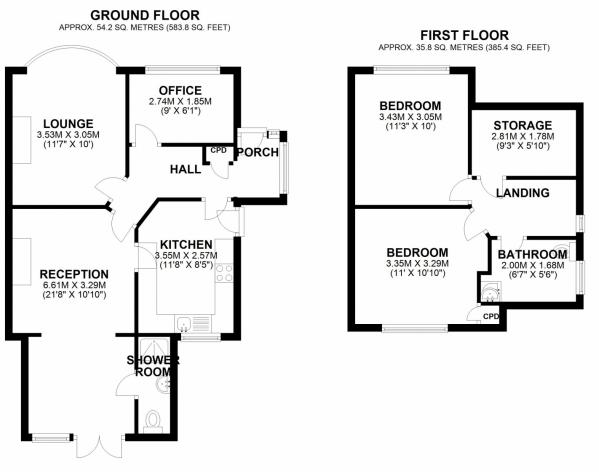

To the ground floor of this charming home is an entrance hall, lounge and separate dining room, kitchen, bedroom 3/study and shower room. To the 1st floor there are two double bedrooms and family bathroom.

In our opinion there is great potential to extend (stpp)

Entrance Hall: Hardwood timber front door, radiator, laminate floor covering, understairs cupboard

Lounge: 11'7ft x 10ft (3530m x 3050m) Double glazed bay window, radiators, ornate stone fire surround and hearth, fitted carpet, window blinds

Dining Room: 21'8ft x 10'10ft (6610m x 3290m) Double glazed French doors and window, radiators and roof lantern

**Kitchen:** 11'8ft x 8'5ft (3550m x 2570m) Fitted wall and base units with surfaces, stainless steel sink with monobloc tap, free standing gas oven, Space and plumbing for washing machine, Vaillant combination gas boiler, Space for fridge/freezer, double glazed window, laminate floor covering, timber door leading to rear garden

Bedroom 1: 11'7ft x 10ft (3430m x 3050m) Double glazed window, radiator, fitted carpet

Bedroom 2: 11ft x 10'10ft (3350m x 3290m) Double glazed window, radiator, built in cupboard

Bathroom: Bathroom suite comprising bath with chrome taps and side and end panels, wash hand basin, WC, fully tiled walls, double glazed window, radiator

**Ground Floor Shower Room:** Shower cubicle with shower attachments and bi folding door, wash hand basin with chrome taps, WC, part tiled walls, heated towel rail, double glazed window

The rear garden is a manageable size which has been lovingly cared for by the current owner with an abundance of mature plants and shrubs. To the front of the property is a single detached garage with power and lighting and off road parking for 3-4 cars.