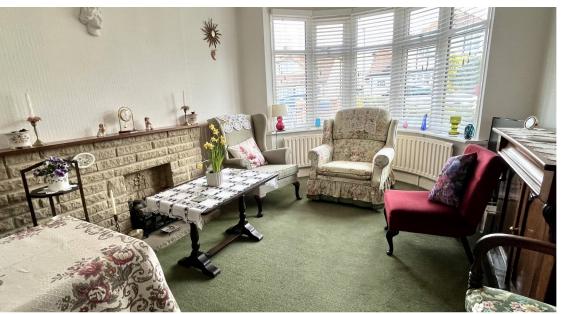

In our opinion there is great potential to extend (stpp)

Entrance Hall: Hardwood timber front door, radiator, laminate floor covering, understairs cupboard

Lounge: 11'7ft x 10ft (3530m x 3050m) Double glazed bay window, radiators, ornate stone fire surround and hearth, fitted carpet, window blinds