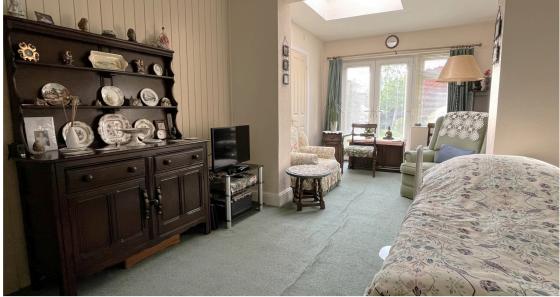

Dining Room: 21'8ft x 10'10ft (6610m x 3290m) Double glazed French doors and window, radiators and roof lantern

**Kitchen:** 11'8ft x 8'5ft (3550m x 2570m) Fitted wall and base units with surfaces, stainless steel sink with monobloc tap, free standing gas oven, Space and plumbing for washing machine, Vaillant combination gas boiler, Space for fridge/freezer, double glazed window, laminate floor covering, timber door leading to rear garden