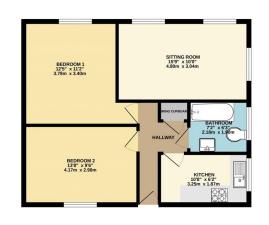

## GROUND FLOOR 589 sq.ft. (54.7 sq.m.) approx.

Unit 20 Ergo Business Park, Kelvin Road, Swindon SN3 3JW Telephone 01793 512345 hello@moovahome.co.uk

> Sales: Moovahome is a trading name of Moovahome Ltd. Registered Office: Unit 20 Ergo Business Park, Kelvin Road, Swindon SN3 3JW