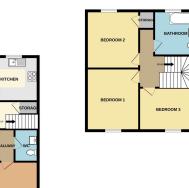

## www.moovahome.co.uk

CONSERVATOR

LOUNGE/DINE

1ST FLOOR 553 sq.ft. (51.4 sq.m.) approx.

Unit 20 Ergo Business Park, Kelvin Road, Swindon SN3 3JW Telephone 01793 512345 hello@moovahome.co.uk

> Sales: Moovahome is a trading name of Moovahome Ltd. Registered Office: Unit 20 Ergo Business Park, Kelvin Road, Swindon SN3 3JW