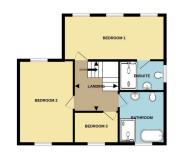

## www.moovahome.co.uk

GROUND FLOOR 826 sq.ft. (76.7 sq.m.) approx. 1ST FLOOR 607 sq.ft. (56.4 sq.m.) approx.

TOTAL FLOOR AREA: 1433 sq.ft. (133.1 sq.m.) approx. Whits every attempt has been made to ensure the accuracy of the flooplan contained here, measurements of door, windows, ensure and any other times are approximate and in responsibility taken for any error, respective purchaser. The services, systems and applications shown have not been tisted and no guarantee as to their operatibility of filosteps on the period.