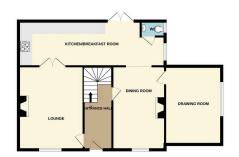

## www.moovahome.co.uk

GROUND FLOOR 826 sq.ft. (76.7 sq.m.) approx. 1ST FLOOR 607 sq.ft. (56.4 sq.m.) approx.

TOTAL FLOOR AREA: 1433 sq.ft. (133.1 sq.m.) approx. Whits every attempt has been made to ensure the accuracy of the flooplan contained here, measurements of door, windows, ensure and any other times are approximate and in responsibility taken for any error, respective purchaser. The services, systems and applications shown have not been tisted and no guarantee as to their operatibility of filosteps on the period.