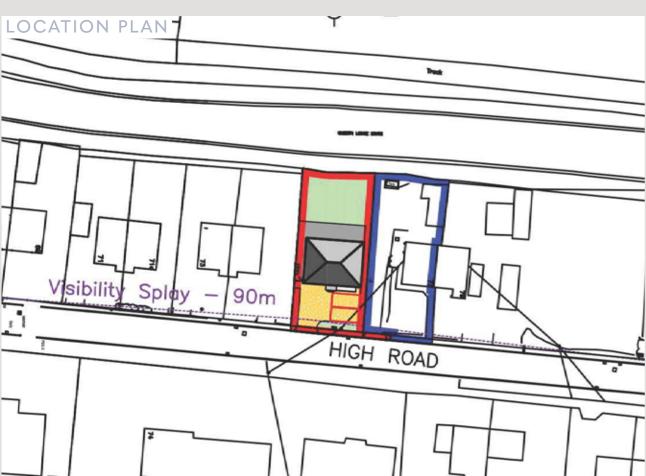

Attractive Residential Setting with Rural Charm and Easy Access to Amenities

No Onward Chain

rare opportunity to acquire a fully Consented single building plot in the desirable village of Tilney cum Islington. This well-proportioned site, set discreetly between two established dwellings on High Road, benefits from full planning permission (Ref: 24/01318/F) for the construction of a detached four-bedroom family home, complete with private access and off-road parking.

Flood risk mitigation measures are incorporated into the design, including elevated finished floor levels and flood-resilient construction as required by the approved Flood Risk Assessment. Vehicular access will be provided directly from High Road, with visibility splays and turning space.