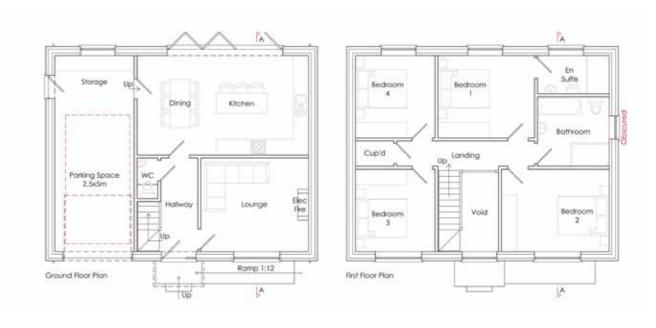

Clearly delineated, the plot offers an attractive proposition for small to medium-sized developers or individuals with the aspiration to design and build their own home in a wellconnected yet tranquil Norfolk setting. The approved scheme comprises a generously scaled residence arranged over two floors, including four bedrooms, two bathrooms (one en suite), a spacious kitchen/dining area, and separate sitting room.

### PROPOSED FLOORPLAN

Whilst every attempt has been made to ensure the accuracy of the floor plan contained here, measurements of doors, windows, rooms and any other items are approximate and no responsibility is taken for any error, omission, or mis-statement. This plan is for illustrative purposes only and should be used as such by any prospective purchaser or tenant. The services, systems and appliances shown have not been tested and no guarantee as to their operability or efficiency can be given.