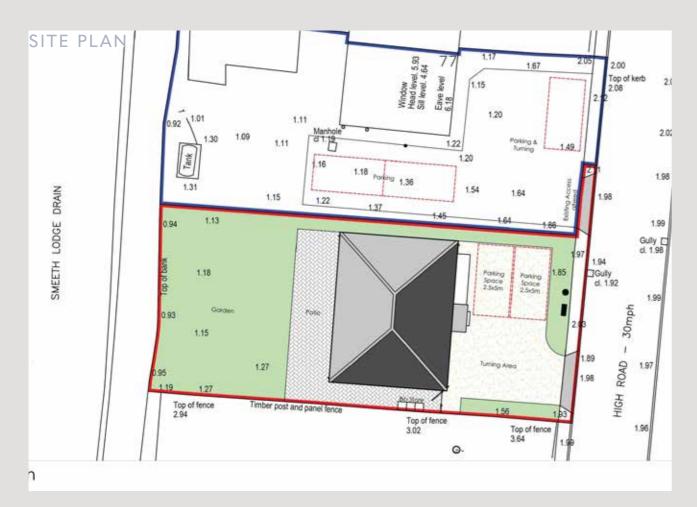

Off-Road Parking and Dedicated Turning Space Included in Site Layout

Elevated Floor Levels and Flood-Resilient Construction

Located in the Popular Village of Tilney Cum Islington, Near King's Lynn and A47

Flood risk mitigation measures are incorporated into the design, including elevated finished floor levels and flood-resilient construction as required by the approved Flood Risk Assessment. Vehicular access will be provided directly from High Road, with visibility splays and turning space.