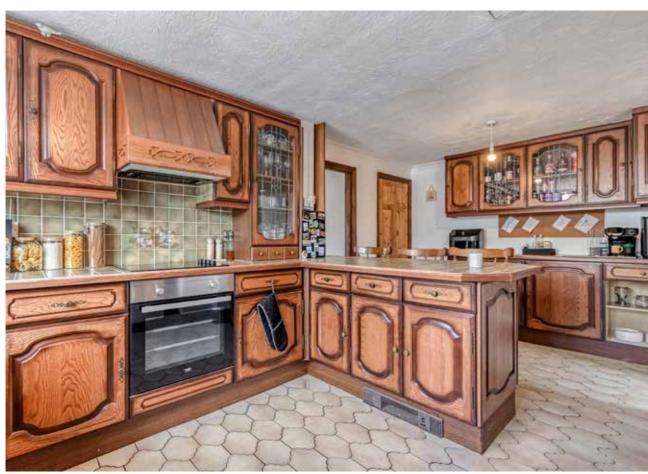

Field Views from the Principal Bedroom

Kitchen/Diner with Potential for Further Improvement

Separate Utility Space and Generous Internal Storage

Short Walk to Welney Wetland Centre and Riverside Trails

Close to The Lamb & Flag Pub and Village Amenities

From the moment you arrive, the home's kerb appeal is clear—with a beautifully planted, enclosed front garden secured by recently installed gates and fencing, ideal for young families or pet owners. Inside, the property has been well maintained, with a welcoming layout and generous storage throughout. A recently updated contemporary bathroom adds a modern touch, while the kitchen and dining areas offer scope for future improvement.