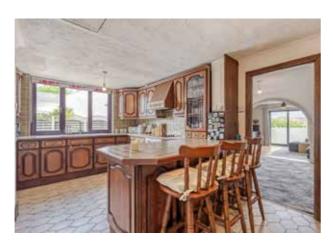

Field Views from the Principal Bedroom

Kitchen/Diner with Potential for Further Improvement

Separate Utility Space and Generous Internal Storage

Short Walk to Welney Wetland Centre and Riverside Trails

Close to The Lamb & Flag Pub and Village Amenities

From the moment you arrive, the home's kerb appeal is clear—with a beautifully planted, enclosed front garden secured by recently installed gates and fencing, ideal for young families or pet owners. Inside, the property has been well maintained, with a welcoming layout and generous storage throughout. A recently updated contemporary bathroom adds a modern touch, while the kitchen and dining areas offer scope for future improvement.