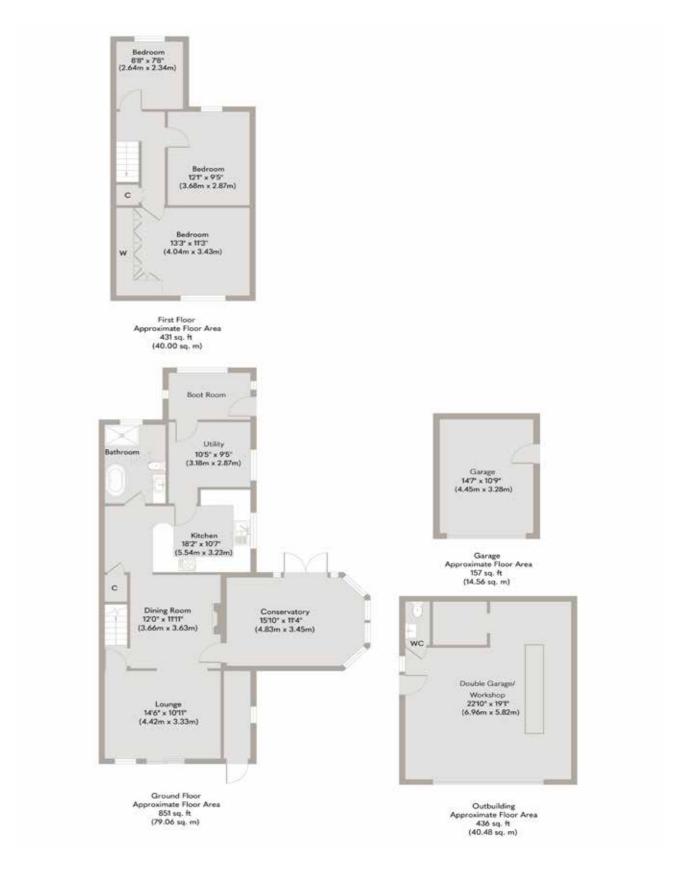

Upstairs, three well-proportioned bedrooms provide flexible accommodation, with the principal bedroom enjoying far-reaching rural views—a perfect backdrop to start and end the day.

The rear garden is a real highlight: private, mature, and expansive, it's a haven for keen gardeners or anyone seeking a little outdoor peace. To the side, a double garage/workshop provides further practical space and includes an inspection pit—ideal for car enthusiasts or those in need of a functional workspace.

Whilst every attempt has been made to ensure the accuracy of the floor plan contained here, measurements of doors, windows, rooms and any other items are approximate and no responsibility is taken for any error, omission, or mis-statement. This plan is for illustrative purposes only and should be used as such by any prospective purchaser or tenant. The services, systems and appliances shown have not been tested and no guarantee as to their operability or efficiency can be given.