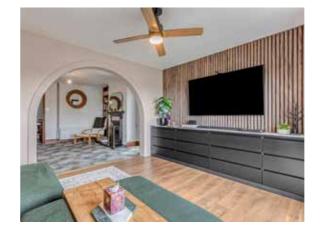

From the moment you arrive, the home's kerb appeal is clear—with a beautifully planted, enclosed front garden secured by recently installed gates and fencing, ideal for young families or pet owners. Inside, the property has been well maintained, with a welcoming layout and generous storage throughout. A recently updated contemporary bathroom adds a modern touch, while the kitchen and dining areas offer scope for future improvement.

Upstairs, three well-proportioned bedrooms provide flexible accommodation, with the principal bedroom enjoying far-reaching rural views—a perfect backdrop to start and end the day.

The rear garden is a real highlight: private, mature, and expansive, it's a haven for keen gardeners or anyone seeking a little outdoor peace. To the side, a double garage/workshop provides further practical space and includes an inspection pit—ideal for car enthusiasts or those in need of a functional workspace.