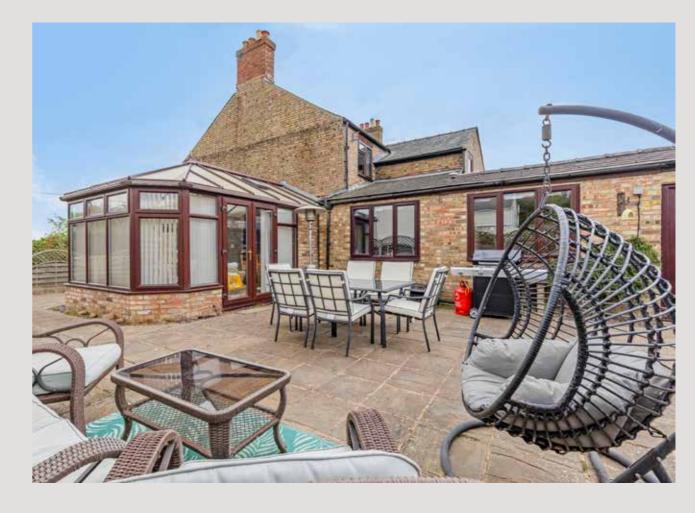

From the moment you arrive, the home's kerb appeal is clear—with a beautifully planted, enclosed front garden secured by recently installed gates and fencing, ideal for young families or pet owners. Inside, the property has been well maintained, with a welcoming layout and generous storage throughout. A recently updated contemporary bathroom adds a modern touch, while the kitchen and dining areas offer scope for future improvement.