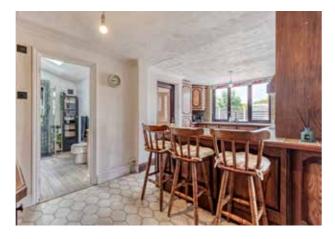

Field Views from the Principal Bedroom

Kitchen/Diner with Potential for Further Improvement

Separate Utility Space and Generous Internal Storage

Short Walk to Welney Wetland Centre and Riverside Trails

Close to The Lamb & Flag Pub and Village Amenities

From the moment you arrive, the home's kerb appeal is clear—with a beautifully planted, enclosed front garden secured by recently installed gates and fencing, ideal for young families or pet owners. Inside, the property has been well maintained, with a welcoming layout and generous storage throughout. A recently updated contemporary bathroom adds a modern touch, while the kitchen and dining areas offer scope for future improvement.