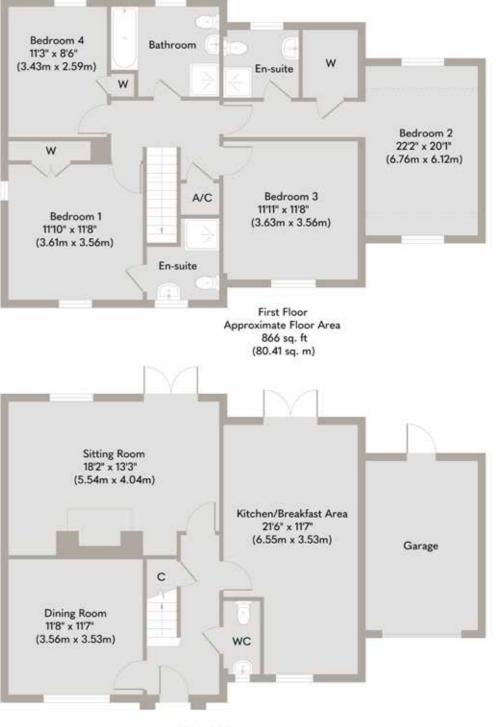

Our property is spacious, in a friendly neighbourhood and the ideal location.

Ground Floor Approximate Floor Area 866 sq. ft (80.41 sq. m)

Whilst every attempt has been made to ensure the accuracy of the floor plan contained here, measurements of doors, windows, rooms and any other items are approximate and no responsibility is taken for any error, omission, or mis-statement. This plan is for illustrative purposes only and should be used as such by any prospective purchaser or tenant. The services, systems and appliances shown have not been tested and no guarantee as to their operability or efficiency can be given. Copyright V360 Ltd 2025 | www.houseviz.com