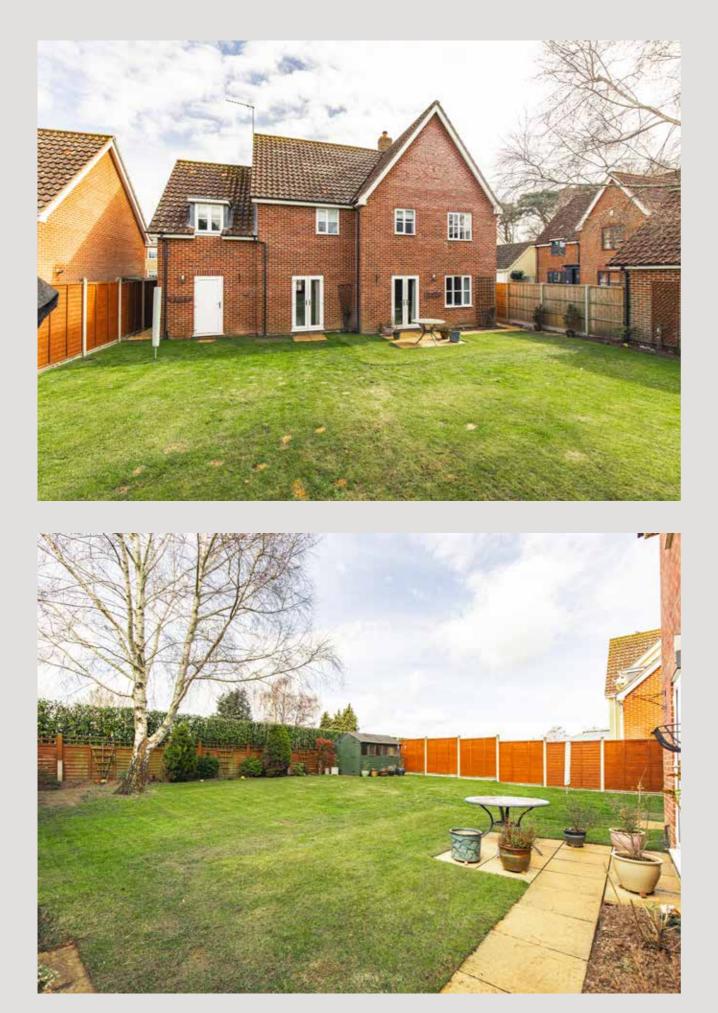

Step outside, and the garden invites you to unwind, dine al fresco, or simply watch the seasons change. Beyond the back gate lies a favourite feature — easy access to scenic woodland walks perfect for dog lovers and nature seekers alike.

Our property is spacious, in a friendly neighbourhood and the ideal location.

Ground Floor Approximate Floor Area 866 sq. ft (80.41 sq. m)

Whilst every attempt has been made to ensure the accuracy of the floor plan contained here, measurements of doors, windows, rooms and any other items are approximate and no responsibility is taken for any error, omission, or mis-statement. This plan is for illustrative purposes only and should be used as such by any prospective purchaser or tenant. The services, systems and appliances shown have not been tested and no guarantee as to their operability or efficiency can be given. Copyright V360 Ltd 2025 | www.houseviz.com