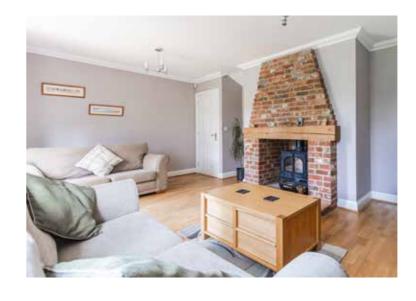

Having been cherished by its current owners since new, the home is impeccably maintained and thoughtfully laid out. The spacious sitting room becomes the heart of the home in winter, where a glowing wood-burning stove adds warmth and character. Picture yourself curled up here, gazing out to the garden, where birds nest in a lovingly placed bird box — a small but special reminder of nature's presence.

**SOWERBYS** 

"The sitting room is great in winter when we have the woodburning stove lit. From here, we can see the garden and the bird box, which has had several chicks over the years."

Band E.