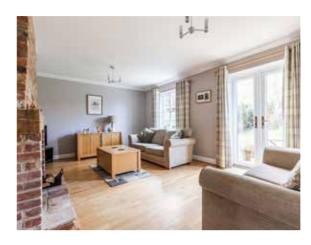

Having been cherished by its current owners since new, the home is impeccably maintained and thoughtfully laid out. The spacious sitting room becomes the heart of the home in winter, where a glowing wood-burning stove adds warmth and character. Picture yourself curled up here, gazing out to the garden, where birds nest in a lovingly placed bird box — a small but special reminder of nature's presence.

**SOWERBYS** 

"The sitting room is great in winter when we have the woodburning stove lit. From here, we can see the garden and the bird box, which has had several chicks over the years."

Band E.