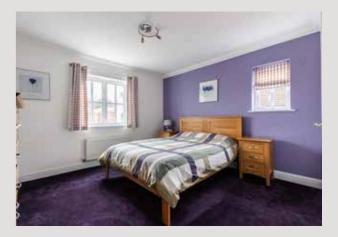

Having been cherished by its current owners since new, the home is impeccably maintained and thoughtfully laid out. The spacious sitting room becomes the heart of the home in winter, where a glowing wood-burning stove adds warmth and character. Picture yourself curled up here, gazing out to the garden, where birds nest in a lovingly placed bird box — a small but special reminder of nature's presence.

**SOWERBYS** 

"The sitting room is great in winter when we have the woodburning stove lit. From here, we can see the garden and the bird box, which has had several chicks over the years."

Band E.