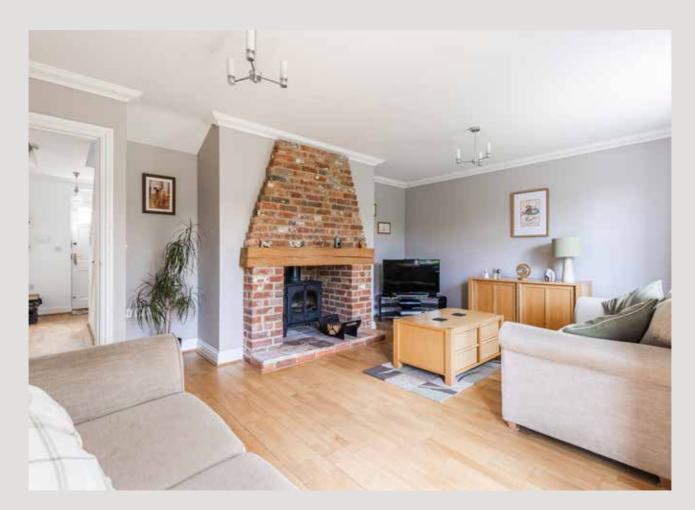

Having been cherished by its current owners since new, the home is impeccably maintained and thoughtfully laid out. The spacious sitting room becomes the heart of the home in winter, where a glowing wood-burning stove adds warmth and character. Picture yourself curled up here, gazing out to the garden, where birds nest in a lovingly placed bird box — a small but special reminder of nature's presence.

**SOWERBYS** 

"The sitting room is great in winter when we have the woodburning stove lit. From here, we can see the garden and the bird box, which has had several chicks over the years."

Band E.