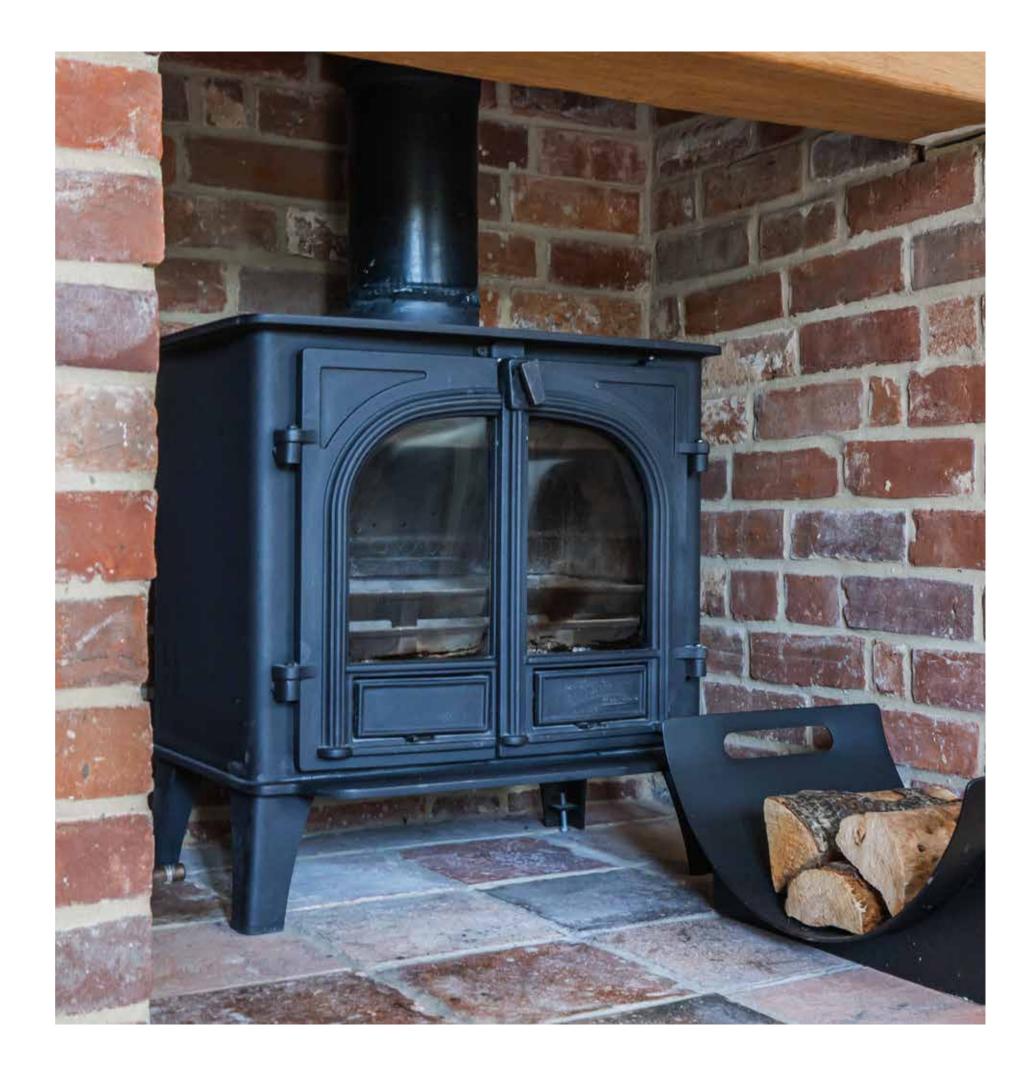

Having been cherished by its current owners since new, the home is impeccably maintained and thoughtfully laid out. The spacious sitting room becomes the heart of the home in winter, where a glowing wood-burning stove adds warmth and character. Picture yourself curled up here, gazing out to the garden, where birds nest in a lovingly placed bird box — a small but special reminder of nature's presence.

**SOWERBYS** 

"The sitting room is great in winter when we have the woodburning stove lit. From here, we can see the garden and the bird box, which has had several chicks over the years."

Band E.