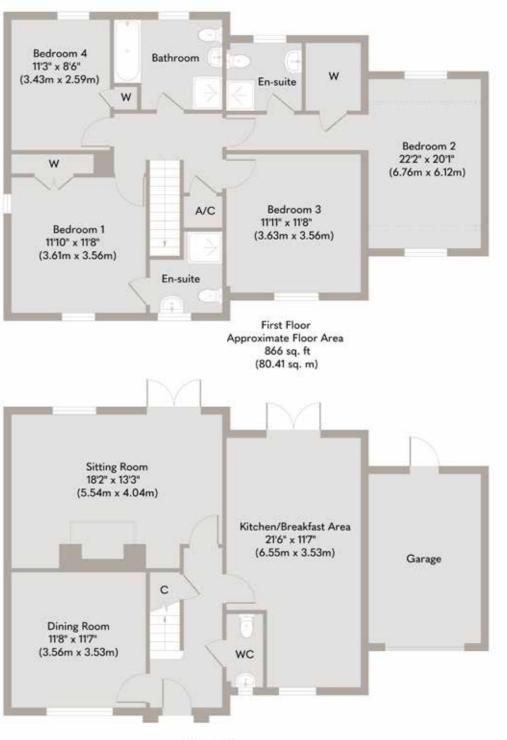

Our property is spacious, in a friendly neighbourhood and the ideal location.

Ground Floor Approximate Floor Area 866 sq. ft (80.41 sq. m)

Whilst every attempt has been made to ensure the accuracy of the floor plan contained here, measurements of doors, windows, rooms and any other items are approximate and no responsibility is taken for any error, omission, or mis-statement. This plan is for illustrative purposes only and should be used as such by any prospective purchaser or tenant. The services, systems and appliances shown have not been tested and no guarantee as to their operability or efficiency can be given. Copyright V360 Ltd 2025 | www.houseviz.com