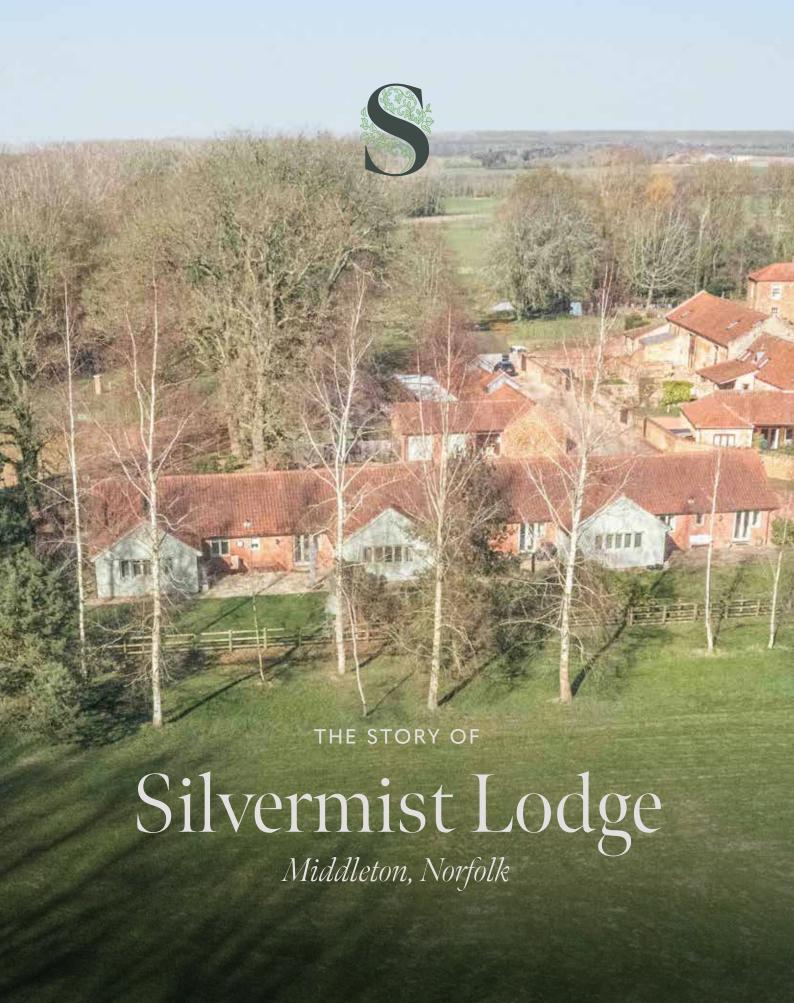

A welcoming entrance hall sets the tone, leading through to the spacious kitchen and dining room where solid wood units and integrated appliances create a practical yet elegant culinary space. This flows effortlessly through double doors into the stunning vaulted living room, a space of true charm and grandeur where exposed oak beams and a log burner infuse warmth and character. Meanwhile, french doors open onto the garden, allowing the ever-changing seasons to become part of everyday life.