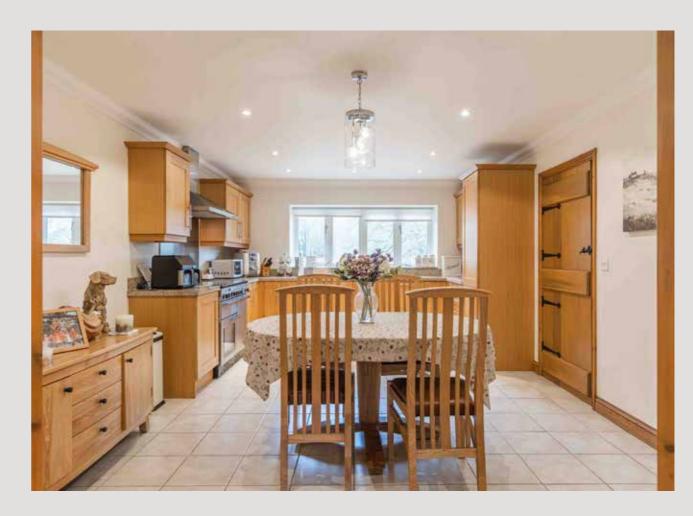

A welcoming entrance hall sets the tone, leading through to the spacious kitchen and dining room where solid wood units and integrated appliances create a practical yet elegant culinary space. This flows effortlessly through double doors into the stunning vaulted living room, a space of true charm and grandeur where exposed oak beams and a log burner infuse warmth and character. Meanwhile, french doors open onto the garden, allowing the ever-changing seasons to become part of everyday life.