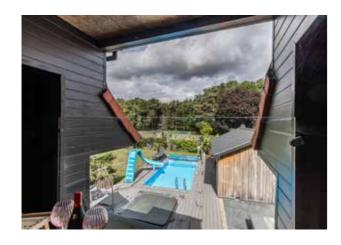

The rear garden is truly special. A swimming pool and a sunken hot tub have been added, creating a perfect space for relaxation and entertainment. The bar/pool house, fully insulated and equipped with power and lighting, can also serve as a mini-annex since it includes its own sanitary facilities. The garden also features a lush green area filled with various shrubs and plants, adding to the tranquil atmosphere and making it an ideal oasis for relaxation or entertaining.