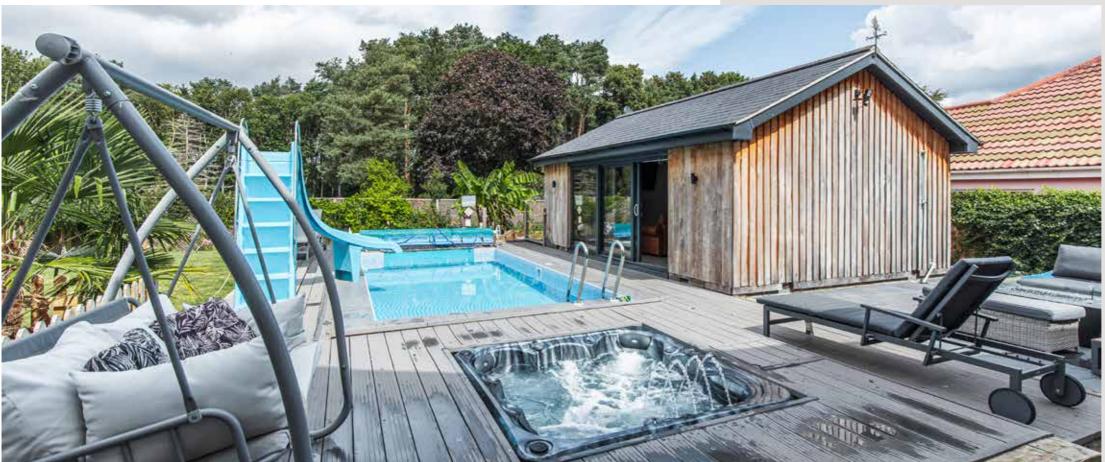

The rear garden is truly special. A swimming pool and a sunken hot tub have been added, creating a perfect space for relaxation and entertainment. The bar/pool house, fully insulated and equipped with power and lighting, can also serve as a mini-annex since it includes its own sanitary facilities. The garden also features a lush green area filled with various shrubs and plants, adding to the tranquil atmosphere and making it an ideal oasis for relaxation or entertaining.