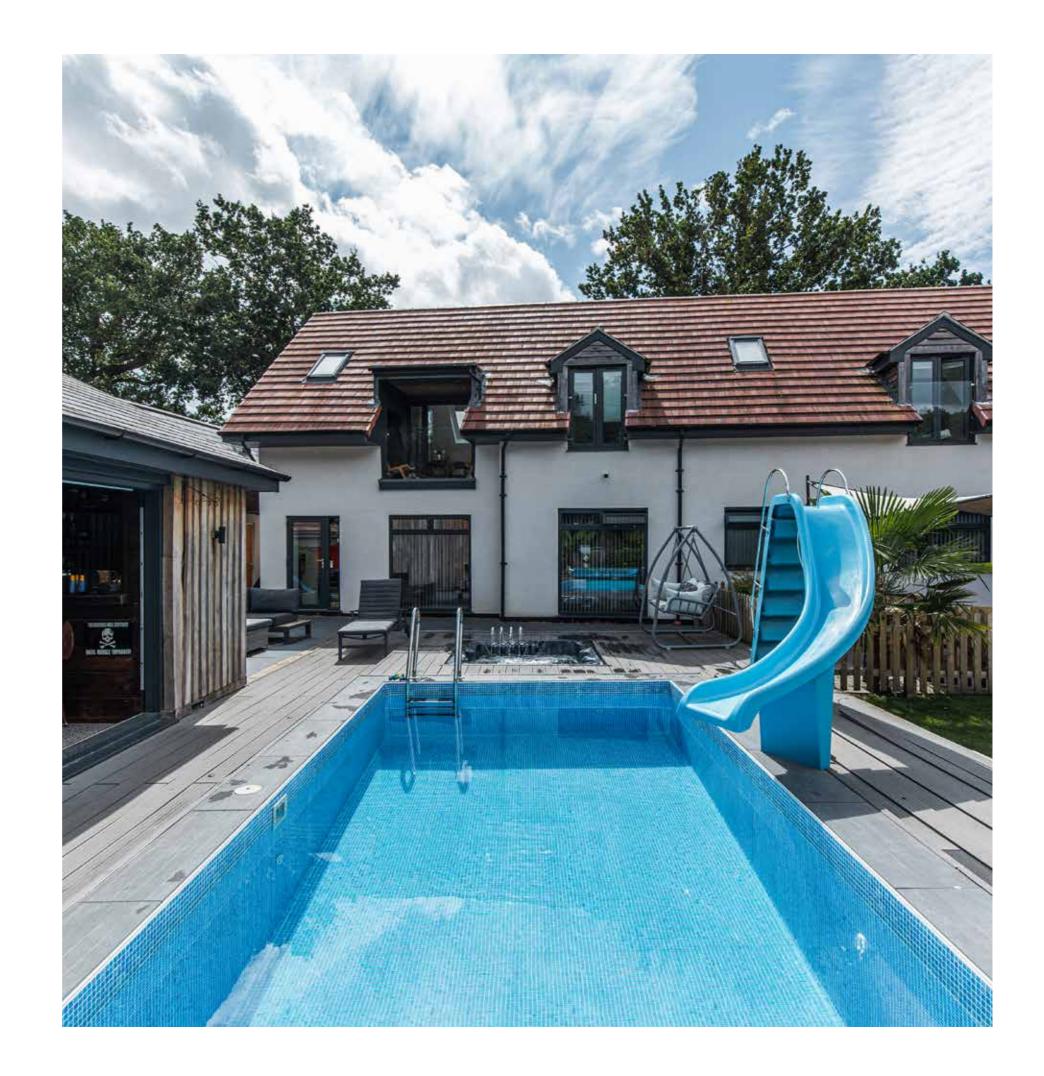

Separate Snug/Office

Four Double Bedrooms, One of Which is on the Ground Floor

Three En-Suites and a Balcony

Walk-In Dressing Room to Main Bedroom, with Potential to Become a Fifth Bedroom

Heated Outdoor Swimming Pool, Hot-Tub and Bar/Pool House

The rear garden is truly special. A swimming pool and a sunken hot tub have been added, creating a perfect space for relaxation and entertainment. The bar/pool house, fully insulated and equipped with power and lighting, can also serve as a mini-annex since it includes its own sanitary facilities. The garden also features a lush green area filled with various shrubs and plants, adding to the tranquil atmosphere and making it an ideal oasis for relaxation or entertaining.