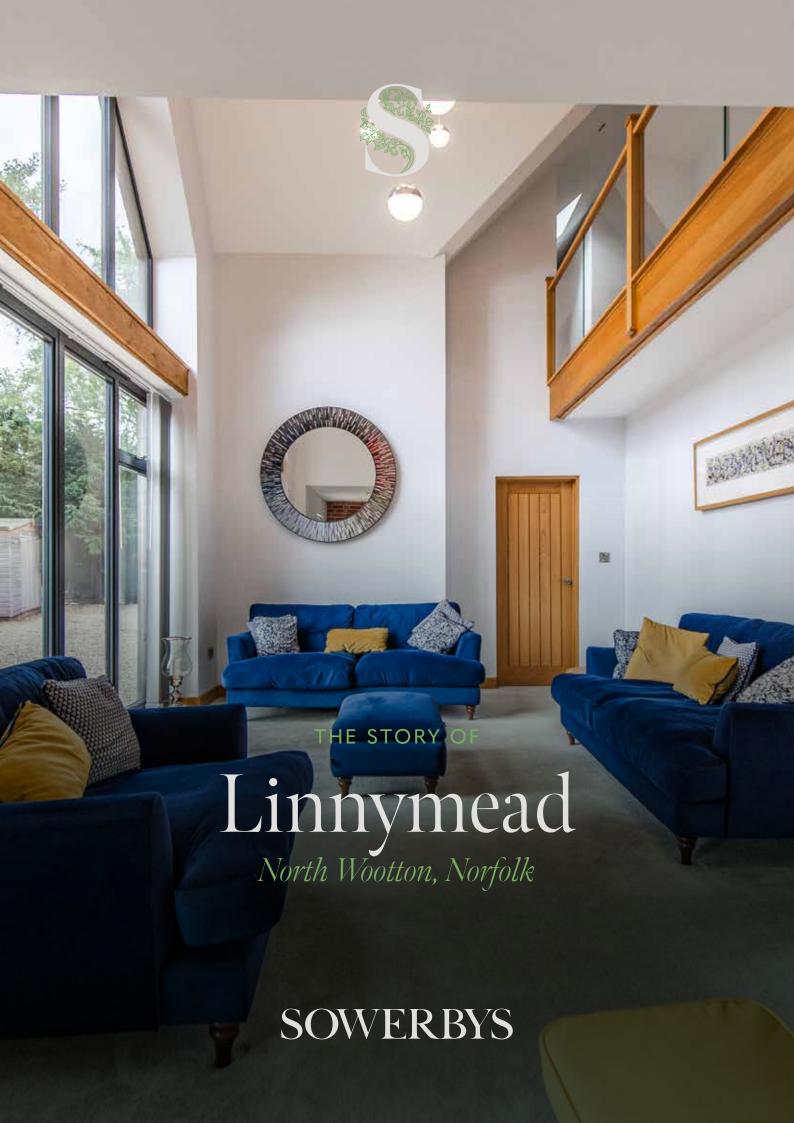

# Linnymead North Wootton, Norfolk PE30 3PZ

Contemporary and Detached Family Home

Modernised and Extended Over the Past Four Years

Sitting Room with Double Height Ceiling and Mezzanine Landing

Open-Plan Kitchen/Dining Room and Family Room

The sitting room is equally impressive, thanks to its expansive glass frontage, high ceilings, and the addition of an electric fireplace, which adds a cozy touch to the vast space. For those who work from home, the snug provides a perfect, comfortable workspace. Completing the ground floor space is the fourth bedroom.