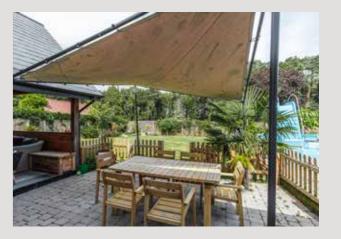

The kitchen, dining area, and family room are the heart of the home, where everyone comes together. This space features triple-aspect windows and French doors that open to an outdoor covered dining area. The kitchen island serves as a focal point, and top-of-the-line appliances make it a dream for anyone who loves to cook.

The rear garden is truly special. A swimming pool and a sunken hot tub have been added, creating a perfect space for relaxation and entertainment. The bar/pool house, fully insulated and equipped with power and lighting, can also serve as a mini-annex since it includes its own sanitary facilities. The garden also features a lush green area filled with various shrubs and plants, adding to the tranquil atmosphere and making it an ideal oasis for relaxation or entertaining.