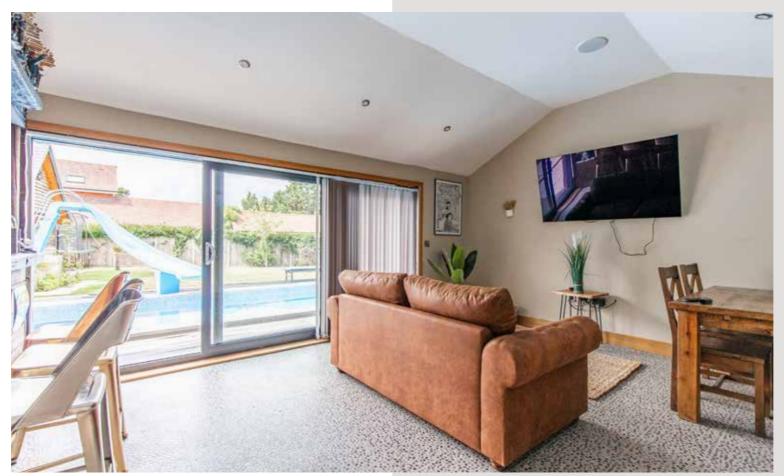

The rear garden is truly special. A swimming pool and a sunken hot tub have been added, creating a perfect space for relaxation and entertainment. The bar/pool house, fully insulated and equipped with power and lighting, can also serve as a mini-annex since it includes its own sanitary facilities. The garden also features a lush green area filled with various shrubs and plants, adding to the tranquil atmosphere and making it an ideal oasis for relaxation or entertaining.