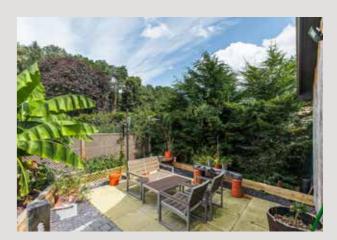

The rear garden is truly special. A swimming pool and a sunken hot tub have been added, creating a perfect space for relaxation and entertainment. The bar/pool house, fully insulated and equipped with power and lighting, can also serve as a mini-annex since it includes its own sanitary facilities. The garden also features a lush green area filled with various shrubs and plants, adding to the tranquil atmosphere and making it an ideal oasis for relaxation or entertaining.