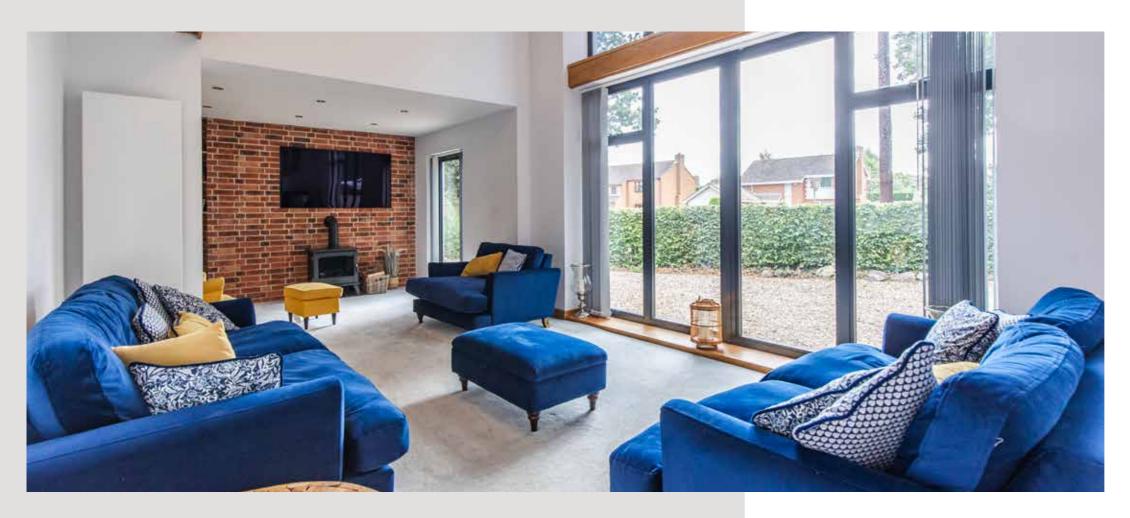

The sitting room is equally impressive, thanks to its expansive glass frontage, high ceilings, and the addition of an electric fireplace, which adds a cozy touch to the vast space. For those who work from home, the snug provides a perfect, comfortable workspace. Completing the ground floor space is the fourth bedroom.