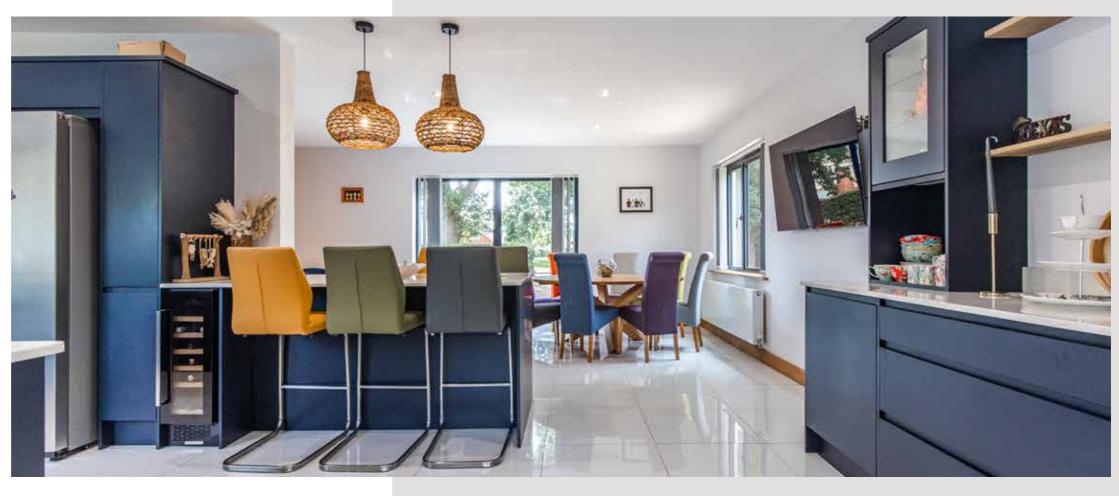

The kitchen, dining area, and family room are the heart of the home, where everyone comes together. This space features triple-aspect windows and French doors that open to an outdoor covered dining area. The kitchen island serves as a focal point, and top-of-the-line appliances make it a dream for anyone who loves to cook.