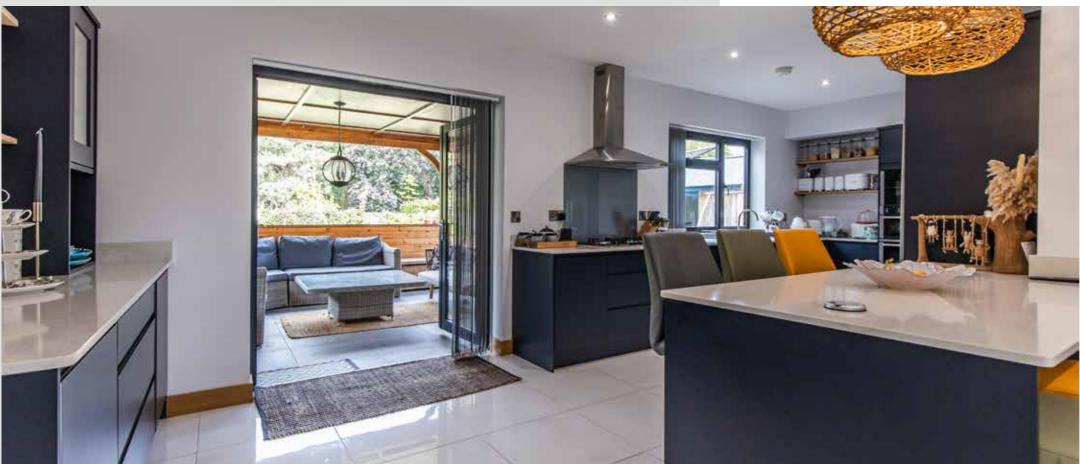

The kitchen, dining area, and family room are the heart of the home, where everyone comes together. This space features triple-aspect windows and French doors that open to an outdoor covered dining area. The kitchen island serves as a focal point, and top-of-the-line appliances make it a dream for anyone who loves to cook.