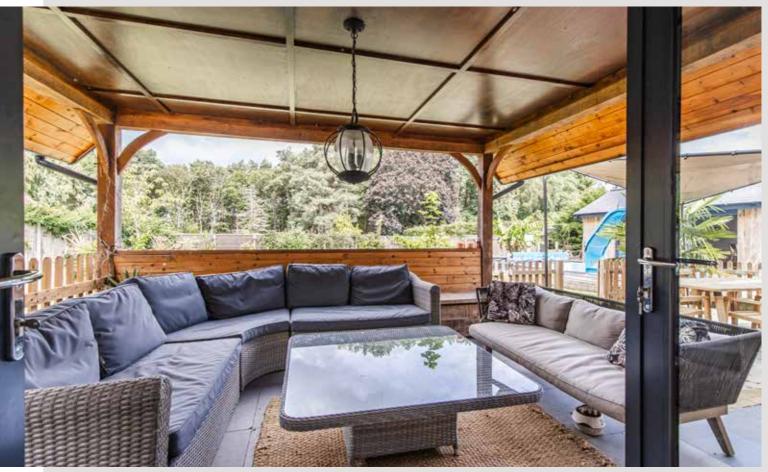

The kitchen, dining area, and family room are the heart of the home, where everyone comes together. This space features triple-aspect windows and French doors that open to an outdoor covered dining area. The kitchen island serves as a focal point, and top-of-the-line appliances make it a dream for anyone who loves to cook.

The sitting room is equally impressive, thanks to its expansive glass frontage, high ceilings, and the addition of an electric fireplace, which adds a cozy touch to the vast space. For those who work from home, the snug provides a perfect, comfortable workspace. Completing the ground floor space is the fourth bedroom.