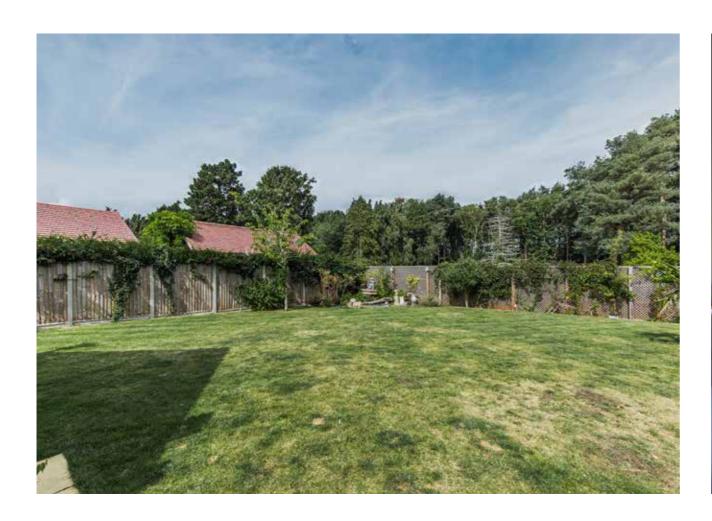

The rear garden is truly special. A swimming pool and a sunken hot tub have been added, creating a perfect space for relaxation and entertainment. The bar/pool house, fully insulated and equipped with power and lighting, can also serve as a mini-annex since it includes its own sanitary facilities. The garden also features a lush green area filled with various shrubs and plants, adding to the tranquil atmosphere and making it an ideal oasis for relaxation or entertaining.