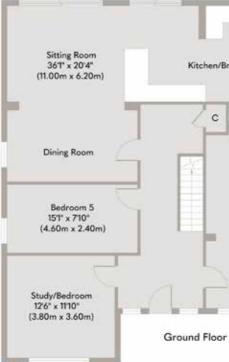

SOWERBYS KING'S LYNN OFFICE 01553 766741 kingslynn@sowerbys.com

A new home is just the beginning

SOWERBYS

Over the past 15 years, this well-loved home has created many memories. And has been tastefully renovated to create a welcoming family environment. With beautiful walking routes nearby, 137a Nursery Lane is quite a unique home. During their ownership, the current owners have upgraded throughout, with new electrics and heating installed; each room has been re-plastered and an additional reception room has been crafted from the old garage.

An extension has been added to the front, creating a playroom for the children, but could easily be used for any preferred purpose. These additional spaces were added to complement the heart of this home , which is the open plan kitchen, dining, and family room at the rear of the property. This space is perfect for entertaining family and friends, with easy access to the enjoy the rear garden for socializing.

## SOWERBYS

**SOWERBYS** 

First

Ground Floor Plan Area 1493 sq.ft (138.74 sq.m) First Floor Plan Area 1106 sq.ft (102.71 sq.m) Approx. Gross Internal Floor Area 2599 sq.ft (241.45 sq.m)

Whilst every attempt has been made to ensure the accuracy of the floor plan contained here, measurements of doors, windows, rooms and any other items are approximate and no responsibility is taken for any error, omission, or mis-statement. This plan is for illustrative purposes only and should be used as such by any prospective purchaser or tenant. The services, systems and appliances shown have not been tested and no guarantee as to their operability or efficiency can be given. Copyright V360 Ltd 2024 | www.houseviz.com