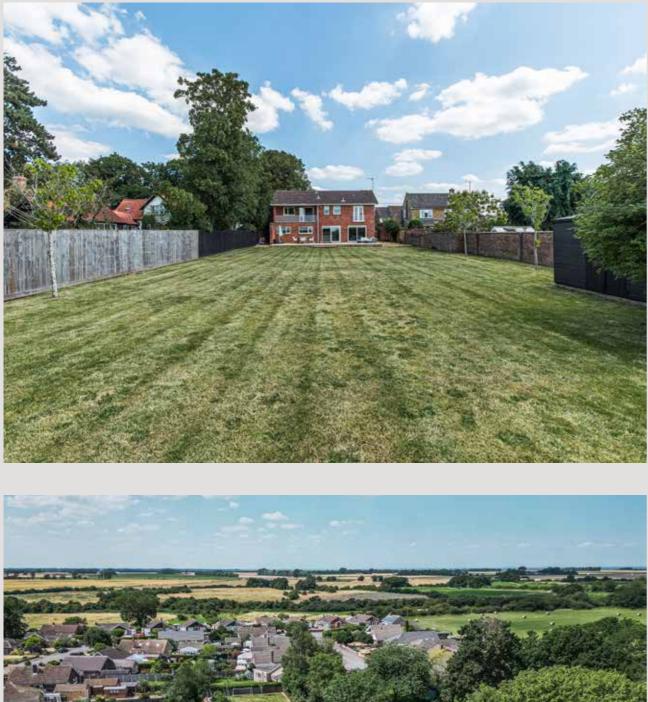

The outdoor space is designed for low maintenance, with a gravel driveway providing off-road parking at the front, and a fully enclosed rear garden offering a safe area with enough space for everyone to enjoy. The large patio area has been a great addition for summer barbecues and parties, as well.

### Note from the Vendor

View of Garden.

**SOWERBYS** 

"The garden allows the sun all day and evening with wonderful sunsets."

Mains water, electricity, gas and drainage.