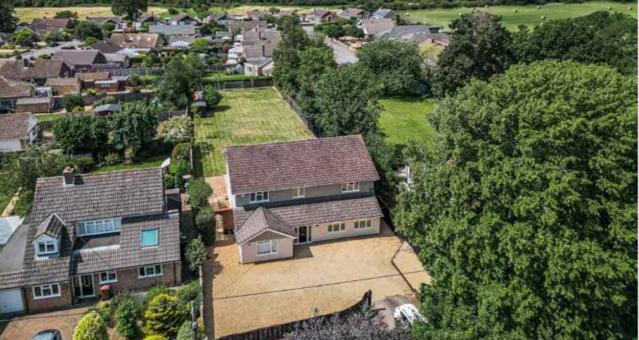

# 137a Nursery Lane North Wootton, Norfolk

SOWERBYS

137a Nursery Lane

Detached Family Home Three Reception Rooms Open-Plan Kitchen/Dining/Family Room Four Double Bedrooms Juliet Balcony and En-Suite to Principal Bedroom Generous Garden Extending to 0.3 Acres (STMS) Ample Off-Road Parking Quiet Location Lovely Walks with Scenic Routes Close to the Norfolk Coast

SOWERBYS KING'S LYNN OFFICE 01553 766741 kingslynn@sowerbys.com

A new home is just the beginning

SOWERBYS

Over the past 15 years, this well-loved home has created many memories. And has been tastefully renovated to create a welcoming family environment. With beautiful walking routes nearby, 137a Nursery Lane is quite a unique home. During their ownership, the current owners have upgraded throughout, with new electrics and heating installed; each room has been re-plastered and an additional reception room has been crafted from the old garage.

An extension has been added to the front, creating a playroom for the children, but could easily be used for any preferred purpose. These additional spaces were added to complement the heart of this home , which is the open plan kitchen, dining, and family room at the rear of the property. This space is perfect for entertaining family and friends, with easy access to the enjoy the rear garden for socializing.

The outdoor space is designed for low maintenance, with a gravel driveway providing off-road parking at the front, and a fully enclosed rear garden offering a safe area with enough space for everyone to enjoy. The large patio area has been a great addition for summer barbecues and parties, as well.