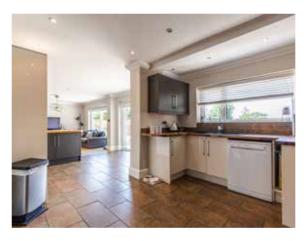

An extension has been added to the front, creating a playroom for the children, but could easily be used for any preferred purpose. These additional spaces were added to complement the heart of this home , which is the open plan kitchen, dining, and family room at the rear of the property. This space is perfect for entertaining family and friends, with easy access to the enjoy the rear garden for socializing.