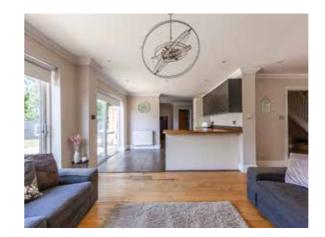

An extension has been added to the front, creating a playroom for the children, but could easily be used for any preferred purpose. These additional spaces were added to complement the heart of this home , which is the open plan kitchen, dining, and family room at the rear of the property. This space is perfect for entertaining family and friends, with easy access to the enjoy the rear garden for socializing.