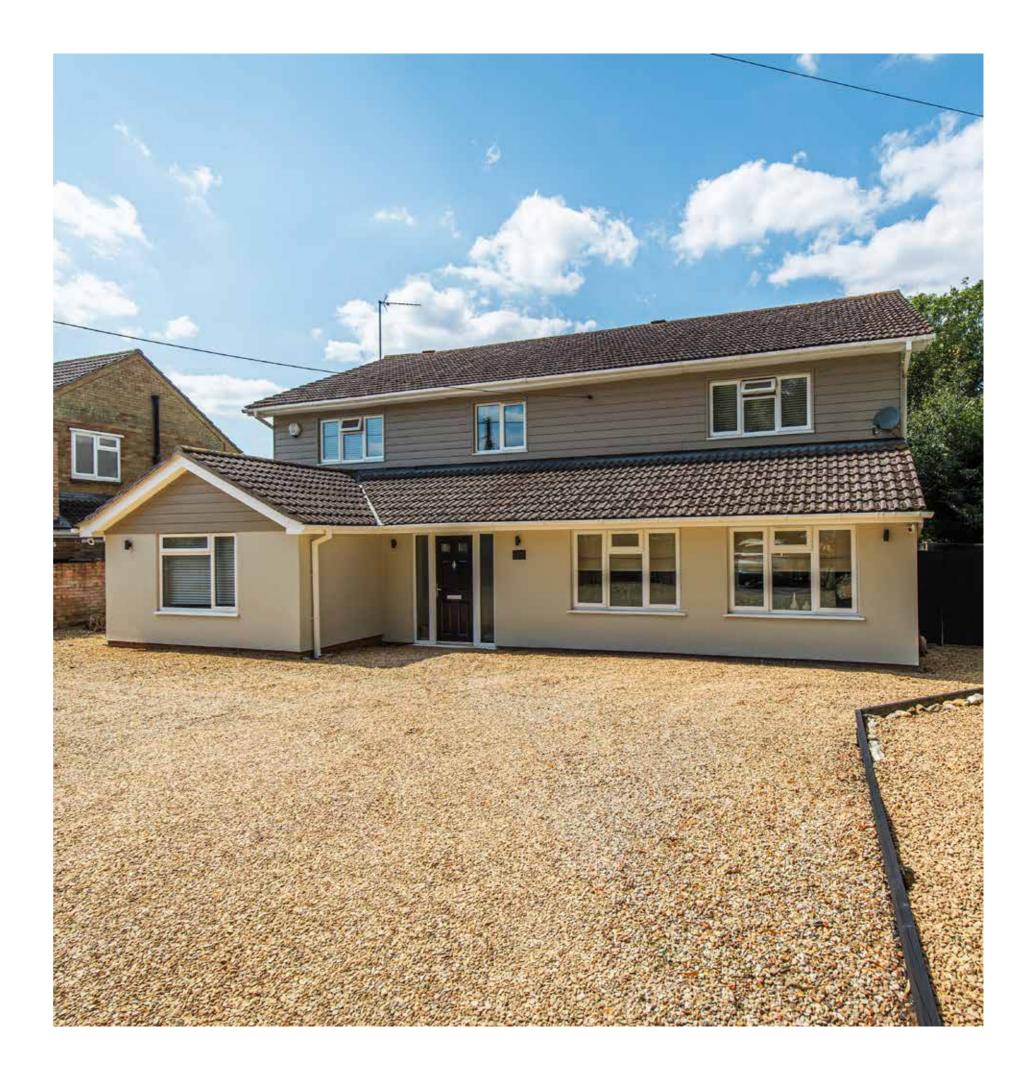

# 137a Nursery Lane North Wootton, Norfolk

SOWERBYS

137a Nursery Lane

Detached Family Home Three Reception Rooms Open-Plan Kitchen/Dining/Family Room Four Double Bedrooms Juliet Balcony and En-Suite to Principal Bedroom Generous Garden Extending to 0.3 Acres (STMS) Ample Off-Road Parking Quiet Location Lovely Walks with Scenic Routes Close to the Norfolk Coast

SOWERBYS KING'S LYNN OFFICE 01553 766741 kingslynn@sowerbys.com

A new home is just the beginning

SOWERBYS

Over the past 15 years, this well-loved home has created many memories. And has been tastefully renovated to create a welcoming family environment. With beautiful walking routes nearby, 137a Nursery Lane is quite a unique home. During their ownership, the current owners have upgraded throughout, with new electrics and heating installed; each room has been re-plastered and an additional reception room has been crafted from the old garage.