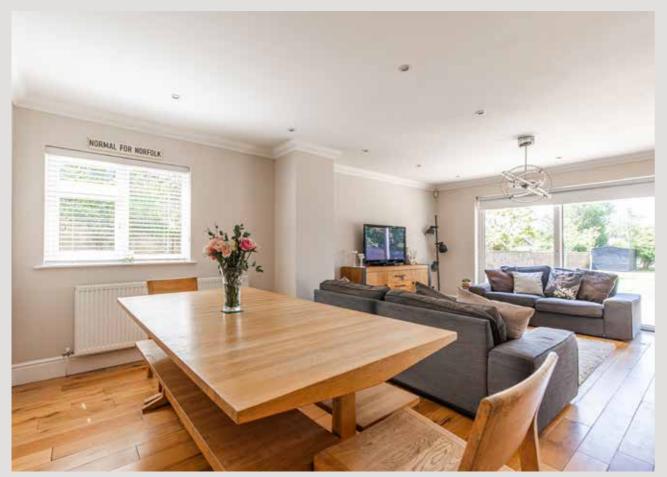

An extension has been added to the front, creating a playroom for the children, but could easily be used for any preferred purpose. These additional spaces were added to complement the heart of this home , which is the open plan kitchen, dining, and family room at the rear of the property. This space is perfect for entertaining family and friends, with easy access to the enjoy the rear garden for socializing.