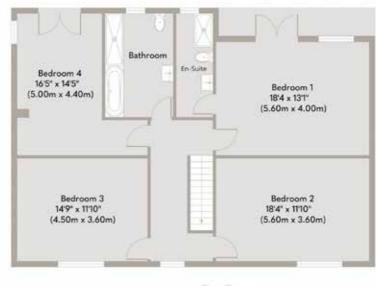

The sense of space is evident as soon as you step inside this home, with a spacious and inviting reception hall. The same feeling extends upstairs, where a bright landing opens up to four double bedrooms and a family bathroom. The principal bedroom has its own en-suite and access to a balcony - an absolute treat to bask in the sunshine.

## SOWERBYS

**SOWERBYS** 

First

Ground Floor Plan Area 1493 sq.ft (138.74 sq.m) First Floor Plan Area 1106 sq.ft (102.71 sq.m) Approx. Gross Internal Floor Area 2599 sq.ft (241.45 sq.m)

Whilst every attempt has been made to ensure the accuracy of the floor plan contained here, measurements of doors, windows, rooms and any other items are approximate and no responsibility is taken for any error, omission, or mis-statement. This plan is for illustrative purposes only and should be used as such by any prospective purchaser or tenant. The services, systems and appliances shown have not been tested and no guarantee as to their operability or efficiency can be given. Copyright V360 Ltd 2024 | www.houseviz.com