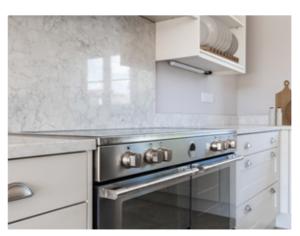

#### Kitchen Finishes

- · White Base & Wall Units with Chrome Ironmongery
- · Light Fleck Quartz Worktops and Upstands

- · Grey Base Units with Oak Worktop Island
- · Ceramic White Sink with Chrome Mixer Faucet
- Black Induction Hob with Bosch Extractor & Quartz Splashback
- · Black Stoves Range Cooker
- · Integrated Bosch Fridge Freezer & Dishwasher
- · Integrated Bins