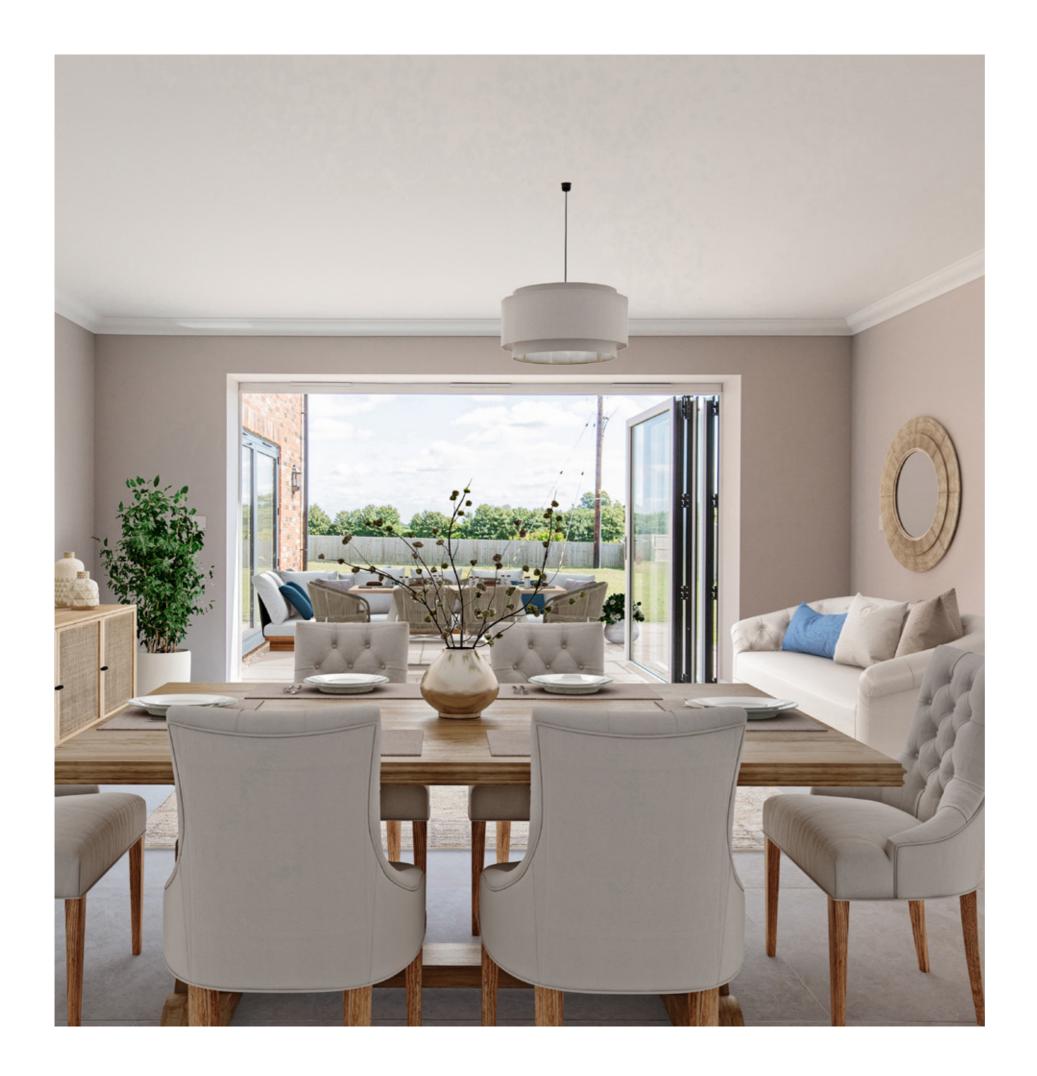

Sociable Kitchen/Dining/Family Area

Separate Home Office or Snug, and Sitting Room

Integral Garage with Ample Off-Road Parking

Air Source Heating and 10 Year LABC Warranty

Approximately 30 Minutes to the North West Norfolk Coastline

Boasting four spacious bedrooms, two featuring en-suite facilities, it is the principal bedroom which stands out with its dressing area and luxurious en-suite.

The heart of the home is the sociable kitchen/dining/family area, which is ideal for entertaining and family gatherings. Complementing this space is a separate home office or snug, a sitting room, and practical amenities such as a downstairs cloakroom and utility room.

Designed for today's lifestyle, Magnolia House includes air source heating, a B-rated efficiency, and an integral garage with ample off-road parking. It rests on a generous plot, providing plenty of outdoor space for recreation and relaxation.