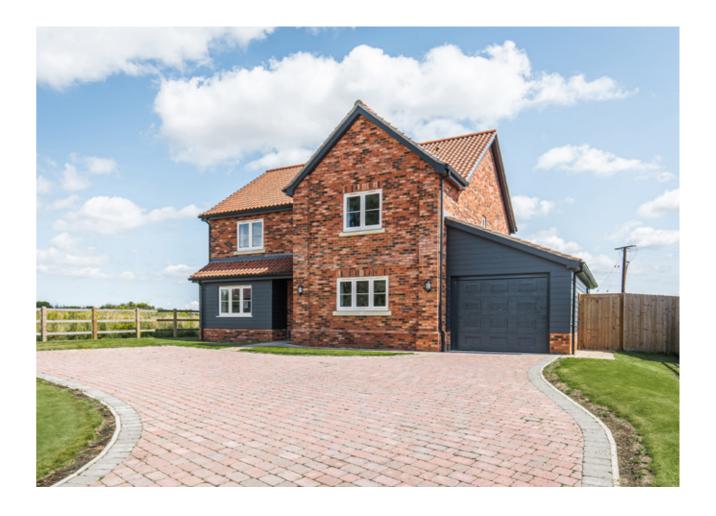

# Magnolia House

FINCHAM

## Magnolia House

Address, Norfolk POSTCODE

Sizable Family Home with Accommodation Extending to Around 2,400sqft

Rural Village Setting

Four Bedrooms, Two with En-Suite

Principal Bedroom with Dressing Area & En-suite

Less Than Six Miles to Downham Market, with Main Line Rail Links, and Around Nine Miles to the Market Town of Swaffham

> SOWERBYS KING'S LYNN OFFICE 01553 766741

kingslynn@sowerbys.com

Magnolia House is an expansive family home nestled in idyllic Norfolk countryside. This residence, crafted by the reputable A Sharman & Sons, spans approximately 2,400 sq. ft. and offers a perfect blend of modern comfort and rural charm.

#### **External Finishes**

- Terracotta Colour Roof Tiles Over Westminster Coloured Brickwork
- Low Maintenance Anthracite Grey Woodgrain Effect Cladding
- Black Aluminium Guttering with UPVC Downpipes
- Anthracite Double Glazed UPVC Windows, Facias & Soffits
- · Grey Part Glazed UPVC Front & Side Doors
- · Grey Bi-Fold Doors to Rear
- · Black Lighting to Front & Rear
- · Burnt Ember Block Pathed Driveway
- · Anthracite Powered Garage Door
- · Power & Light to Garage
- Natural Colour Indian Stone Pathways & Rear Terrace
- Pressure Treated Closed Board Timber Gate & Fence Panels to Side and Rear
- · Seeded Lawns & Outside Front Tap