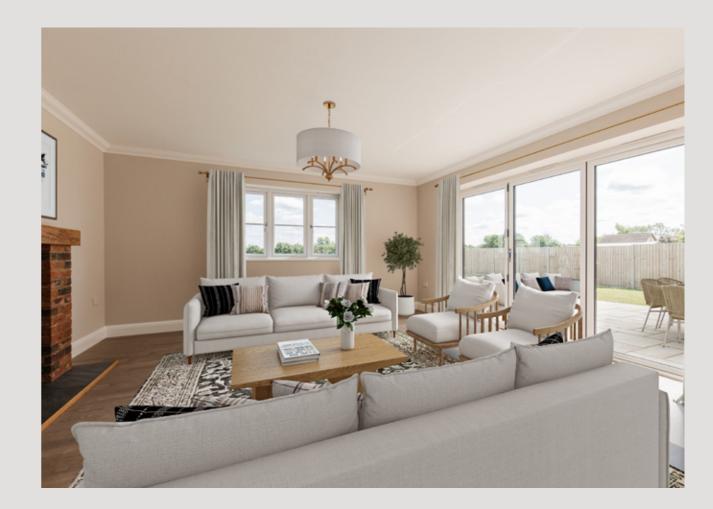

Boasting four spacious bedrooms, two featuring en-suite facilities, it is the principal bedroom which stands out with its dressing area and luxurious en-suite.

The heart of the home is the sociable kitchen/dining/family area, which is ideal for entertaining and family gatherings. Complementing this space is a separate home office or snug, a sitting room, and practical amenities such as a downstairs cloakroom and utility room.