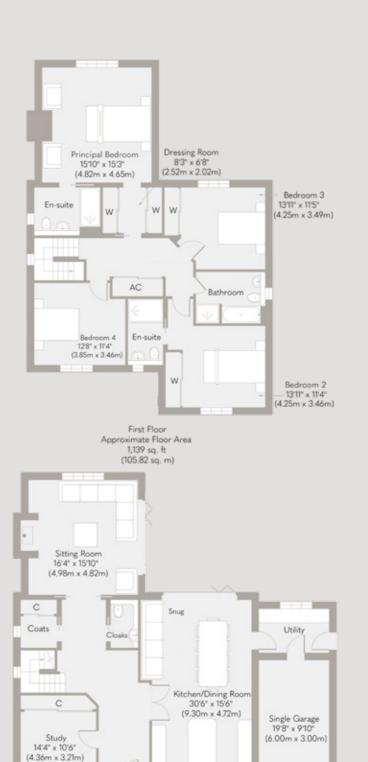

## Magnolia House

Address, Norfolk POSTCODE

Sizable Family Home with Accommodation Extending to Around 2,400sqft

Rural Village Setting

Four Bedrooms, Two with En-Suite

Principal Bedroom with Dressing Area & En-suite

Boasting four spacious bedrooms, two featuring en-suite facilities, it is the principal bedroom which stands out with its dressing area and luxurious en-suite.

The heart of the home is the sociable kitchen/dining/family area, which is ideal for entertaining and family gatherings. Complementing this space is a separate home office or snug, a sitting room, and practical amenities such as a downstairs cloakroom and utility room.

Copyright V360 Ltd 2023 | www.houseviz.com

Ground Floor

Approximate Floor Area 1,461 sq. ft

SOWERBYS A new home is just the beginning