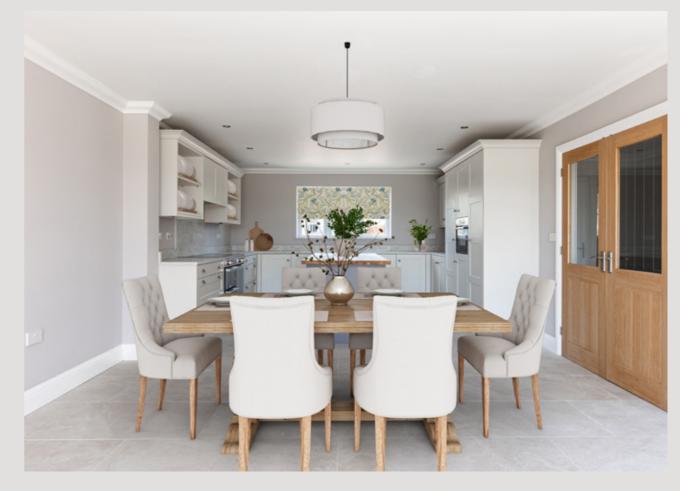

Boasting four spacious bedrooms, two featuring en-suite facilities, it is the principal bedroom which stands out with its dressing area and luxurious en-suite.

The heart of the home is the sociable kitchen/dining/family area, which is ideal for entertaining and family gatherings. Complementing this space is a separate home office or snug, a sitting room, and practical amenities such as a downstairs cloakroom and utility room.