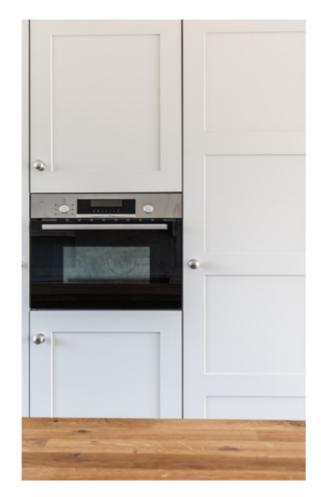

#### Kitchen Finishes

- · White Base & Wall Units with Chrome Ironmongery
- · Light Fleck Quartz Worktops and Upstands

- · Grey Base Units with Oak Worktop Island
- · Ceramic White Sink with Chrome Mixer Faucet
- Black Induction Hob with Bosch Extractor & Quartz Splashback
- · Black Stoves Range Cooker
- · Integrated Bosch Fridge Freezer & Dishwasher
- · Integrated Bins