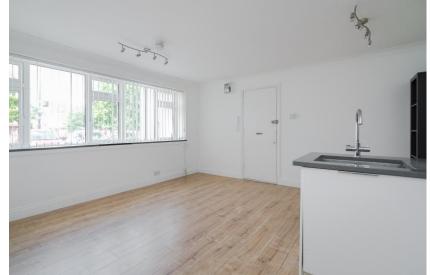

The flat has a double bedroom, open plan kitchen/living area with plenty of room for dining and seating, the kitchen has a washing machine, large fridge/freezer and gas hob and electric oven.

The stylish bathroom has a shower over the bath and storage below the basin.