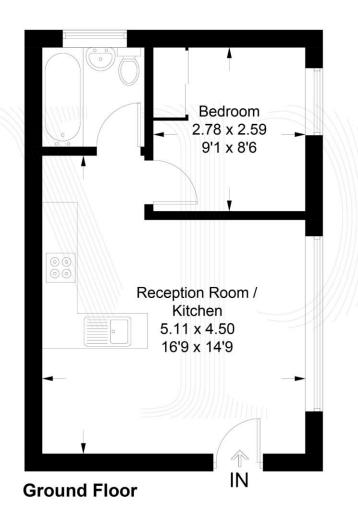

## Tabard House, Hampton Wick, KT1

Approximate Gross Internal Area = 31.4 sq m / 338 sq ft

All measurements are in accordance to the RICS Code Of Measuring Practice. Measurements are approximate & only for illustrative purposes. © Property Visual Ltd - info@propertyvisual.com - www.propertyvisual.com