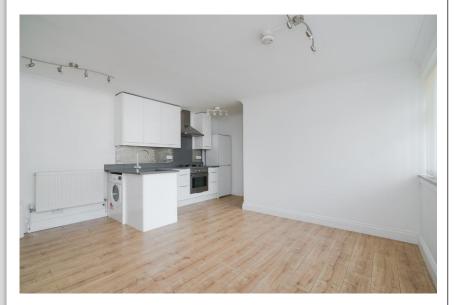

The flat has a double bedroom, open plan kitchen/living area with plenty of room for dining and seating, the kitchen has a washing machine, large fridge/freezer and gas hob and electric oven.

The stylish bathroom has a shower over the bath and storage below the basin.