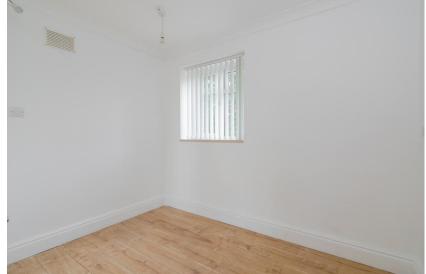

The flat has a double bedroom, open plan kitchen/living area with plenty of room for dining and seating, the kitchen has a washing machine, large fridge/freezer and gas hob and electric oven.

The stylish bathroom has a shower over the bath and storage below the basin.