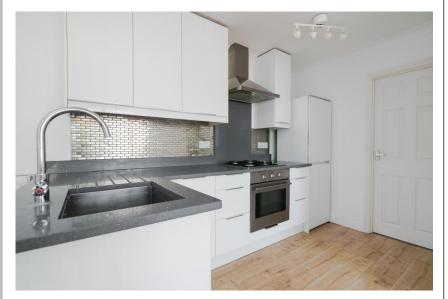

The flat has a double bedroom, open plan kitchen/living area with plenty of room for dining and seating, the kitchen has a washing machine, large fridge/freezer and gas hob and electric oven.

The stylish bathroom has a shower over the bath and storage below the basin.