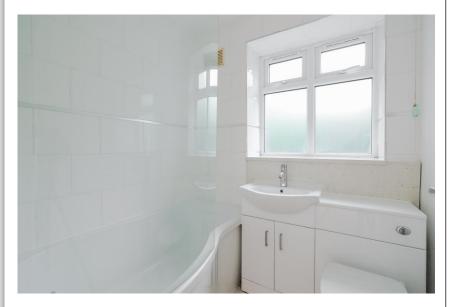

The flat has a double bedroom, open plan kitchen/living area with plenty of room for dining and seating, the kitchen has a washing machine, large fridge/freezer and gas hob and electric oven.

The stylish bathroom has a shower over the bath and storage below the basin.