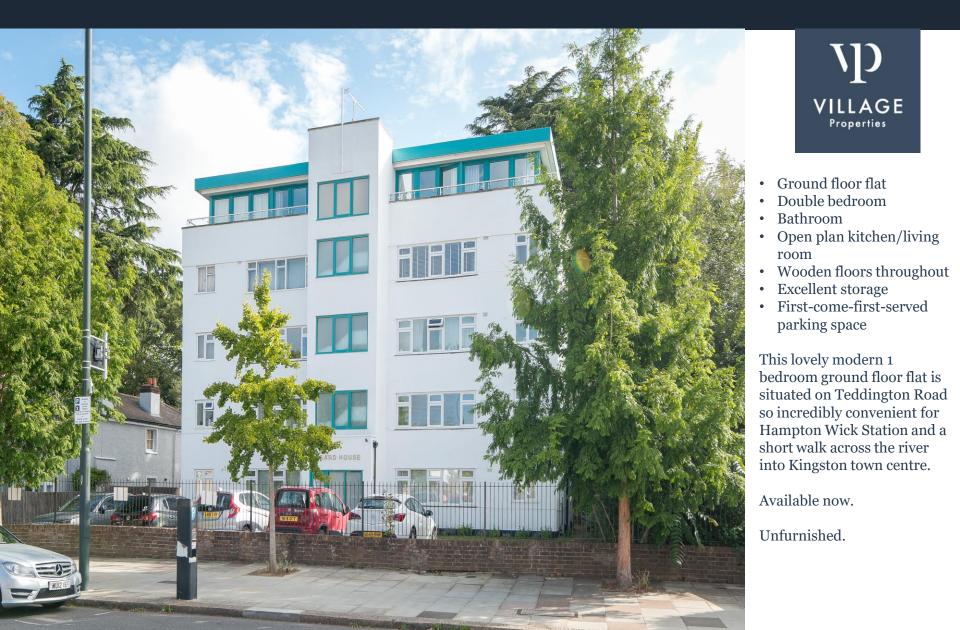

## FLAT 5, TABARD HOUSE, 22 TEDDINGTON ROAD, HAMPTON WICK, KT14DT £1350PCM AVAILABLE NOW UNFURNISHED

This contemporary ground floor flat has been refurbished to provide a lovely modern apartment and is set within this very attractive Art Deco purpose-built block.

The flat has a double bedroom, open plan kitchen/living area with plenty of room for dining and seating, the kitchen has a washing machine, large fridge/freezer and gas hob and electric oven.

The stylish bathroom has a shower over the bath and storage below the basin.

Perfect for a single or professional couple, this gorgeous flat will make someone a very happy home.

This property is in a fantastic location, a short walk to Hampton Wick station (approx. 30 minutes to Waterloo) and close to the shops and restaurants in Teddington and Kingston.