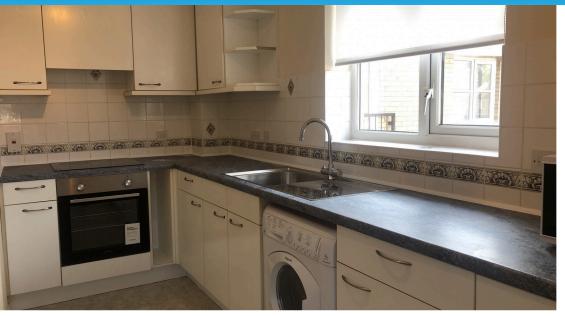

A top floor apartment with views across Worth forest and MAIDENBOWER from your Juliette balcony. This contemporary apartment has two large double bedrooms with fitted wardrobes and a large airy bathroom. The kitchen and dining area boasts all appliances including dishwasher, whilst the lounge impresses with a mix of modern furniture and stylish decor.