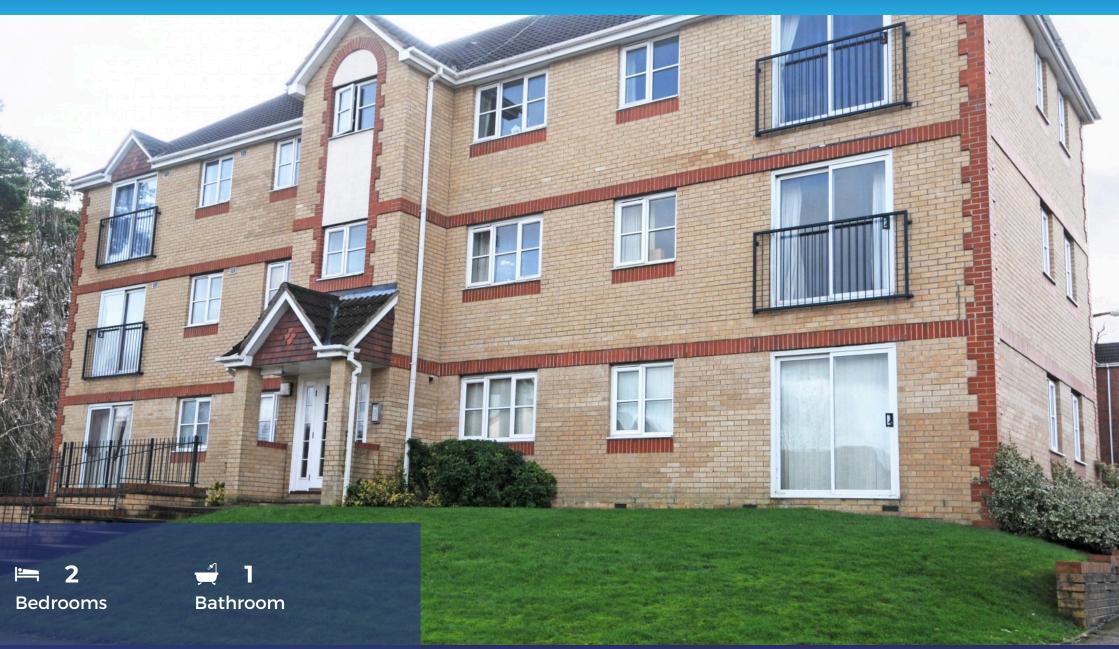

Top floor penthouse apartment - Fully furnished - views across worth forest - Juliette balcony - 2 double bedrooms - Fitted wardrobe - Large bathroom - Fully fitted kitchen - Close to shops, park and schools

A top floor apartment with views across Worth forest and MAIDENBOWER from your Juliette balcony. This contemporary apartment has two large double bedrooms with fitted wardrobes and a large airy bathroom. The kitchen and dining area boasts all appliances including dishwasher, whilst the lounge impresses with a mix of modern furniture and stylish decor.