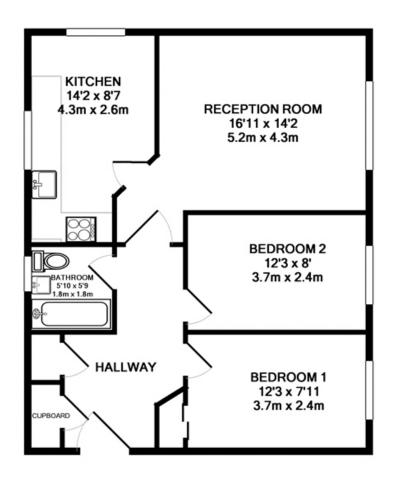

Top floor penthouse apartment - Fully furnished - views across worth forest - Juliette balcony - 2 double bedrooms - Fitted wardrobe - Large bathroom - Fully fitted kitchen - Close to shops, park and schools

A top floor apartment with views across Worth forest and MAIDENBOWER from your Juliette balcony. This contemporary apartment has two large double bedrooms with fitted wardrobes and a large airy bathroom. The kitchen and dining area boasts all appliances including dishwasher, whilst the lounge impresses with a mix of modern furniture and stylish decor.