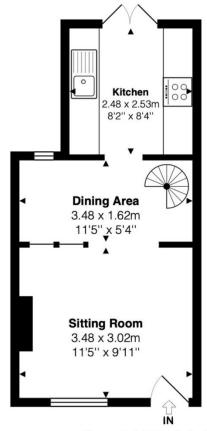

### LIVING/DINING ROOM: 3.48m (11'5") x 4.64m (15'3")

A delightful reception room split in to living and dining areas, open fireplace with wooden mantle shelf, porcelain tiled floor with under floor heating, radiator, spiral staircase to the first floor, windows to the front and rear and open doorway to:

## KITCHEN: 2.48m (8'2") x 2.53m (8'4")

Fitted with a range of matching wall and base units housing cupboards and drawers, wood block work surfaces, large white ceramic Belfast sink with mixer tap, built in oven with induction hob and extractor hood over, integrated fridge/freezer and dishwasher, washing machine, continuation of porcelain tiled floor with under floor heating, recessed ceiling down lights, kick board heater from central heating system and panel glazed double doors to the garden.

## VIEWING ARRANGEMENT:

Strictly by appointment via Griffith & Partners, the sole agent. Tel  $01491\ 612831/839939/522800$ .

Approx. Floor Area 249 Sq.Ft. (23 Sq.M)

The approximate total area for the elements of the property represented on the floorplan is 46 SqM (499 Sq.Ft)

New Road, Watlington, Oxfordshire, OX49 5QS

Approx. Floor

Area 249 Sq.Ft.

(23 Sq.M)

This floor plan is provided by Expert Survey Solutions Ltd is for indicative guidance only. Whilst every attempt has been made to ensure the accuracy of the floor plans contained here, measurements of doors, windows and rooms are approximate and no responsibility is taken for any error, omission or mis-statement. Details shown on this floorplan including all measurements, areas and proportions cannot be guaranteed by either the provider or estate agency and should not be relied upon. If there is any area where accuracy is required, please contact the selling agent for clarification.