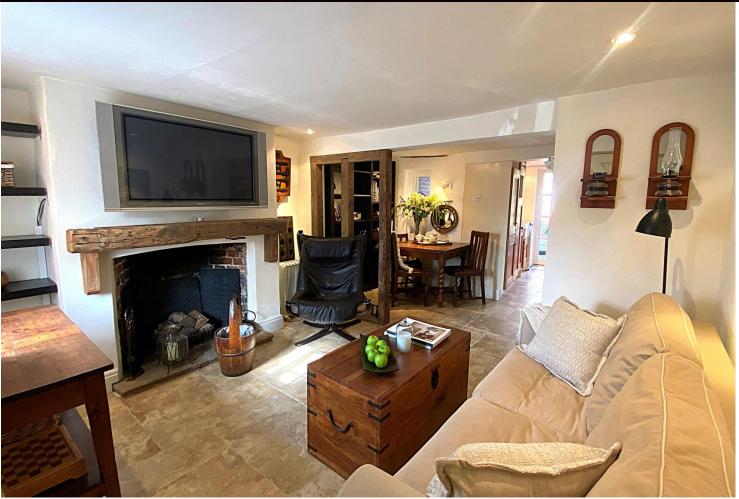

### LIVING/DINING ROOM: 3.48m (11'5") x 4.64m (15'3")

A delightful reception room split in to living and dining areas, open fireplace with wooden mantle shelf, porcelain tiled floor with under floor heating, radiator, spiral staircase to the first floor, windows to the front and rear and open doorway to: