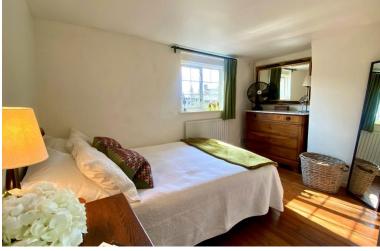

## BEDROOM ONE: 3.65m (12'0") Max x 2.95m (9'8") Max

Double room with built in wardrobe, radiator, wood flooring and window to the front.

#### BEDROOM TWO. 2.49m (8'2") x 2.57m (8'5")

A good size single room with ceiling light, radiator, wood flooring and window to the rear.