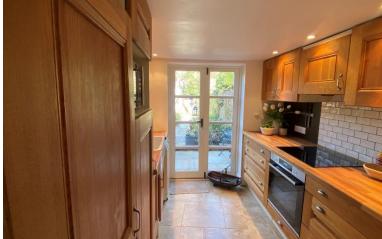

## KITCHEN: 2.48m (8'2") x 2.53m (8'4")

Fitted with a range of matching wall and base units housing cupboards and drawers, wood block work surfaces, large white ceramic Belfast sink with mixer tap, built in oven with induction hob and extractor hood over, integrated fridge/freezer and dishwasher, washing machine, continuation of porcelain tiled floor with under floor heating, recessed ceiling down lights, kick board heater from central heating system and panel glazed double doors to the garden.