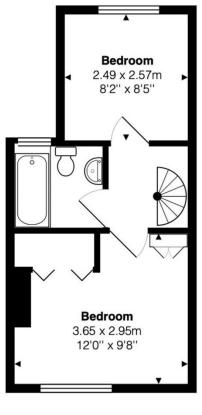

## BEDROOM ONE: 3.65m (12'0") Max x 2.95m (9'8") Max

Double room with built in wardrobe, radiator, wood flooring and window to the front.

#### BEDROOM TWO. 2.49m (8'2") x 2.57m (8'5")

A good size single room with ceiling light, radiator, wood flooring and window to the rear.

## VIEWING ARRANGEMENT:

Strictly by appointment via Griffith & Partners, the sole agent. Tel  $01491\ 612831/839939/522800$ .

Approx. Floor Area 249 Sq.Ft. (23 Sq.M)

The approximate total area for the elements of the property represented on the floorplan is 46 SqM (499 Sq.Ft)

New Road, Watlington, Oxfordshire, OX49 5QS

Approx. Floor

Area 249 Sq.Ft.

(23 Sq.M)

This floor plan is provided by Expert Survey Solutions Ltd is for indicative guidance only. Whilst every attempt has been made to ensure the accuracy of the floor plans contained here, measurements of doors, windows and rooms are approximate and no responsibility is taken for any error, omission or mis-statement. Details shown on this floorplan including all measurements, areas and proportions cannot be guaranteed by either the provider or estate agency and should not be relied upon. If there is any area where accuracy is required, please contact the selling agent for clarification.