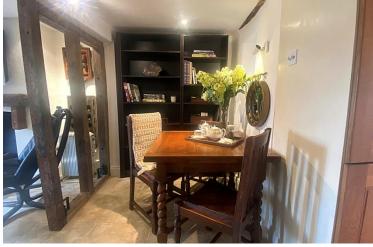

### LIVING/DINING ROOM: 3.48m (11'5") x 4.64m (15'3")

A delightful reception room split in to living and dining areas, open fireplace with wooden mantle shelf, porcelain tiled floor with under floor heating, radiator, spiral staircase to the first floor, windows to the front and rear and open doorway to: