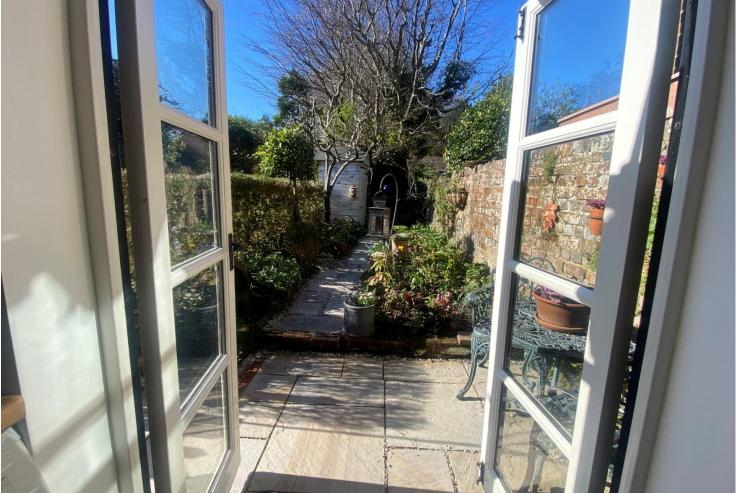

## GARDEN:

A pretty cottage garden to the rear paved with flower and shrub beds, useful undercover storage, garden shed and gate to side for access.

## KITCHEN: 2.48m (8'2") x 2.53m (8'4")

Fitted with a range of matching wall and base units housing cupboards and drawers, wood block work surfaces, large white ceramic Belfast sink with mixer tap, built in oven with induction hob and extractor hood over, integrated fridge/freezer and dishwasher, washing machine, continuation of porcelain tiled floor with under floor heating, recessed ceiling down lights, kick board heater from central heating system and panel glazed double doors to the garden.