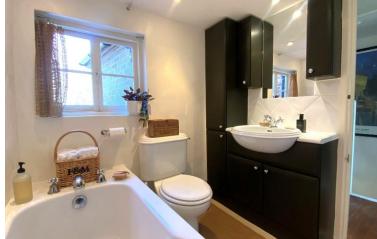

#### BATHROOM:

Smartly fitted with a panel sided bath with electric shower and curtain over, vanity hand wash unit with a selection of storage cupboards and close coupled WC, part tiled walls, recessed ceiling down lights, wall mounted heated towel radiator, infrared heating panel and window to the rear.