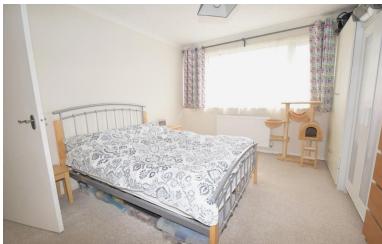

## BEDROOM ONE 4.01m (13'2") x 3.45m (11'4")

Generous double bedroom overlooking the front with built in wardrobe, radiator and fitted carpet.

#### BEDROOM TWO 3.48m (11'5") x 3.05m (10'0")

Double bedroom overlooking the rear garden with built in wardrobe, radiator and fitted carpet.

#### BEDROOM THREE 3.02m (9'11") x 2.11m (6'11")

Single bedroom or study, overlooking the front with radiator and fitted carpet, storage cupboard over the stairs.