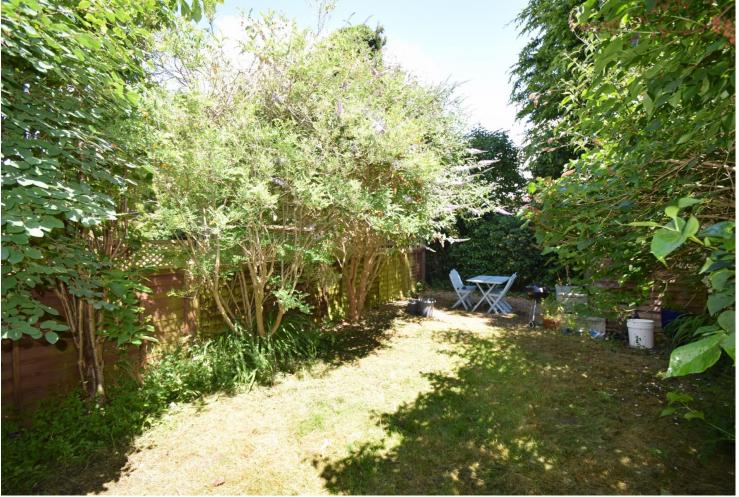

#### **GARDEN**

Enclosed garden to the rear, area of lawn together with shingle and path, mature shrubs and a shed, with screened area to the side for dustbins. Gate to path leading to front of property.