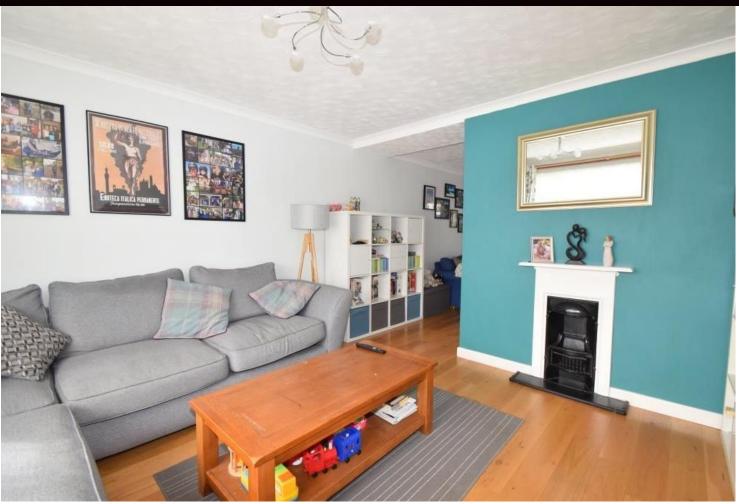

#### **SITTING ROOM** 3.96m (13'0") x 3.71m (12'2")

Overlooking the front with picture window, again providing strong natural light, engineered wood flooring, feature fireplace (not in use), radiator.

#### FAMILY ROOM / PLAYROOM 3.25m (10'8") x 3.15m (10'4")

Opening through to family room, currently used as children's playroom, with continuation of engineered wood flooring. Overlooking the garden to the rear with double doors, built in cupboards, radiator.