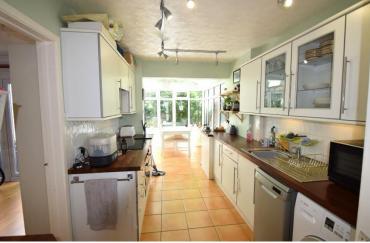

## KITCHEN 10m (32'10") x 3.25m (10'8")

Attractive modern Shaker style kitchen units with solid timber worktop, stainless steel sink with mixer tap and drainer, built in oven, induction hob , extractor fan,