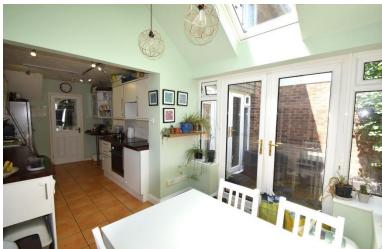

## CONSERVATORY

A lovely addition overlooking the rear garden with double doors to the outside, radiator and tilting roof lights. Space for table and chairs.

Measurements included within Kitchen