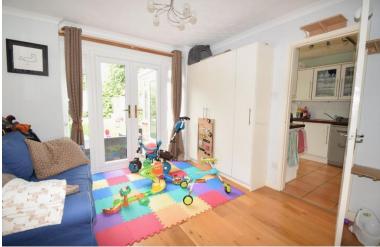

#### FAMILY ROOM / PLAYROOM 3.25m (10'8") x 3.15m (10'4")

Opening through to family room, currently used as children's playroom, with continuation of engineered wood flooring. Overlooking the garden to the rear with double doors, built in cupboards, radiator.

## CONSERVATORY

A lovely addition overlooking the rear garden with double doors to the outside, radiator and tilting roof lights. Space for table and chairs.

Measurements included within Kitchen