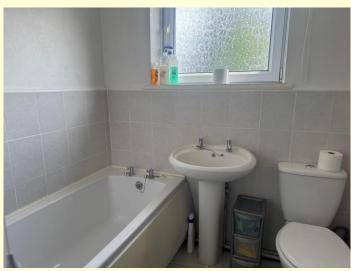

#### **Bathroom**

Half tiled walls, fitted suite in white includes low flush wc, panelled bath and pedestal hand basin.