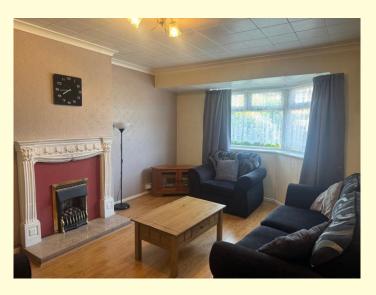

#### **Entrance hall**

Upvc double glazed entrance door, stairs to the first floor, Ground floor WC.

Lounge 16' x 11'11" (4.87m x 3.63m)

Fitted fireplace with inset Valor gas fire.

Kitchen 8'9''x7'8'' (2.66m x 2.33m)