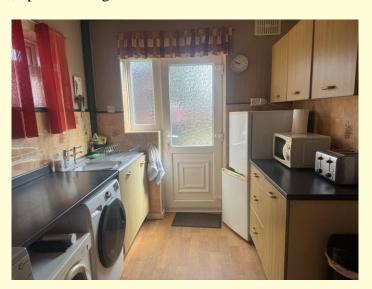

With a range of fitted base, drawer and high-level units, complimented with fitted roll edged worksurfaces and with a fitted stainless steel sink unit ,Upvc double glazed rear door.