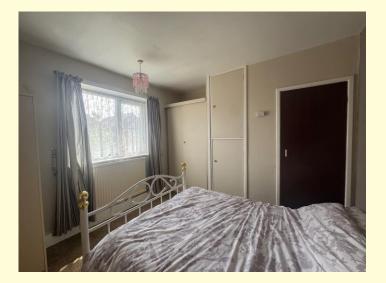

onsidered essential to avoid disappointment.

£135,000

### 13 Martlett, Way, Worksop S80 2SJ

#### In More Detail-

#### **Entrance hall**

Upvc double glazed entrance door, stairs to the first floor, Ground floor WC.

Lounge 16' x 11'11" (4.87m x 3.63m)

Fitted fireplace with inset Valor gas fire.



Kitchen 8'9''x7'8'' (2.66m x 2.33m)

With a range of fitted base, drawer and high-level units, complimented with fitted roll edged worksurfaces and with a fitted stainless steel sink unit ,Upvc double glazed rear door.



## Dining Room 10'4"x10'3" (3.15m x 3.12m)

With feature fire place with inset fire, central heating radiator.



On The First Floor

Bedroom One 13'4" x 11'2" (4.06 x 3.40)

Central heating radiator.



## Bedroom Two 10'7" x 10' (3.22 x 3.04m)

Central heating radiator.



## Bedroom Three 10'5" x 7' (3.17m x 2.13m)

Central heating radiator.



#### **Bathroom**

Half tiled walls, fitted suite in white includes low flush wc, panelled bath and pedestal hand basin.



#### **Outside**

There is a garden area to the front with gated access and a good-sized garden to the rear mainly lawned and with useful storage shed.