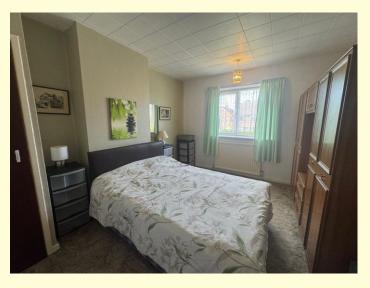

## Dining Room 10'4"x10'3" (3.15m x 3.12m)

With feature fire place with inset fire, central heating radiator.

On The First Floor

Bedroom One 13'4" x 11'2" (4.06 x 3.40)

Central heating radiator.