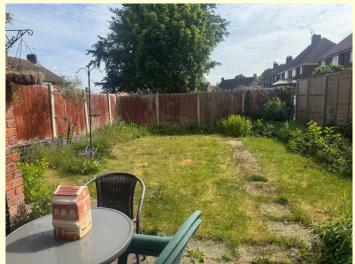

#### **Outside**

There is a garden area to the front with gated access and a good-sized garden to the rear mainly lawned and with useful storage shed.