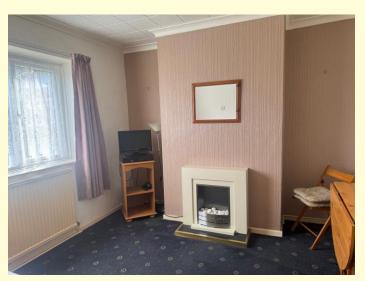

## Dining Room 10'4"x10'3" (3.15m x 3.12m)

With feature fire place with inset fire, central heating radiator.

On The First Floor

Bedroom One 13'4" x 11'2" (4.06 x 3.40)

Central heating radiator.