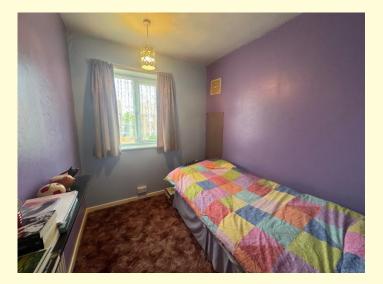

ay, Worksop S80 2SJ

#### In More Detail-

#### **Entrance hall**

Upvc double glazed entrance door, stairs to the first floor, Ground floor WC.

Lounge 16' x 11'11" (4.87m x 3.63m)

Fitted fireplace with inset Valor gas fire.



Kitchen 8'9''x7'8'' (2.66m x 2.33m)

With a range of fitted base, drawer and high-level units, complimented with fitted roll edged worksurfaces and with a fitted stainless steel sink unit ,Upvc double glazed rear door.



## Dining Room 10'4"x10'3" (3.15m x 3.12m)

With feature fire place with inset fire, central heating radiator.



On The First Floor

Bedroom One 13'4" x 11'2" (4.06 x 3.40)

Central heating radiator.



## Bedroom Two 10'7" x 10' (3.22 x 3.04m)

Central heating radiator.



## Bedroom Three 10'5" x 7' (3.17m x 2.13m)

Central heating radiator.



#### **Bathroom**

Half tiled walls, fitted suite in white includes low flush wc, panelled bath and pedestal hand basin.



#### **Outside**

There is a garden area to the front with gated access and a good-sized garden to the rear mainly lawned and with useful storage shed.