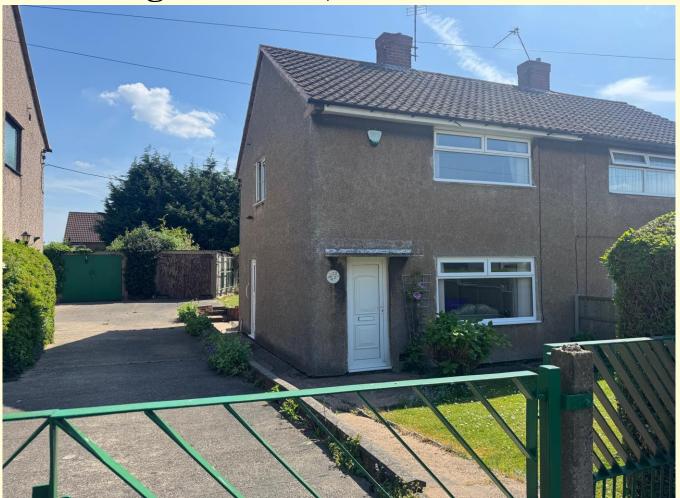

## 22 Kingston Road, Carlton in lindrick

Two Bedroom Semi Detached
Gas Central Heating, UPVC Double Glazing
Garage

A Neat well-presented two bedroom semidetached home located with a residential location in a very popular village of Carlton in Lindrick, which benefits from a wide range of local amenities including local shops, junior school, church etc. the property may well suit first time or investor buyers. The accommodation in summary comprising: entrance hall, lounge, rear kitchen. There are 2 first floor bedrooms and family bathroom. A shared drive provides access to the rear garden and there are lawned gardens to the front and rear.

### Outside

Garden area to the front with shared gated access to the shared drive, access to the rear, detached garage and lawned garden.