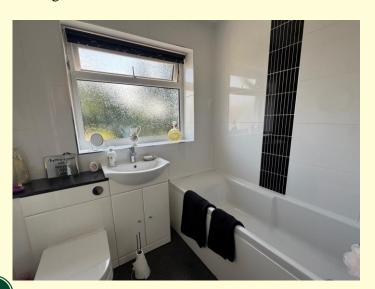

#### **Bathroom**

Fully tiled wall, panelled aquaboard ceiling and inset lighting. White suite, WC and hand basin set in vanity unit, panelled bath with mixer shower and central heating radiator.

Bedroom One 11'3" x 8'1" (3.42m x 2.46m)