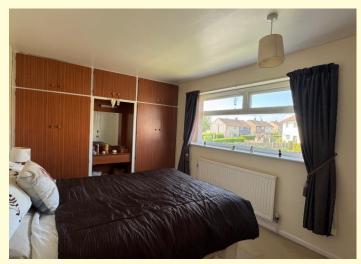

#### **Bathroom**

Fully tiled wall, panelled aquaboard ceiling and inset lighting. White suite, WC and hand basin set in vanity unit, panelled bath with mixer shower and central heating radiator.

Bedroom One 11'3" x 8'1" (3.42m x 2.46m)

With fitted wardrobes and central heating radiator.

Bedroom Two 12'11" x 9' (3.93m x 2.74m)

With fitted wardrobes and central heating radiator.