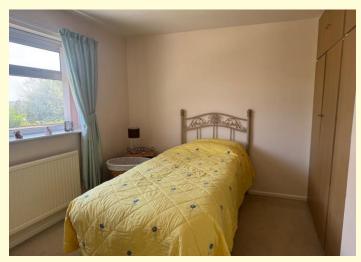

With fitted wardrobes and central heating radiator.

Bedroom Two 12'11" x 9' (3.93m x 2.74m)

With fitted wardrobes and central heating radiator.