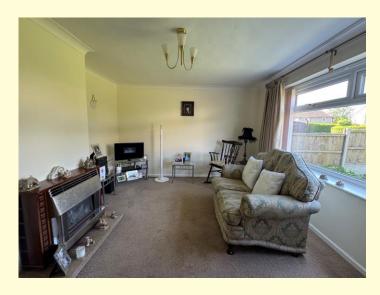

#### **Entrance Hall**

UPVC double glazed door.

Lounge 14'9" x 11'5" (4.49m x 3.48m)

Fitted Baxi Bermuda gas fire with fitted back boiler, coving to the ceiling and central heating radiator.

Kitchen 18' x 7'7" (5.48m x 2.31m)