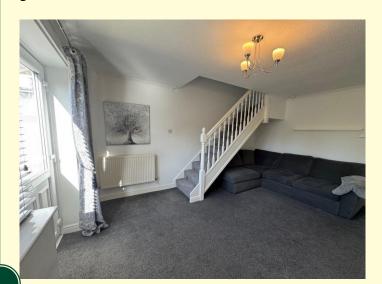

Lounge 15'4" x 11'8" (4.67m x 3.55m)

With spindle stair case to the first floor. Central heating radiator UPVC double glazed rear door to the garden.

Bedroom One 12'8" x 11'9" Reducing to 8'4" (3.86m x 3.58m Reducing to 2.54m)