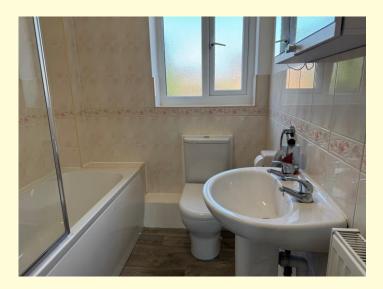

#### **Bathroom**

Fitted with a white suit, with WC, pedestal hand basin, panelled bath. Fitted shower glazed shower screen mixer tap, tiled splashbacks, extractor fan, central heating radiator and fitted storage cupboard.