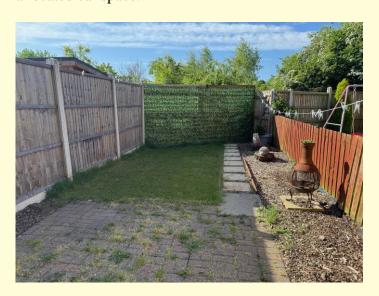

#### Rear

An enclosed south facing garden offering a high level of privacy with block paved patio, paved pathway and lawn, rear pedestrian access gate leading to the allocated car space.