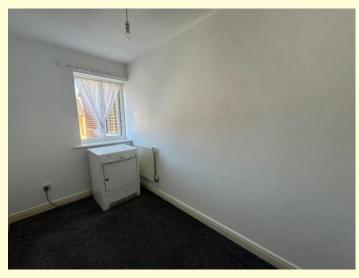

Central heating radiator and loft access hatch.

Bedroom Two 11'7" x 5'7" (3.53m x 1.70m)

Central heating radiator.