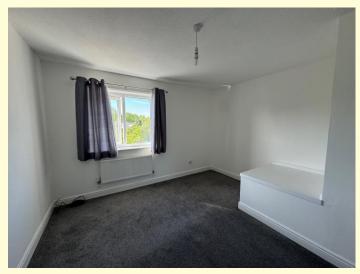

Lounge 15'4" x 11'8" (4.67m x 3.55m)

With spindle stair case to the first floor. Central heating radiator UPVC double glazed rear door to the garden.

Bedroom One 12'8" x 11'9" Reducing to 8'4" (3.86m x 3.58m Reducing to 2.54m)

Central heating radiator and loft access hatch.

Bedroom Two 11'7" x 5'7" (3.53m x 1.70m)

Central heating radiator.