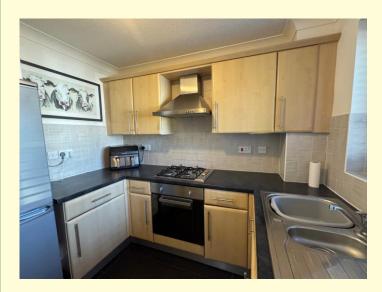

#### Kitchen 8'3" x 7'9" (2.51m x 2.36m)

Includes a range of fitted units with single bar handles and comprising base drawers and high level units which are complemented with fitted roll edge work surfaces. Fitted 1 ½ bowl stainless steel sink unit, mixer tap and drainer. Plumbing for automatic washing machine. Built in electric oven, 4 ring gas hob and extractor fan. Extensive tiled splashback, ceramic tiled floor, wall mounted Ideal Logic 30 gas combi central heating boiler.