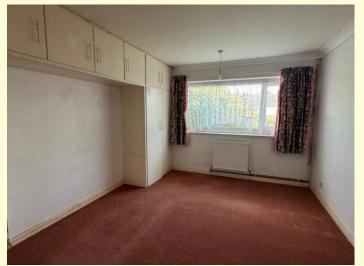

## Bedroom One 14'4" x 10'9" (4.36 x 3.27)

With fitted wardrobes and central heating radiator.

Bedroom Two 11'3" X 10'11" (3.42 X 3.32)

With central heating radiator and Upvc double glazed door to the sun room.