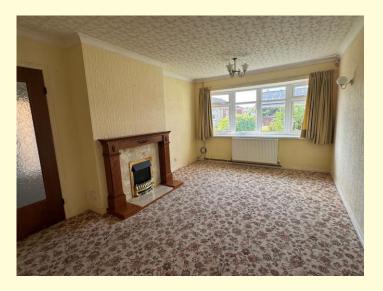

### Living Room 17'5" x 10'9" (5.30m x 3.27m)

With Upvc double glazed bow window, coved ceiling, central heating radiator, feature fireplace with fitted surround and electric fire.