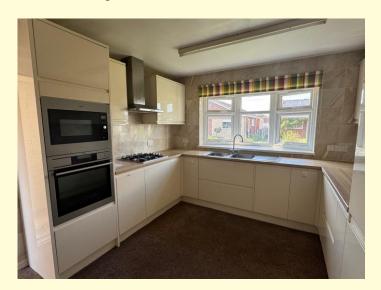

### Kitchen 13'3" x 10'9" (4.03m x 3.27m)

With a good range of fitted units in a high gloss cream finish with soft close doors, complementary fitted worktops and tiled splashback, AEG oven, microwave and Zanussi four ring gas hob, integrated washing machine, dishwasher, fridge freezer and central heating radiator.