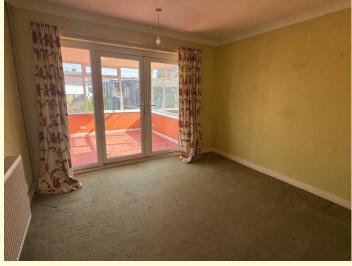

### Living Room 17'5" x 10'9" (5.30m x 3.27m)

With Upvc double glazed bow window, coved ceiling, central heating radiator, feature fireplace with fitted surround and electric fire.

## Bedroom One 14'4" x 10'9" (4.36 x 3.27)

With fitted wardrobes and central heating radiator.

Bedroom Two 11'3" X 10'11" (3.42 X 3.32)

With central heating radiator and Upvc double glazed door to the sun room.