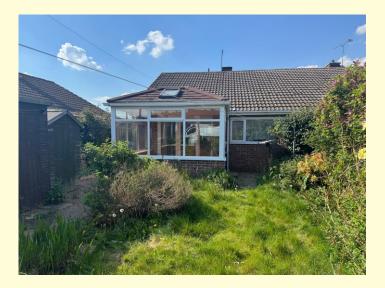

# Outside

Lawned frontage with planted borders and paved pathway. The rear garden is lawned with planted borders, two timber sheds, sectional garage, outside lighting and tap.