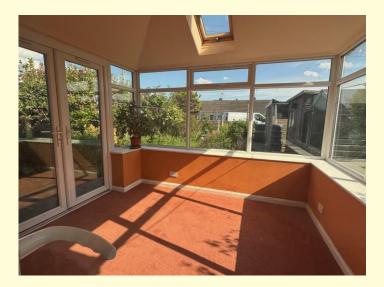

# Rear Sun Lounge 10'9" x 9' (3.27 x 2.74)

With Upvc double glazed doors and insulated ceiling.