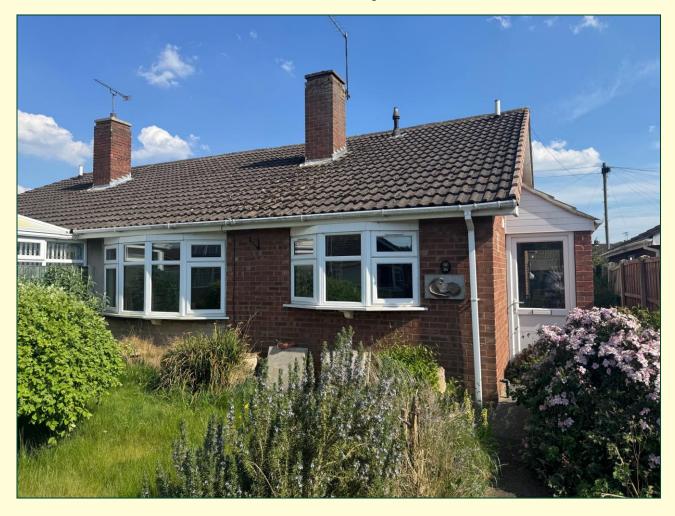

# 16 Clifton Way, Retford

- Two Bedroom Semi Detached Bungalow
- Upvc Double Glazing, Gas Central Heating
  - Generously Proportioned Throughout
    - Gardens Front & Rear
      - No Upward Chain

Situated in a pleasant residential location just off North Road, this is a two bedroom semi detached bungalow offering well proportioned living space which includes – Entrance porch, fitted kitchen including appliances, lounge, two good sized bedrooms, bathroom and a sun room. There are gardens to the front and rear and a garage.

# 16 Clifton Way, Retford DN22 7YE