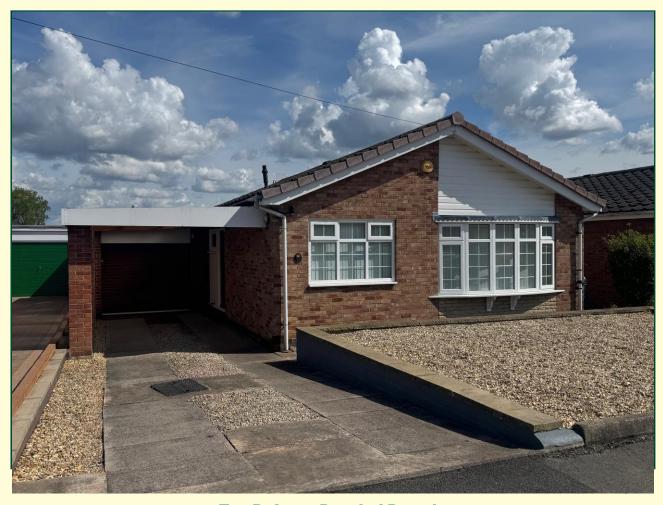

## 14 Pembroke Drive, Carlton in Lindrick

- Two Bedroom Detached Bungalow
- Gas Central Heating and Upvc Double Glazing
  - Attached Tandem Garage and Utility Room
    - Enclosed Rear Garden

Located in this popular village within the Bells development and therefore close to a wide range of local amenities this is a well-proportioned two bedroom detached bungalow which benefits from Upvc double glazing and gas central heating. The property has an attractive frontage and enclosed rear garden and has the benefit of a large garage, utility room and car port.

#### **Outside**

To the front is a garden area and side drive with a carport.

#### Carport 5.94m x 2.87m (19'6" x 9'5")

With electric light, outside tap, and access to the garage.