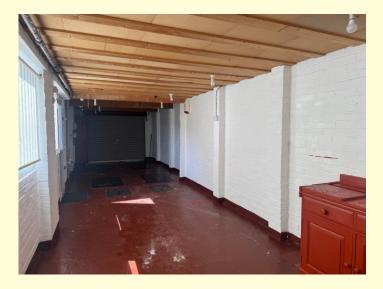

#### Large Garage/Utility/ Workshop 13.28m overall x 3.07m (43'7" x 10'1")

#### **Garage Area**

With up and over door to the front, power and lighting laid on and leading through to the utility.