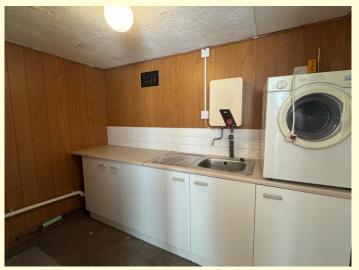

#### **Utility**

With stainless steel sink unit, generous cupboards, worktops, plumbing for automatic washing machine, electric water heater, panelled walls.