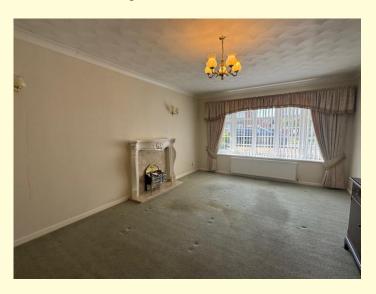

## Lounge\Dining Room 5.74m x 3.68m (18'10" x 12'1")

With a feature decorative surround with inset fire, two central heating radiators.