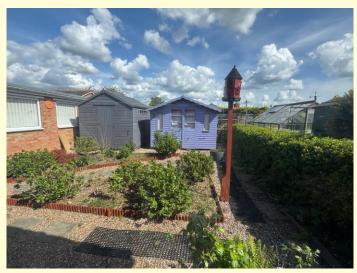

#### Rear Garden

The rear garden is well laid out for ease of maintenance with extensive pebbled and paved areas, flower and shrubbery borders, outside light.

Workshop 3.07m x 2.36m (10'1" x 7'9")

With electric light and power laid on.

Summer House 3.0m x 2.39m (9'10" x 7'10")

With electric power laid on.