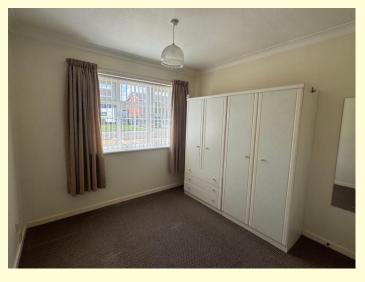

#### Bedroom One 3.15m x 3.68m (10'4" x 12'1")

With an extensive range of built in wardrobes, high level cupboards, central heating radiator.

Bedroom Two 3.58m Reducing to 3.0m x 2.82m (11'9" Reducing to 9'10" x 9'3")

With central heating radiator, built in storage cupboard.