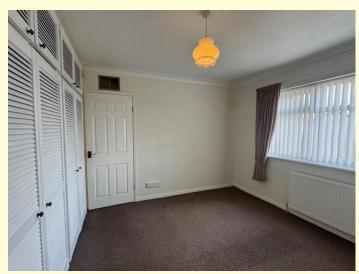

#### Bedroom One 3.15m x 3.68m (10'4" x 12'1")

With an extensive range of built in wardrobes, high level cupboards, central heating radiator.

Bedroom Two 3.58m Reducing to 3.0m x 2.82m (11'9" Reducing to 9'10" x 9'3")

With central heating radiator, built in storage cupboard.