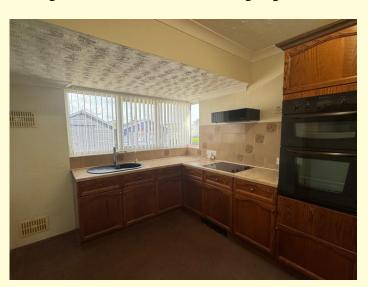

#### Breakfast Kitchen 3.71m x 2.79m (12'2" x 9'2")

With a range of units comprising: sink unit, drawers, cupboards, worktops, high level cupboards, ceramic hob with extractor above, built in double oven, kick space heater, extensive tiling to splashbacks, central heating radiator, internal door to the garage.