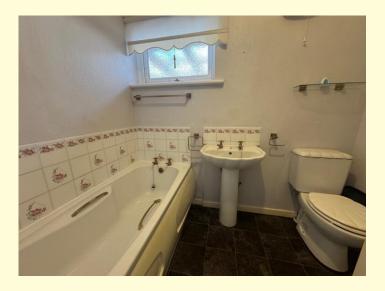

#### **Bathroom**

With panelled bath, electric shower above, wash basin, low flush w.c, tiled splashback, central heating radiator, cupboard housing the gas combi central heating boiler.