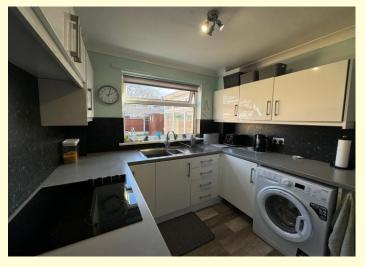

A good sized 'L' shaped room with UVPC double glazed bow style window to the front.

Kitchen 10'10" x 8'3" (3.30m x 2.51m)

With a range of fitted units in a high gloss white finish with base drawer and high level cupboards. Complimentary roll top work surfaces and inset stainless steel sink unit, mixer tap, and drainer. Fitted splash backs, plumbing for automatic washing machine, fitted pantry cupboard and UVPC double glazed side entrance door.