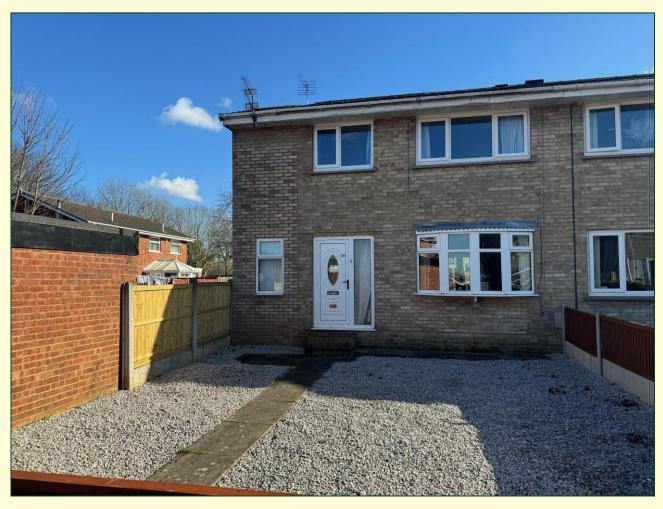

# 31 Hereford Close, Worksop

- Extended Three Bedroom Family Home
- Well Proportioned bedrooms and Living Space
  - Poplar Residential Location
    - Gardens Front And Rear

Located in a popular residential location, this property has been extended and offers excellent sized well-presented living space. The property in brief includes entrance hall, ground floor wc, lounge/dining room, fitted kitchen, side porch and rear conservatory. There are three well-proportioned bedrooms and a family bathroom. Gardens to the front and rear, and garage to the side of the property.

# Outside

Pebbled garden to the front with paved path and entry gate. Enclosed rear garden paved patio, lawn and timber shed.