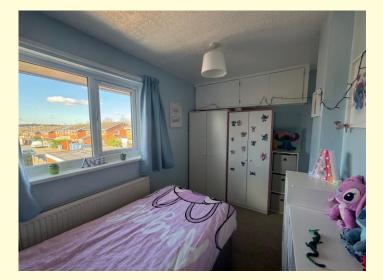

# Bedroom Three 11'6" x 8'10" (3.50m x 2.69m)

With fitted high level cupboards and central heating radiator. Fitted double cupboards housing the Worcester gas combi central heating boiler.