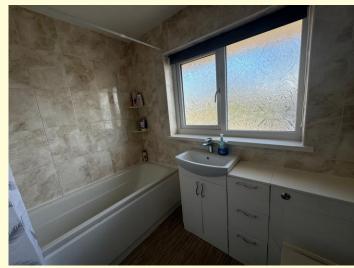

## Bathroom

Fully tiled, we and hand basin inset in vanity unit, panelled bath. Shower mixer tap and stainless steel towel rail.