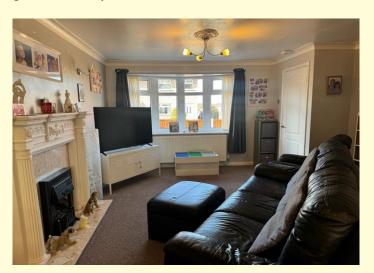

## **Ground Floor WC**

Fitted hand basin sink and vanity unit, low flush wc, central heating radiator and extractor fan.

Lounge/Dining Room 24'3" x 13'3" Reducing to 7'9" (7.39m x 4.03m Reducing to 2.36m)

A good sized 'L' shaped room with UVPC double glazed bow style window to the front.

Kitchen 10'10" x 8'3" (3.30m x 2.51m)

With a range of fitted units in a high gloss white finish with base drawer and high level cupboards. Complimentary roll top work surfaces and inset stainless steel sink unit, mixer tap, and drainer. Fitted splash backs, plumbing for automatic washing machine, fitted pantry cupboard and UVPC double glazed side entrance door.