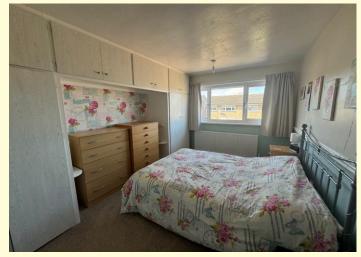

#### On The First Floor

Bedroom One 12'11" x 9'6" (3.93m x 2.89m)

With fitted wardrobes, high level cupboards, and central heating radiator.