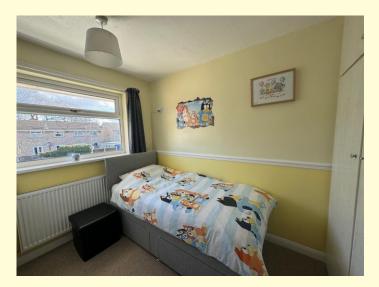

# Bedroom Two 10'3" x 7'9" (3.12m x 2.36m)

With fitted double wardrobe, high level cupboard and central heating radiator.