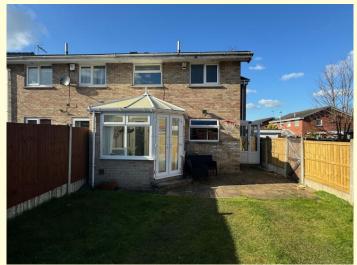

# 31 Hereford Close, Worksop

- Extended Three Bedroom Family Home
- Well Proportioned bedrooms and Living Space
  - Poplar Residential Location
    - Gardens Front And Rear

Located in a popular residential location, this property has been extended and offers excellent sized well-presented living space. The property in brief includes entrance hall, ground floor wc, lounge/dining room, fitted kitchen, side porch and rear conservatory. There are three well-proportioned bedrooms and a family bathroom. Gardens to the front and rear, and garage to the side of the property.

# Outside

Pebbled garden to the front with paved path and entry gate. Enclosed rear garden paved patio, lawn and timber shed.