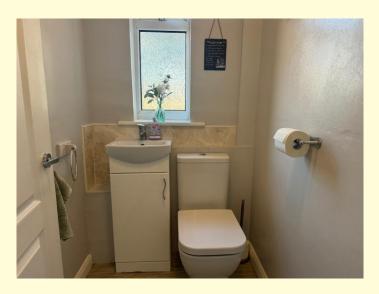

## **Ground Floor WC**

Fitted hand basin sink and vanity unit, low flush wc, central heating radiator and extractor fan.

Lounge/Dining Room 24'3" x 13'3" Reducing to 7'9" (7.39m x 4.03m Reducing to 2.36m)