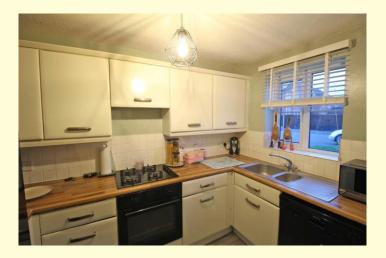

#### Kitchen 13'1" x 9'7" (4m x 2.9m)

Fitted with an comprehensive range of wall and base units and incorporating an electric oven with four ring hob and extractor fan over fitted stainless steel sink unit with tiled splash backs, window to the front elevation and plumbing for automatic washing machine.