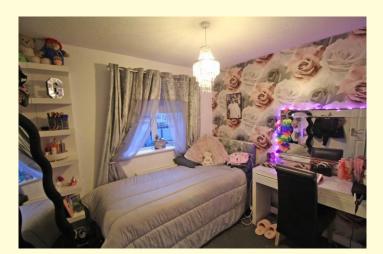

#### Bedroom Two 11'6" x 8'11" (3.5m x 2.7m)

A further double bedroom which has a window to the rear elevation and a central heating radiator.

Bedroom Three 9'3" x 7'7" (2.8m x 2.3m)

With a window to the rear elevation and a central heating radiator.