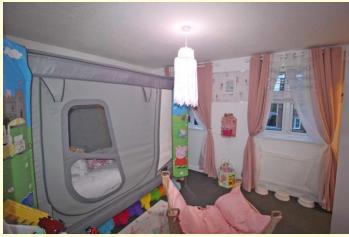

#### Landing

Bedroom One 12'6" x 9'11" (3.8m x 3m)

This double bedroom has a window to the front elevation and a central heating radiator.

En-Suite 6'1" x 5'5" (1.85m x 1.65m)

With a shower cubicle, low flush WC, pedestal hand wash basin, window to the front elevation, central heating radiator and the en-suite is part tiled.

#### Bedroom Two 11'6" x 8'11" (3.5m x 2.7m)

A further double bedroom which has a window to the rear elevation and a central heating radiator.

Bedroom Three 9'3" x 7'7" (2.8m x 2.3m)

With a window to the rear elevation and a central heating radiator.