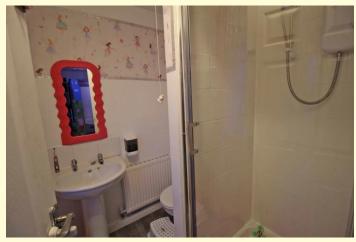

#### Landing

Bedroom One 12'6" x 9'11" (3.8m x 3m)

This double bedroom has a window to the front elevation and a central heating radiator.

En-Suite 6'1" x 5'5" (1.85m x 1.65m)

With a shower cubicle, low flush WC, pedestal hand wash basin, window to the front elevation, central heating radiator and the en-suite is part tiled.