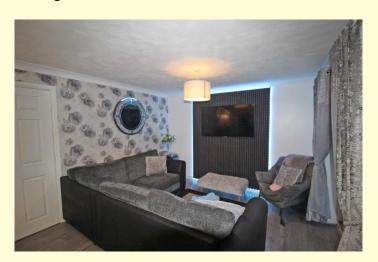

#### Living Room 18'5" x 10'10" (5.6m x 3.3m)

With window and attractive sliding patio doors to the rear elevation, central heating radiator and stairs leading to the first-floor bedrooms.