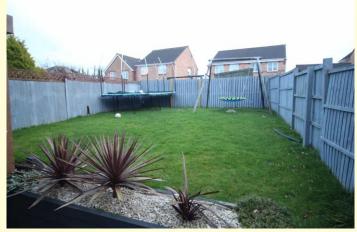

## 5 Alder Way, Creswell

- Three Bedroom Detached Property
  - Village Location
  - Gardens To The Front And Rear
    - Driveway and Garage
    - Well Presented Throughout

This is well presented three bedroom detached family home which is located in the village of Creswell which has a good range of local amenities, schooling and transport links to both Chesterfield and Worksop. The property briefly comprises of an entrance hall, kitchen, WC and a full width living room with patio doors to the rear garden. To the first floor are three bedrooms (master with en-suite) and a family bathroom. Gardens front and rear. Driveway and garage. Viewing highly recommended.

#### Outside

To the front a driveway providing off road parking and leading to a single garage which has power, lighting and up and over door, lawned frontage, outside lighting. To the rear elevation is a good-sized enclosed garden and a patio area.