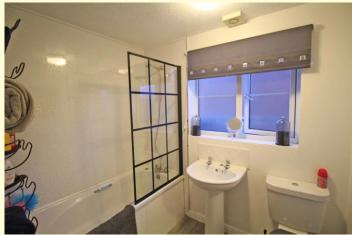

#### Bathroom 6'8" x 5'5" (2.03m x 1.65m)

Fitted with a three-piece suite which comprises of a panelled bath, low flush WC and pedestal hand wash basin. Window to the side elevation, central heating radiator and the bathroom is part tiled.