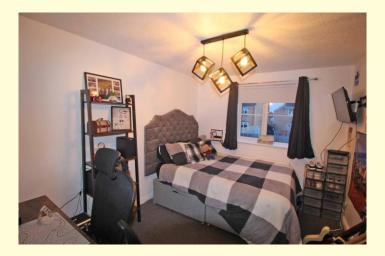

#### Landing

Bedroom One 12'6" x 9'11" (3.8m x 3m)

This double bedroom has a window to the front elevation and a central heating radiator.

En-Suite 6'1" x 5'5" (1.85m x 1.65m)

With a shower cubicle, low flush WC, pedestal hand wash basin, window to the front elevation, central heating radiator and the en-suite is part tiled.