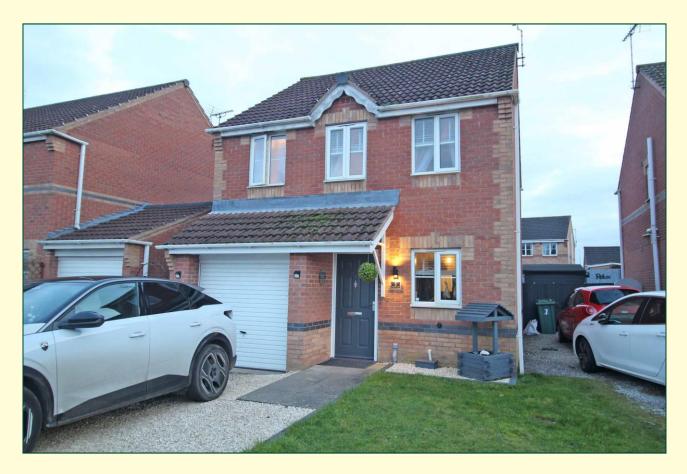

## 5 Alder Way, Creswell

- Three Bedroom Detached Property
  - Village Location
  - Gardens To The Front And Rear
    - Driveway and Garage
    - Well Presented Throughout

This is well presented three bedroom detached family home which is located in the village of Creswell which has a good range of local amenities, schooling and transport links to both Chesterfield and Worksop. The property briefly comprises of an entrance hall, kitchen, WC and a full width living room with patio doors to the rear garden. To the first floor are three bedrooms (master with en-suite) and a family bathroom. Gardens front and rear. Driveway and garage. Viewing highly recommended.

#### Outside

To the front a driveway providing off road parking and leading to a single garage which has power, lighting and up and over door, lawned frontage, outside lighting. To the rear elevation is a good-sized enclosed garden and a patio area.