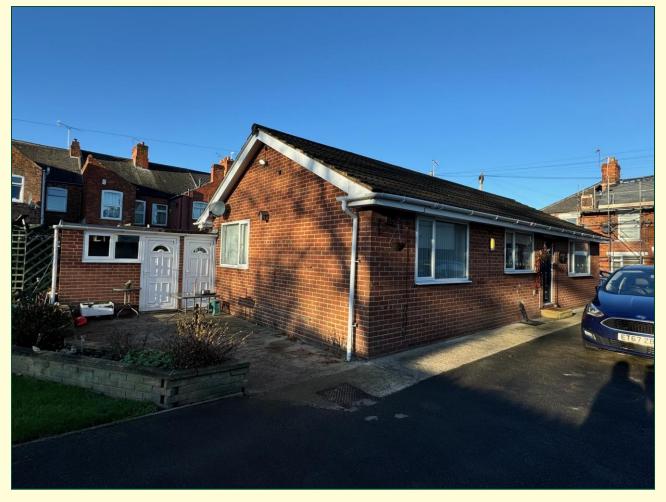

### 2 Clinton Street, Worksop

Generously Proportioned Three-Bedroom Detached Bungalow
Excellent Standard And Specification
Private Plot With Gated Drive And Garage

Early viewing is fully recommended to fully appreciate all of the benefits of this individually designed and built three-bedroom detached bungalow which offers well-proportioned living space and is situated on a pleasant plot with gated driveway. The accommodation is well fitted and decorated throughout with UPVC double glazing, gas central heating (Worcester Boiler) and a fitted security alarm system. In summary comprising- Good sized lounge, fitted kitchen with built in appliances, fitted bathroom and three well-proportioned bedrooms. Externally a gated entrance provides access to the driveway which leads to the attractive garden Garage - with remote, powered access door, covered workshop and utility room and WC

#### Outside

An attractive wrought iron access gate leads to the ample driveway and in turn to the garage with remote, powered access door and covered outside workshop area.

The garden includes a lawned garden with raised planted border and an attractive block paved patio area a useful external utility room 7'5" x 5'11" with power and light laid on an outside WC.