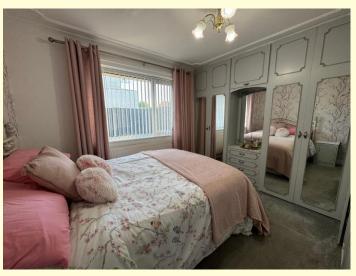

#### **Bathroom**

Fitted suite with hand basin set in vanity unit, panelled bath with glazed shower screen and fitted over bath electric shower, WC.

Bedroom One 9'5" x 8'3" (2.87m x 2.51m)

With fitted wardrobes and high-level cupboards.