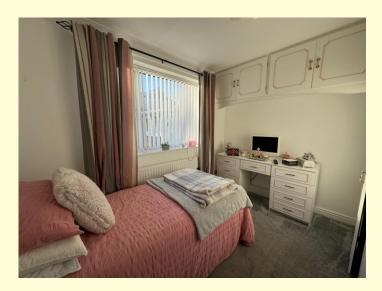

#### Bedroom Two 10'4" x 6'9" (3.15m x 2.05m)

Bedroom Three 8'4" x 6'9" (2.54m x 2.05m)