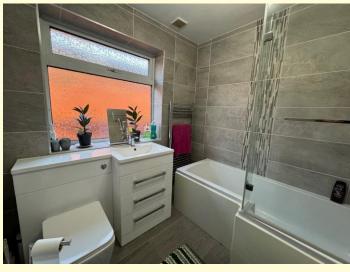

#### **Bathroom**

Fitted suite with hand basin set in vanity unit, panelled bath with glazed shower screen and fitted over bath electric shower, WC.

Bedroom One 9'5" x 8'3" (2.87m x 2.51m)

With fitted wardrobes and high-level cupboards.