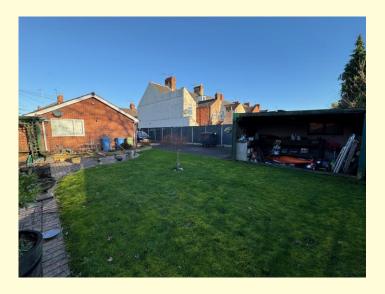

#### Outside

An attractive wrought iron access gate leads to the ample driveway and in turn to the garage with remote, powered access door and covered outside workshop area.

The garden includes a lawned garden with raised planted border and an attractive block paved patio area a useful external utility room 7'5" x 5'11" with power and light laid on an outside WC.