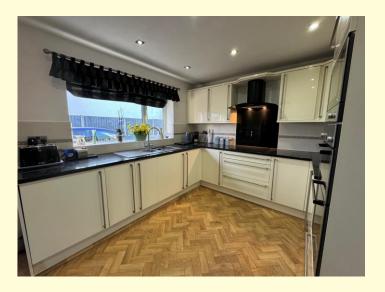

## **Superb Fitted Kitchen 13'1" x 8'5"** (3.98m x 2.56m)

With an excellent range of attractive well fitted units in a high gloss finish comprising base, drawer and high-level units with complimentary fitted work surfaces and inset sink unit, glazed splashback, extractor fan, inset ceiling lighting. Quality fitted appliance include Bosch double oven, Bosch microwave oven, 4 ring ceramic induction hob and a fitted extractor hood.