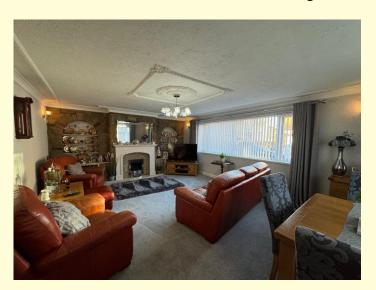

Lounge 20'2" x 14'3" (6.14m x 4.34m)

With feature fireplace in stone, feature fire surround with marble hearth and back, inset real flame gas fire.