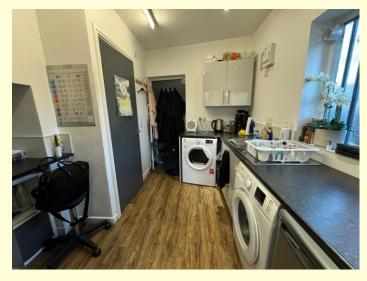

Kitchen 11'2" x 8' (3.40m x 2.43m)

With range of fitted kitchen units, fitted sink units, fitted oven and hob. Bay window to the front elevation.