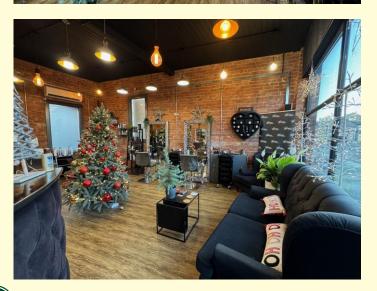

#### **Ground Floor**

Fitted with a cooling/heating air conditioning unit.

Sale shop 23'2" x 17'2" (7.06m x 5.23m)

Recently refurbished, and refitted, feature brick walls, panelled ceiling, large UPVC glazed window frontage and UPVC entrance door.