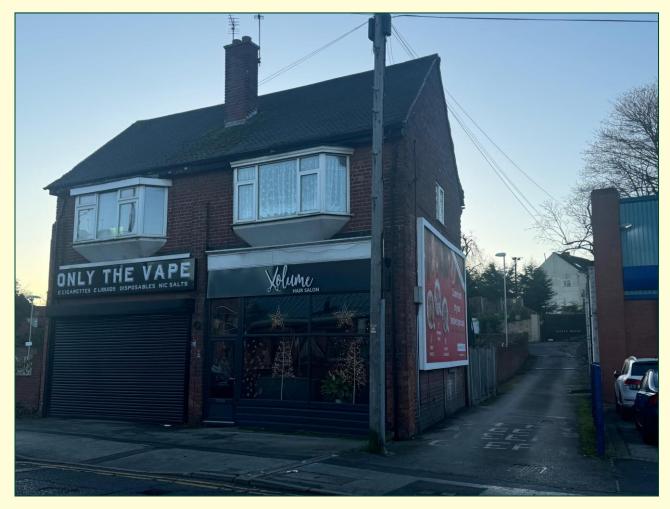

### 19 Newcastle Avenue, Worksop

Mix Commercial/Residential Unit
Ground Floor Accommodation Approx 500 Square Foot
Self Contained First Floor Flat – Currently Let

A prominent mixed commercial/residential property located within Worksop town centre adjacent to a public car park. The shop offers good sized accommodation and may suit a number/wide array of different business occupies (subject to necessary permission), and the self-contained first floor flat is let by way of an assured shorthold tenancy.

## 19 Newcastle Avenue, Worksop, Notts, S80 1EY