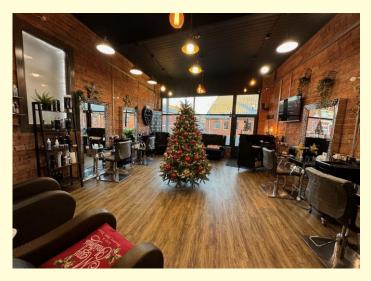

#### **Ground Floor**

Fitted with a cooling/heating air conditioning unit.

Sale shop 23'2" x 17'2" (7.06m x 5.23m)

Recently refurbished, and refitted, feature brick walls, panelled ceiling, large UPVC glazed window frontage and UPVC entrance door.