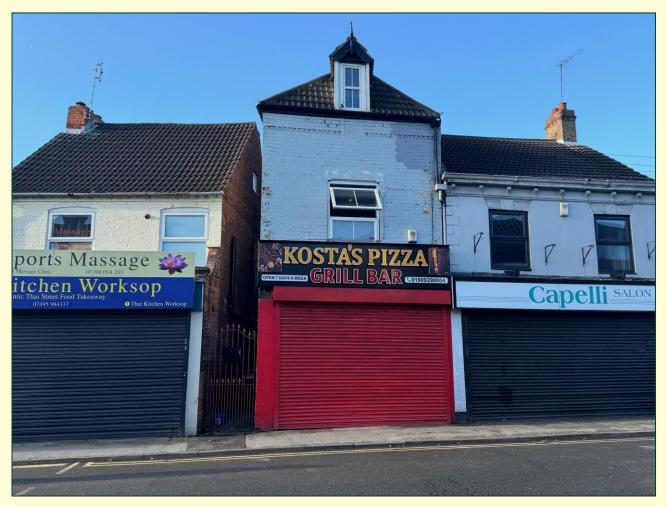

### 13 Gateford Road, Worksop

Investment Opportunity
Free Hold
Ground Floor Shop and Upper Wing Space

Located close to the town centre on a main arterial route into Worksop, this is a prominent building with split residential and commercial lease. The entrance property is currently let by way of a year lease.

## 13 Gateford Road, Worksop, Notts S80 1EB

In Summary: On The Ground Floor Sale Shop 30'1'' x 12'4'' Ground Floor WC Preparation Room 22'9'' x 6'8'' Rear Garage Self-Contained Maisonette (1<sup>st</sup> and 2<sup>nd</sup> Floor) Kitchen 9'10'' x 8'9'' Bedroom 12'8'' x 12'7'' Lounge 12'11 x 12' On The Second Floor Bedroom 12'7'' x 12' Bedroom 12'8'' x 11'7''