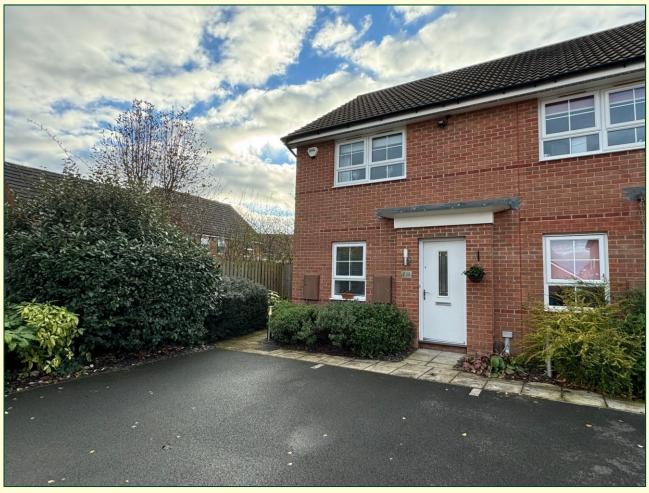

## 20 Red Admiral Road, Worksop

• Exceptional modern end town house

- Superb standard and specification recently redecorated
  - Generously sized plot with westerly facing rear garden

This is a quite outstanding, two bedroom modern end town house situated in a very pleasant position within this sought after development. The property is in excellent condition and has recently been redecorated and recarpeted. The accommodation benefits from an excellent specification throughout which includes UPVC double glazing, gas central heating, fitted kitchen with built in appliances and a quality bathroom. A particular feature of the property is the generously proportioned rear garden which faces west with a full width patio and extensive lawn.

#### **Enclosed Rear Garden:**

The rear garden faces west and is fully enclosed and benefits from a full width patio and extensive lawn, fitted with a timber shed.

To the front

The property has two allocated car spaces. A paved path to the front, outside lighting.