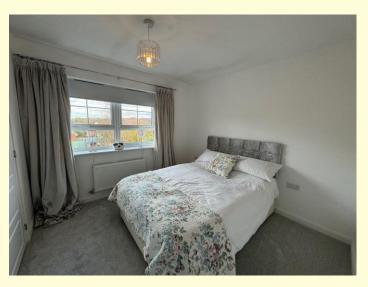

On the first floor:

Bedroom 1: 9'4" x 9'4" (2.84m x 2.84m)

Two built in storage cupboards, carpet and a central heating radiator.

Bedroom 2: 12'11 x 7'2" (3.93m x 2.18m)

Central heating radiator.