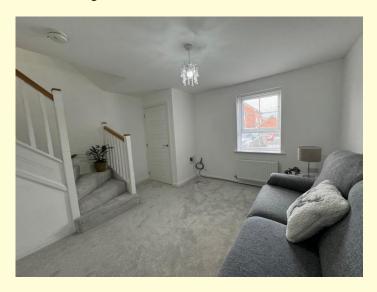

#### **Entrance Hall:**

Fitted with a composite entrance door with inset double glazed panel and central heating radiator.

Lounge: 12'11" x 12' (3.93m x 3.65m)

Central heating radiator and stairs to the first floor.