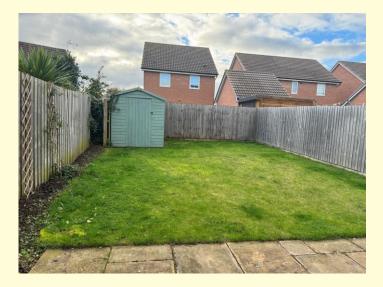

#### **Enclosed Rear Garden:**

The rear garden faces west and is fully enclosed and benefits from a full width patio and extensive lawn, fitted with a timber shed.

To the front

The property has two allocated car spaces. A paved path to the front, outside lighting.