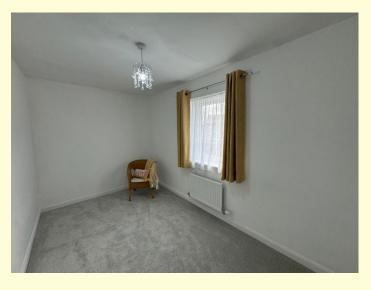

On the first floor:

Bedroom 1: 9'4" x 9'4" (2.84m x 2.84m)

Two built in storage cupboards, carpet and a central heating radiator.

Bedroom 2: 12'11 x 7'2" (3.93m x 2.18m)

Central heating radiator.