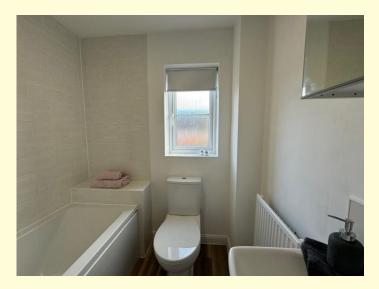

#### **Bathroom:**

Fitted with a side facing frosted Double Glazed UPVC window, fitted suite in white including a panelled bath with overhead shower and glazed screen, low flush WC and a pedestal porcelain wash basin. Central heating radiator.