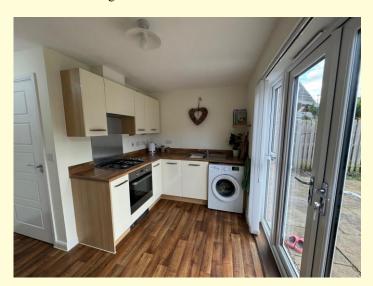

Dining kitchen: 12'10" x 7'2" (3.91m x 2.18m)

With an attractive range of high gloss units comprising of base draws and high level cupboards. The kitchen is fitted with contemporary roll edged work surfaces, stainless steel gas hob with stainless steel splash back, integrated electric oven and a stainless steel sink unit, drainer and mixer tap, provision for washing machine, table and a free standing Fridge Freezer. There is also access to the ground floor WC and under stair storage via 2 internal doors. The kitchen also is fitted with a pair of rear facing Double Glazed UPVC French Doors allowing access to the rear garden.