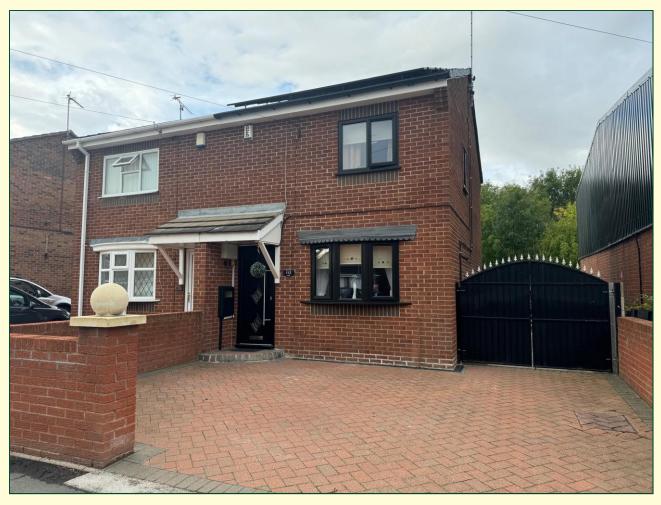

### 112 Central Avenue, Worksop

- Exceptional Two Bedroom Semi Detached House
  - Superbly Well Presented Throughout
- Excellent Central Position Close To town Centre

Early viewing is highly recommended to fully appreciate this well fitted and decorated modern two-bedroom semi-detached property which is likely to appeal to a number of potential purchasers including first time buyers, investors, and downsizers. The property in benefits from accommodation which includes, entrance hall, through lounge, fitted kitchen with built in appliances, and rear porch. There are two first floor bedrooms and a well fitted family bathroom. Block paved drive, double gates to the side and a rear garden offering a good level of privacy. The property is double glazed throughout, has a recently installed gas central heating boiler and the benefit of fitted solar panels with a storage battery.

#### **Outside**

To the front of the property is an attractive block-play frontage providing vehicle hard standing and access to the side of the property via a double wrought iron access gate, and to a low-maintenance rear pebbled garden area which offers a good level of privacy with an outside tap

#### **Solar Panels**

The property is fitted with solar panels and a battery storage unit.