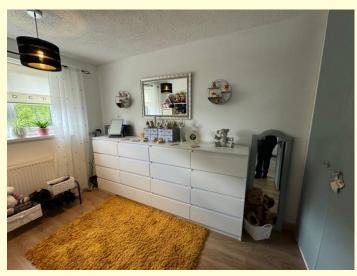

#### On the first floor

Bedroom One 13'8" Reducing to 10'7" x 10'4" (4.16m Reducing to 3.22m x 3.15m)

Central heating radiator, laminate flooring.

Bedroom Two 10'7" x 7'3" (3.22m x 2.21m)

With two double built-in wardrobes, laminate flooring and central heating radiator.