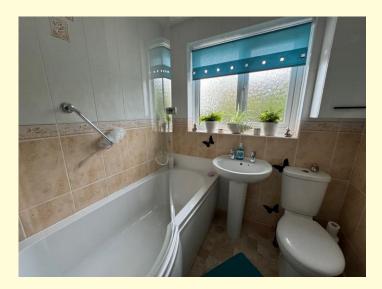

#### **Bathroom**

Fully tiled walls and with a fitted suite comprising WC, pedestal wash, hand basin, panel bath with glazed shower screen and wall-mounted Mira electric shower, fitted stainless steel towel rail.