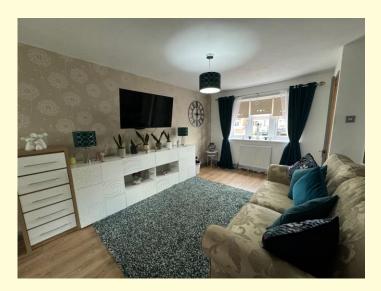

## Lounge 23' x 10'4" Reducing To 6'10" (7.1m x3.15m Reducing to 2.08m)

A full-length lounge with UPVC double glazed bay window to the front elevation and French style double doors to the rear porch. Two central heating radiators, under stairs cupboard and fitted laminate flooring.