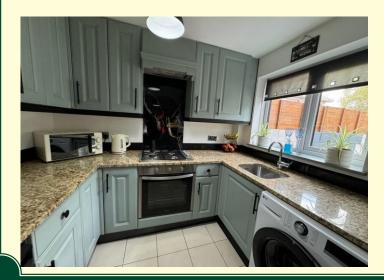

Kitchen 8'6" x 5' (2.59m x 1.52m)

A well-fitted kitchen which includes base, drawer and high-level cupboards with contrasting fitted marble work surfaces with mixer tap and drainer, built-in electric oven, four ring gas hob unit, extractor fan, ceramic tiled floor, plumbing for automatic washing machine.