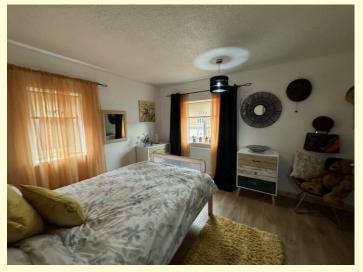

#### On the first floor

Bedroom One 13'8" Reducing to 10'7" x 10'4" (4.16m Reducing to 3.22m x 3.15m)

Central heating radiator, laminate flooring.

Bedroom Two 10'7" x 7'3" (3.22m x 2.21m)

With two double built-in wardrobes, laminate flooring and central heating radiator.