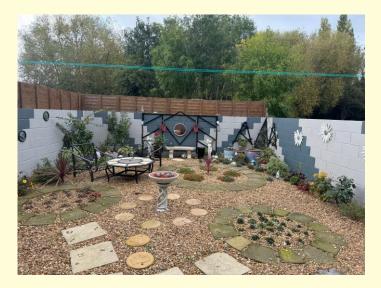

#### **Outside**

To the front of the property is an attractive block-play frontage providing vehicle hard standing and access to the side of the property via a double wrought iron access gate, and to a low-maintenance rear pebbled garden area which offers a good level of privacy with an outside tap