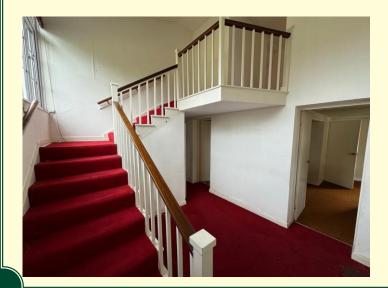

With stairs to the first floor under stairs cupboard and picture window to the rear.

Bathroom 9'10" x 6'10" (2.99m x 2.08m)

With panelled bath, fitted hand basin. Separate WC.

On the first floor-

Landing

Bedroom One 14'6" x 13'4" (4.42m x 4.06m)