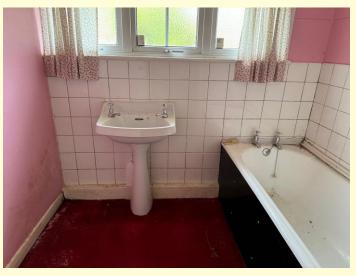

With stairs to the first floor under stairs cupboard and picture window to the rear.

Bathroom 9'10" x 6'10" (2.99m x 2.08m)

With panelled bath, fitted hand basin. Separate WC.

On the first floor-

Landing

Bedroom One 14'6" x 13'4" (4.42m x 4.06m)