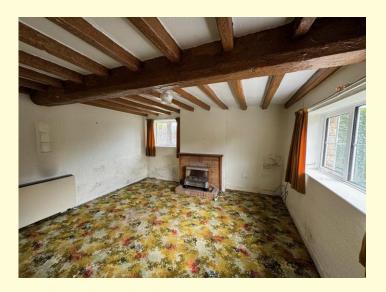

#### Mill Cottage, 69 Shireoaks Road, Shireoaks S81 8LX

In summary the property comprises-

**Entrance hall** 

Lounge 14'3" x 13'1" (4.34m x 3.98m)

With feature beamed ceiling, brick fireplace, and electric night storage heater.