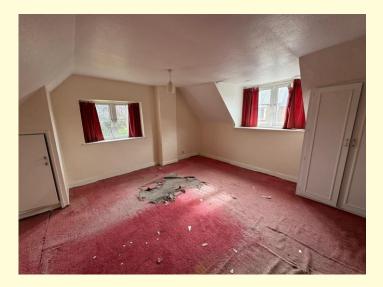

With stairs to the first floor under stairs cupboard and picture window to the rear.

Bathroom 9'10" x 6'10" (2.99m x 2.08m)

With panelled bath, fitted hand basin. Separate WC.

On the first floor-

Landing

Bedroom One 14'6" x 13'4" (4.42m x 4.06m)