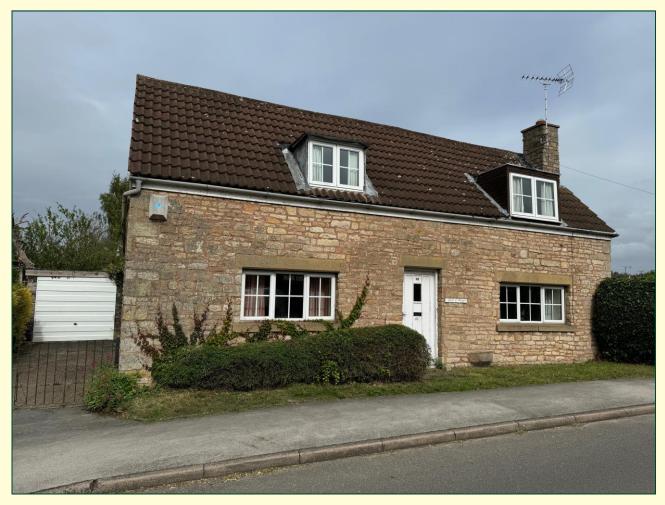

### Mill Cottage, 69 Shireoaks Road

- Stone Built Two Bedroom Cottage
  - Sought After Village Location
- In Need Of Complete Refurbishment
  - Offering Superb Potential

Most attractive, stone built, detached cottage situated on a very pleasant plot within this desirable village. The property is in need of repair and refurbishment but offers excellent potential.

#### Outside

The property has a driveway to the side leading to the garage, and pleasant lawn garden areas to both the side and rear.