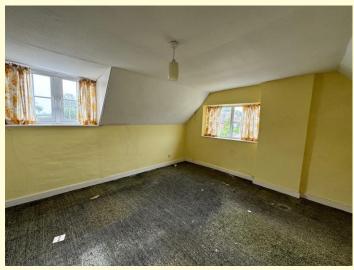

t but offers excellent potential.

Cash Offers In Excess Of £200,000

#### Mill Cottage, 69 Shireoaks Road, Shireoaks S81 8LX

In summary the property comprises-

**Entrance hall** 

Lounge 14'3" x 13'1" (4.34m x 3.98m)

With feature beamed ceiling, brick fireplace, and electric night storage heater.



Dining kitchen 17' Reducing to 13'1" x 13'0" (5.18m Reducing to 3.98m x 3.96m)

With the beamed ceiling range of fitted units and fitted sink unit, electric night storage heater.

Inner hall 9'10" x 9'5" (2.99m x 2.87m)

With stairs to the first floor under stairs cupboard and picture window to the rear.



Bathroom 9'10" x 6'10" (2.99m x 2.08m)

With panelled bath, fitted hand basin. Separate WC.



On the first floor-

Landing

Bedroom One 14'6" x 13'4" (4.42m x 4.06m)

Fitted cupboard.



## Bedroom Two 14'2" x 13'4" (4.31m x 4.06m)

Fitted cupboard.



#### Outside

The property has a driveway to the side leading to the garage, and pleasant lawn garden areas to both the side and rear.