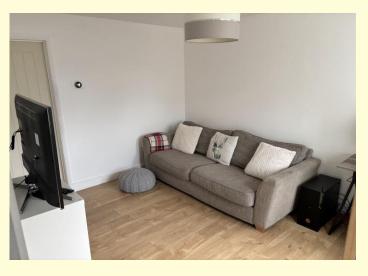

### Hallway

Double glazed entrance door, central heating radiator, with stairs to the first floor.

Lounge 12'9" x 9'6" (3.88m x 2.89m)

With two windows to the front elevation and a central heating radiator.