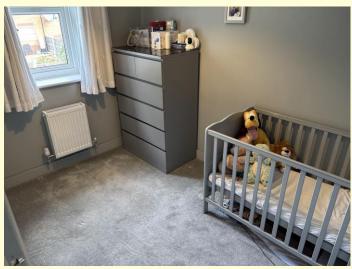

Bedroom One 13' x 9'4" (3.96m x 2.84m)

With a central heating radiator, built in double wardrobe and storage drawers.

Bedroom Two 9'3" x 6'5" (2.81m x 1.95m)