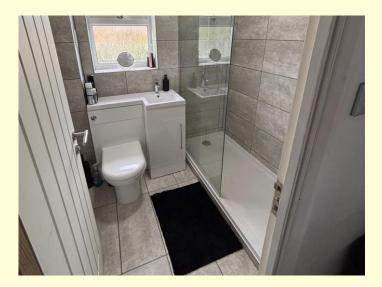

### **Shower room**

A complete new shower room, fully tiled and fitted to a high quality finish to include fitted WC and hand basin set in a vanity unit and a a walk in shower enclosure with glazed screen and extensive tiled splash backs.