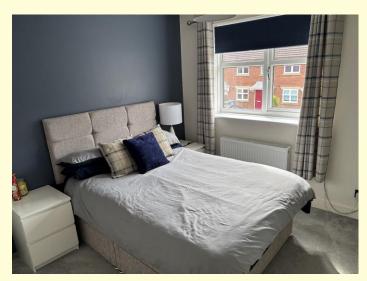

Bedroom One 13' x 9'4" (3.96m x 2.84m)

With a central heating radiator, built in double wardrobe and storage drawers.

Bedroom Two 9'3" x 6'5" (2.81m x 1.95m)