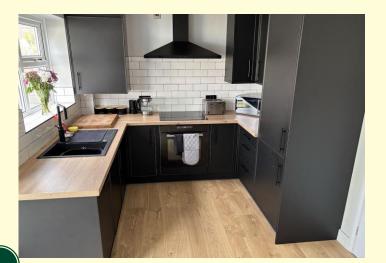

Kitchen/Diner 12'9" x 8'5" (3.88m x 2.56m)

Recently refitted with a high specification range of fitted units in an impressive dark graphite matt finish with fitted complimentary work surfaces with inset composite sink unit with drainer and mixer tap. A range of fitted units base, drawer and high level units. The kitchen benefits from a range of fitted appliances which include a built in electric oven, ceramic hob and extractor fan, together with an integrated fridge freezer built in breakfast bar/dining table an under-stair cupboard provides a useful storage facility and there are double French style doors leading to the rear garden, central heating radiator.