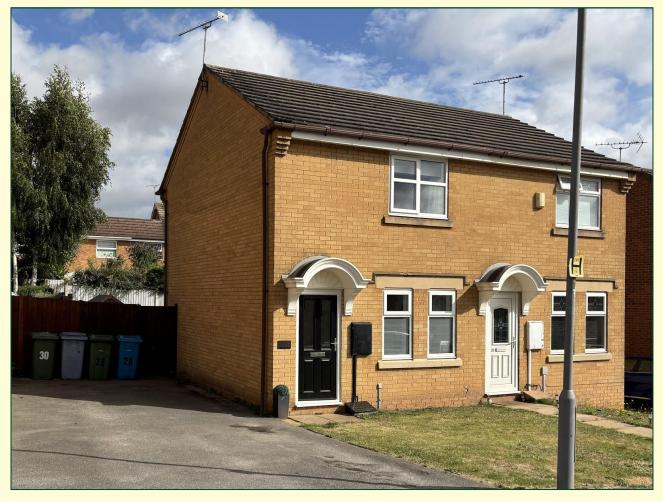

## 28 Greenfinch Dale, Worksop

High Specification
Superb Kitchen and Bathroom
Sought After Location
Early Viewing Fully Recommended

This is a quite outstanding, two bedroom semi detached property located in a sought after pocket of Gateford, just off lady walk. The property has undergone a significant refurbishment over the past two years and offers a high specification home which may suit a wide array of potential buyers, including first time, investors or those may be looking to downsize without the need to renovate. The property benefits from an excellent specification, with the eye catching fitted kitchen and newly fitted bathroom taking centre stage.

The property includes gas central heating and UPVC double glazing with the accommodation in brief includes entrance hall, lounge, dining kitchen, two bedrooms and a bathroom. There are gardens to the front and rear, and a drive providing off road parking.

#### Outside

With a lawned frontage, drive providing vehicle hard standing and an enclosed rear garden with lawn.