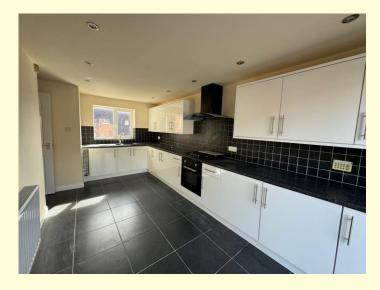

Kitchen 17'6" X 8'7" (5.33m X 2.61m)

Good range of fitted, high gloss units in white with single bar brushed steel handle, extensive fitted worktops with inset  $1\frac{1}{2}$  bowl sink unit and drainer. Built in oven that has a 5 ring hob and extractor fan.