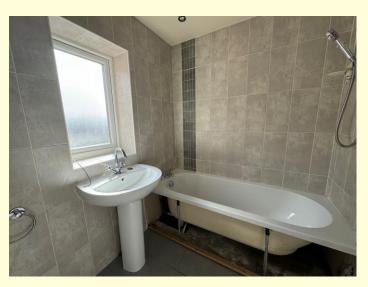

#### **Bathroom**

Fully tiled WC, pedestal hand basin and bath with over bath shower.

The property has a block paved driveway to the rear