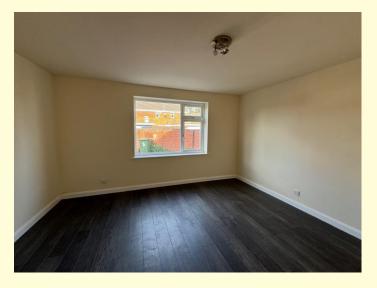

Bedroom One 11'9" X 11'8" (3.58m X 3.55m)

With central heating radiator.

Bedroom Two 11'10" X 9" (3.60m X 2.74m)

With central heating radiator.

Bedroom Three 7'8" X 7'8" (2.33 X 2.33m)

With central heating radiator.