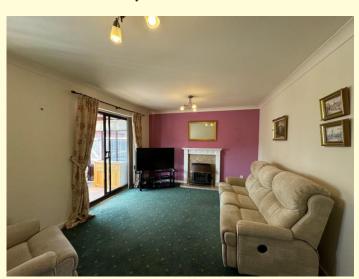

Lounge 16'2" X 11'3" (4.92m X 3.42m)

With coving to the ceiling, 2 central heating radiators and sliding doors to the conservatory.