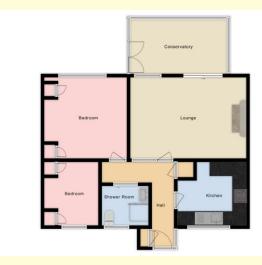

#### **Entrance hall**

UPVC double glazed entrance door, fitted storage cupboard, central heating radiator and fitted alarm system.

## Kitchen 9'4" X 8'7" (2.84m X 2.61m)

Finished in a high gloss cream with base, drawer and high level cupboards with contrasting work surfaces with stainless steel sink unit mixer tap and drainer. Built 4 ring gas hob Hotpoint electric oven. Fitted cupboard concealing the Worcester gas boiler. Central heating radiator.

Lounge 16'2" X 11'3" (4.92m X 3.42m)

With coving to the ceiling, 2 central heating radiators and sliding doors to the conservatory.

## Conservatory 13'6" X 7'8" (4.11m X 2.33m)

In UPVC, with double glazed doors to the garden and central heating radiators.

Bedroom One 13'5" X 11'6" (4.08m X 3.50m)

With a quality range of fitted furniture including high wardrobes and level cupboards with central heating radiators.

## Bedroom Two 8'9" X 8'4" (2.66m X 2.54m)

With built in furniture including wardrobes and high level cupboards.

#### **Wet Room**

WC, hand basin central heating radiators fitted Mira electric shower.