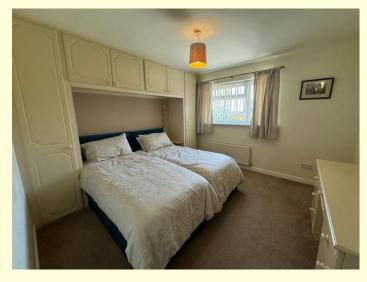

## Conservatory 13'6" X 7'8" (4.11m X 2.33m)

In UPVC, with double glazed doors to the garden and central heating radiators.

Bedroom One 13'5" X 11'6" (4.08m X 3.50m)

With a quality range of fitted furniture including high wardrobes and level cupboards with central heating radiators.