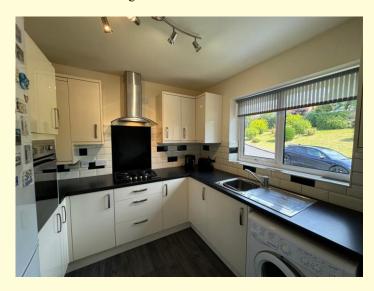

## Kitchen 9'4" X 8'7" (2.84m X 2.61m)

Finished in a high gloss cream with base, drawer and high level cupboards with contrasting work surfaces with stainless steel sink unit mixer tap and drainer. Built 4 ring gas hob Hotpoint electric oven. Fitted cupboard concealing the Worcester gas boiler. Central heating radiator.