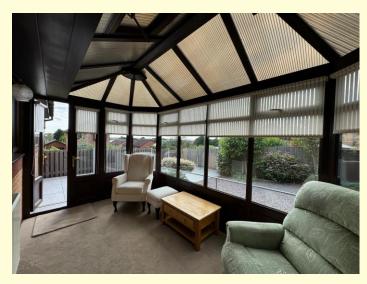

## Conservatory 13'6" X 7'8" (4.11m X 2.33m)

In UPVC, with double glazed doors to the garden and central heating radiators.

Bedroom One 13'5" X 11'6" (4.08m X 3.50m)

With a quality range of fitted furniture including high wardrobes and level cupboards with central heating radiators.