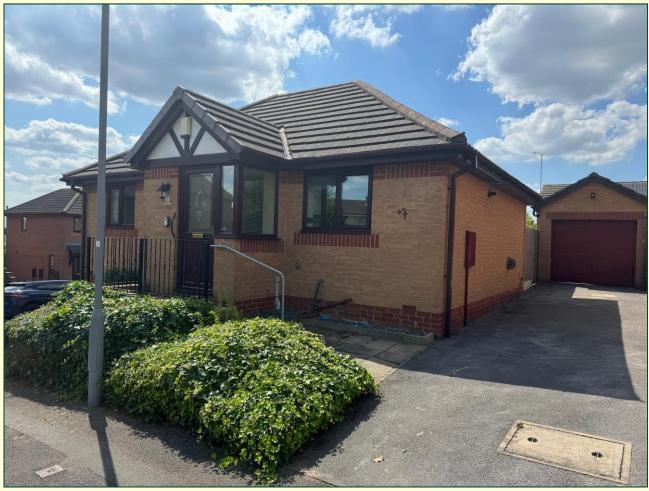

## 1 Winster Grove, Worksop

- Two Bedroom Detached BungalowWell Fitted And Presented
- Sought After Residential Location

Early viewing is fully recommended to appreciate this neat well-presented two bedroom detached bungalow which is located in a sought after residential location. The well-presented accommodation benefits from UPVC double glazed windows, gas central heating and fitted security alarm. The property in summary includes an entrance hall, fitted kitchen, lounge, conservatory, 2 bedrooms and a wet room. Situated on a corner plot, the property features a low maintenance style rear garden a side driveway and detached garage. There is an additional area of land opposite the bungalow included with the ownership, (plan available on request).

#### Outside

The property is situated in a pleasant corner position within the sought after development. With lawned areas across to the front and side access to the garage.

Garage 16'9" X 8'10" (5.10m X 2.69m)