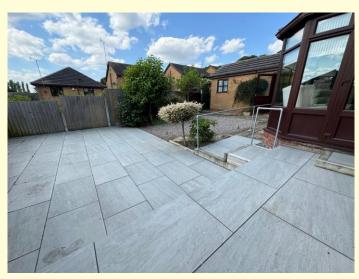

#### Outside

The property is situated in a pleasant corner position within the sought after development. With lawned areas across to the front and side access to the garage.

Garage 16'9" X 8'10" (5.10m X 2.69m)

Up and over door, courtesy access door light and power laid on enclosed rear garden, designed to provide a low maintenance garden extensively paved and with well stocked well planted border. Side access gate courtesy lighting and door to the garage.