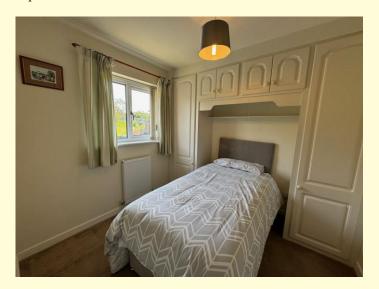

## Bedroom Two 8'9" X 8'4" (2.66m X 2.54m)

With built in furniture including wardrobes and high level cupboards.