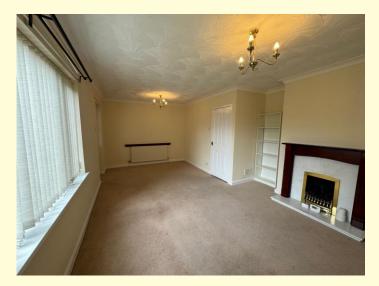

Lounge 20'0'' X 13'5'' Reduces To 9'9'' (6.09m X 4.08m Reduces To 2.97m)

Central heating radiator.