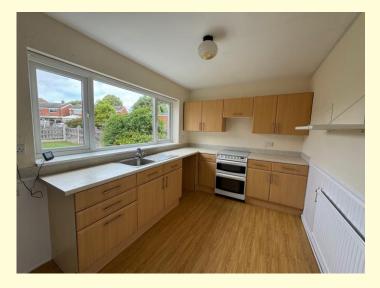

#### Breakfast Kitchen 19'10'' X 8'10'' (6.04m X 2.69)

Fitted with a comprehensive range of units combining base, drawer and high level cupboards with complementary work surfaces and with inset unit and drainer. Central heating radiator and further fitted storage cupboards.