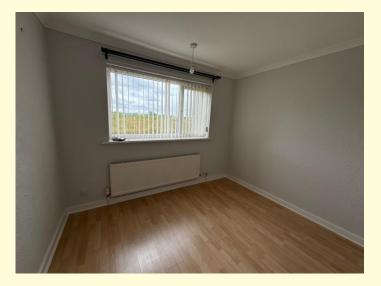

#### Bedroom One 13'2" X 9'10" (4.01m X 2.99m)

Central heating radiator.

Bedroom Two 9'10'' X 8'3'' (2.99m X 2.51m)

Central heating radiator.

#### Bedroom Three 9'10'' X 9'7'' (2.99m X 2.92m)