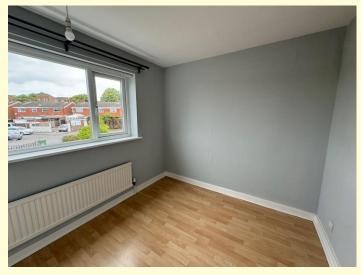

#### Bedroom One 13'2" X 9'10" (4.01m X 2.99m)

Central heating radiator.

Bedroom Two 9'10'' X 8'3'' (2.99m X 2.51m)

Central heating radiator.

#### Bedroom Three 9'10'' X 9'7'' (2.99m X 2.92m)