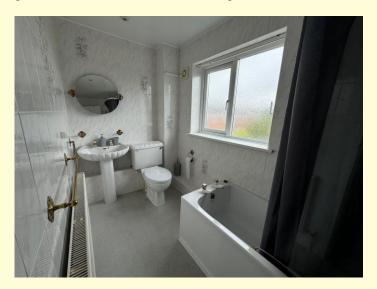

#### Central heating radiator.

Fully tiled with a fitted suite, WC, hand basin, panelled bath, glazed shower screen and central heating radiators.