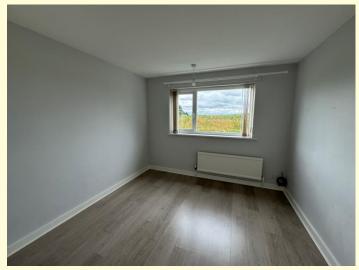

#### Bedroom One 13'2" X 9'10" (4.01m X 2.99m)

Central heating radiator.

Bedroom Two 9'10'' X 8'3'' (2.99m X 2.51m)

Central heating radiator.

#### Bedroom Three 9'10'' X 9'7'' (2.99m X 2.92m)