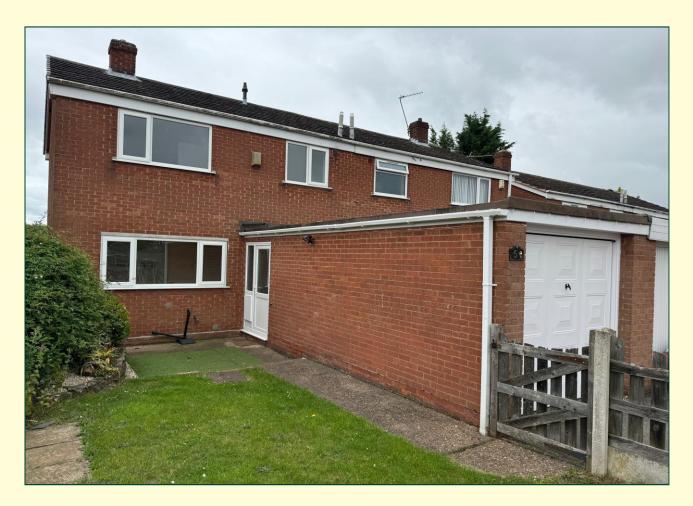

## **5 Allsopp Drive, Worksop**

•Three Bedroom Semi Detached Family Home •Recent Combi Boiler, Recently Redecorated •Vacant Possession, No Onward Chain

A well-proportioned, well presented three bedroom semi-detached family home located in a pleasant cul de sac position just off Wingfeild Avenue and offering easy access to a wide range of local amenities including local schools, shops and Bassetlaw Hospital.

## 5 Allsopp Drive, Worksop, S81 0SZ

#### Outside

The property has a double parking space, with drive to the side leading to the garage. There are lawned gardens to the front and rear of the property.

| 5 Allsopp Drive<br>WORKSOP<br>S81 0SZ | Energy rating                                  |
|---------------------------------------|------------------------------------------------|
| Valid until<br>11 January 2033        | Certificate number<br>5600-8627-0322-2093-2973 |
| Property type                         | Semi-detached house                            |
| Total floor area                      | 82 square metres                               |