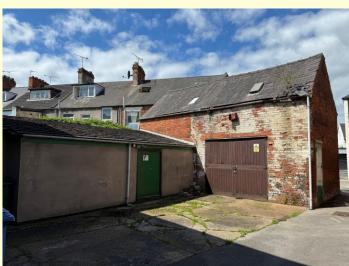

#### **Building To The Rear 16 Gateford Road, Worksop**

Planning for change of use (application No 21/01830/COU), granted by Bassetlaw District Council for conversion to two dwellings. Currently the accommodation includes:

Room 14'5" x 14'5" (4.39m x 4.39m) Room 14'1" x 11'2" (4.29m x 3.40m) Room 14'2" x 12'9" (4.31m x 3.88m) Room 13'5" x 11' (4.08m x 3.35m) Kitchen 9'4" x 6' (2.84m x 1.82m) + 7'6" x 4'2" (2.28m x 1.27m) Bathroom 4'10" x 3'1" (1.47m x 0.94m) + 5'3" x 4'7" (1.60m x 1.39m) Garage 14'7" x 12'2" (4.44m x 3.70m)

### **Building To The Rear 16 Gateford Road Images**