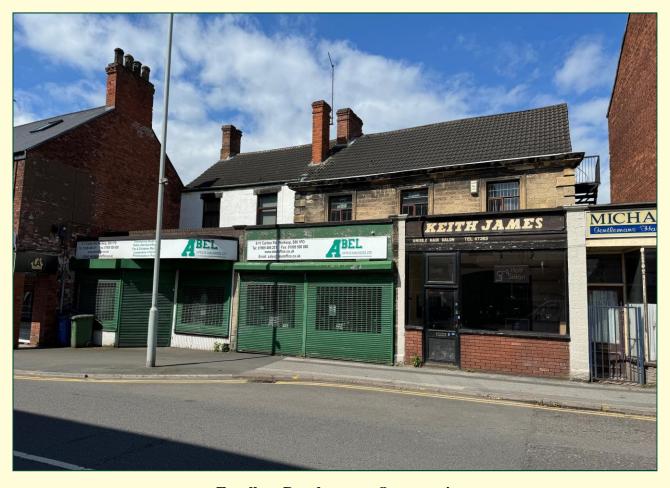

# 9-11 Carlton Road, Worksop & Building to the rear of 16 Gateford Road, Worksop

Excellent Development Opportunity
Good Location Close To The Town Centre & Train Station
Mix Use Building, Retail, Residential, Commercial

Located in a prominent position on a main arterial road into Worksop, this is a substantial mix use retail/commercial/residential building that offers excellent potential to develop further, subject to relevant planning consents. At 9-11 Carlton Road, the current accommodation offers a double retail unit with significant ancillary accommodation spread over three floors which may well suit for conversion. In addition there is an external storage shed, two self contained flats, (one currently let by way of an Assured Shorthold Tenancy). Accessed from Gateford Road, planning has been granted for change of use of a former storage building to convert to two dwellings.

## 9-11 Carlton Road, Worksop (S80 1PD) & Building to the rear of 16 Gateford Road, Worksop (S80 1EB)

In summary the existing accommodation includes:

#### 9-11 Carlton Road, Worksop

#### **Ground Floor**

Sale shop:

No. 9 25'3" x 19'8" (7.69m x 5.99m) No. 11 22'9" x 15'2" (6.93m x 4.62m)