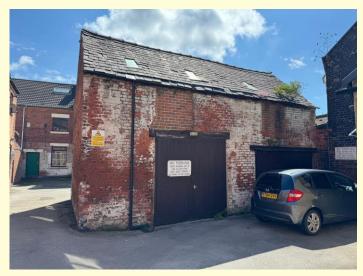

#### **Building To The Rear 16 Gateford Road, Worksop**

Planning for change of use (application No 21/01830/COU), granted by Bassetlaw District Council for conversion to two dwellings. Currently the accommodation includes:

### **Building To The Rear 16 Gateford Road Images**