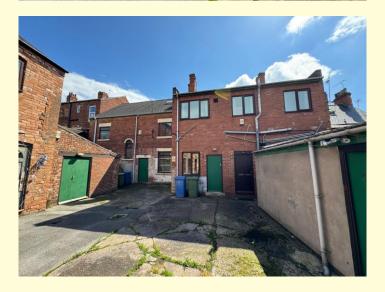

Located in a prominent position on a main arterial road into Worksop, this is a substantial mix use retail/commercial/residential building that offers excellent potential to develop further, subject to relevant planning consents. At 9-11 Carlton Road, the current accommodation offers a double retail unit with significant ancillary accommodation spread over three floors which may well suit for conversion. In addition there is an external storage shed, two self contained flats, (one currently let by way of an Assured Shorthold Tenancy). Accessed from Gateford Road, planning has been granted for change of use of a former storage building to convert to two dwellings.

#### 9-11 Carlton Road Images: