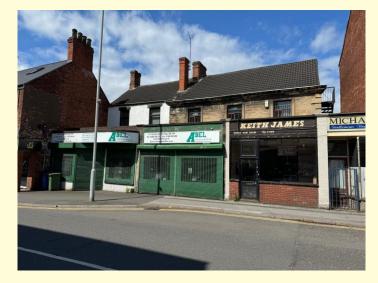

**

Planning for change of use (application No 21/01830/COU), granted by Bassetlaw District Council for conversion to two dwellings. Currently the accommodation includes:

Room 14'5" x 14'5" (4.39m x 4.39m) Room 14'1" x 11'2" (4.29m x 3.40m) Room 14'2" x 12'9" (4.31m x 3.88m) Room 13'5" x 11' (4.08m x 3.35m) Kitchen 9'4" x 6' (2.84m x 1.82m) + 7'6" x 4'2" (2.28m x 1.27m) Bathroom 4'10" x 3'1" (1.47m x 0.94m) + 5'3" x 4'7" (1.60m x 1.39m) Garage 14'7" x 12'2" (4.44m x 3.70m)

#### **Please Note**

Only pedestrian access is possible to the rear of 9-11 Carlton Road or to the building at the rear of 16 Gateford Road.

#### Floorplans:

All floorplans for the mentioned properties are available in our office

#### 9-11 Carlton Road Images:

### **Building To The Rear 16 Gateford Road Images**