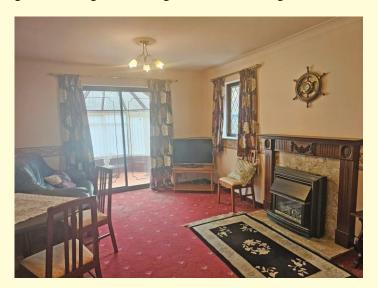

#### Lounge 16'3" x 11'5" (9.95m x 3.48m)

With a fitted fireplace with surround, hearth and back with fitted gas fire, coving to the ceiling and a central heating radiator.