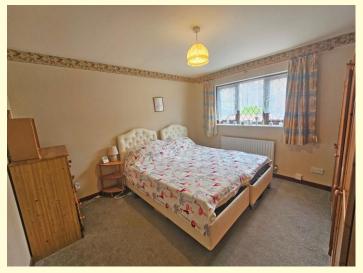

side and rear, driveway and garage.

£195,000

### 43 Ambleside Grange, Worksop, S81 7QH

#### **Entrance Hall**

With Upvc double glazed entrance door, coving to the ceiling and a central heating radiator.

#### Kitchen 9'1" x 8'9" (2.76m x 2.66m)

Fitted to include base, drawer and high level cupboards with fitted worksurfaces and inset sink. With built in Stoves oven, hob and extractor fan, coving to the ceiling and a central heating radiator.



#### Lounge 16'3" x 11'5" (9.95m x 3.48m)

With a fitted fireplace with surround, hearth and back with fitted gas fire, coving to the ceiling and a central heating radiator.



#### Conservatory 11'10" x 11'2" (3.60m x 3.40m)

In hardwood with double glazed units.



Bedroom One 11'8" x 11'4" (3.55m x 3.45m)

With a central heating radiator.



#### Bedroom Two 8'9" x 8'5" (2.66m x 2.56m)

With a central heating radiator.



#### Wet Room

With WC, hand basin, electric shower and a central heating radiator.

#### **Outside The Property**

Located on a corner plot the property offers garden areas to the side and rear. A driveway provides vehicle hard standing and access to the garage.