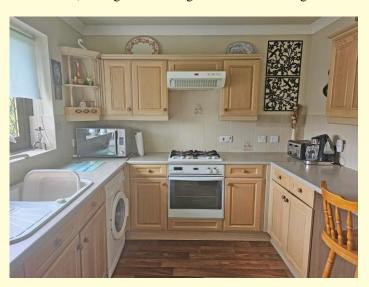

#### Kitchen 9'1" x 8'9" (2.76m x 2.66m)

Fitted to include base, drawer and high level cupboards with fitted worksurfaces and inset sink. With built in Stoves oven, hob and extractor fan, coving to the ceiling and a central heating radiator.