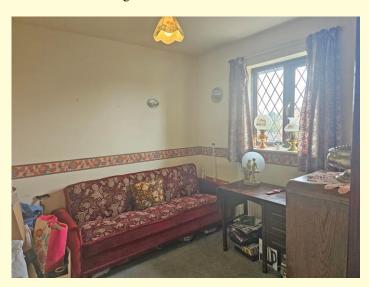

#### Lounge 16'3" x 11'5" (9.95m x 3.48m)

With a fitted fireplace with surround, hearth and back with fitted gas fire, coving to the ceiling and a central heating radiator.