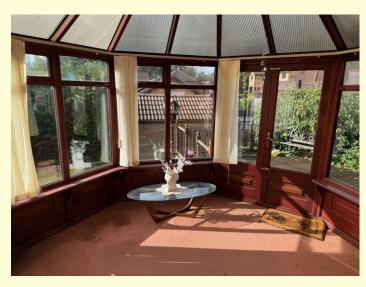

#### Conservatory 11'10" x 11'2" (3.60m x 3.40m)

In hardwood with double glazed units.

Bedroom One 11'8" x 11'4" (3.55m x 3.45m)

With a central heating radiator.