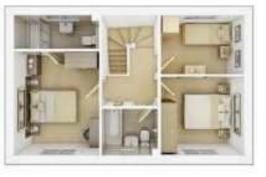

#### Description

The Yewdale is a three-bedroom property which would ideally suit a young family and prices start from £290,000

The entrance hallway leads to a kitchen/dining room and a light and airy lounge with French doors to the private garden. Upstairs, the landing leads to the master bedroom with en suite shower room, a further double bedroom, a main bathroom and a bedroom which could alternatively be used as a study or nursery.

The Yewdale benefits from two parking spaces.

Please note there is an approximately £130.00 estate management charge per annum.

TAYLOR WIMPEY NEW BUILD PROPERTY IN WR5 PLEASE CONTACT THE PROPERTY CENTRE FOR MORE INFORMATION