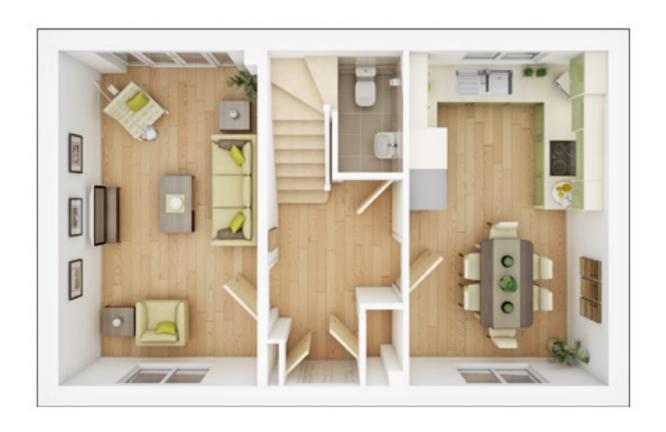

#### Description

The Yewdale is a three-bedroom property which would ideally suit a young family and prices start from £290,000

The entrance hallway leads to a kitchen/dining room and a light and airy lounge with French doors to the private garden. Upstairs, the landing leads to the master bedroom with en suite shower room, a further double bedroom, a main bathroom and a bedroom which could alternatively be used as a study or nursery.

The Yewdale benefits from two parking spaces.

Please note there is an approximately £130.00 estate management charge per annum.

TAYLOR WIMPEY NEW BUILD PROPERTY IN WR5 PLEASE CONTACT THE PROPERTY CENTRE FOR MORE INFORMATION